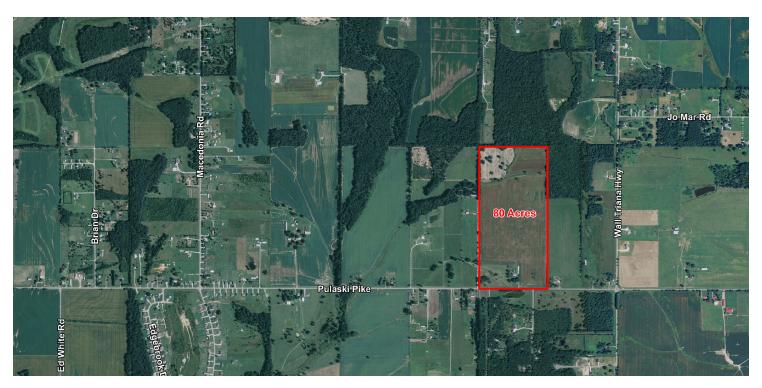

# **80 ACRES PULASKI PIKE**

13752 Pulaski Pike, Ardmore, AL 35739

#### **LOCATION OVERVIEW**

Located along the North margin of Pulaski Pike, West of Wall Triana.

#### PROPERTY HIGHLIGHTS

- 1320 feet of frontage along Pulaski Pike.
- · No formal zoning restrictions.
- Ideal for subdivision, mini-farm, or farm.
- Country living, easy commute to Hutsville.