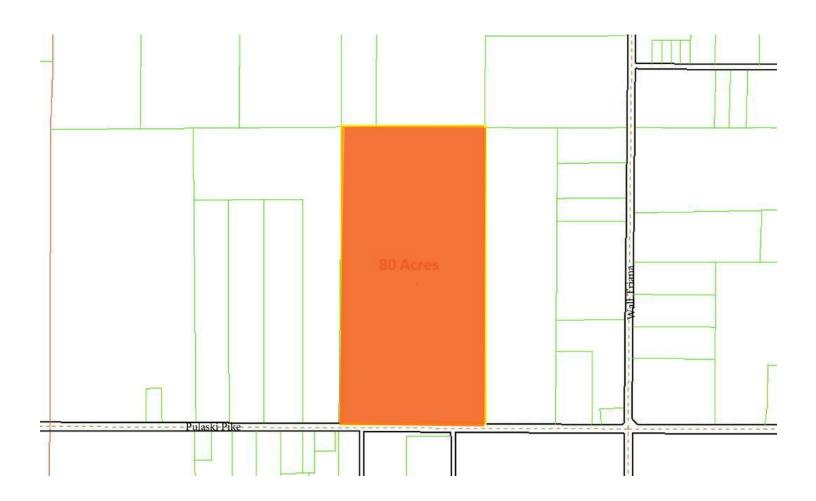

AL 35739

#### **EXECUTIVE SUMMARY**



#### **LOCATION OVERVIEW**

Located along the North margin of Pulaski Pike, West of Wall Triana.



#### PROPERTY HIGHLIGHTS

- 1320 feet of frontage along Pulaski Pike.
- · No formal zoning restrictions.
- Ideal for subdivision, mini-farm, or farm.
- Country living, easy commute to Hutsville.

#### **DEMOGRAPHICS**

|                        | 1 MILE | 5 MILES | 10 MILES |
|------------------------|--------|---------|----------|
| Population             | 537    | 3,684   | 13,631   |
| Households             | 197    | 1,418   | 5,249    |
| Average HH Income (\$) | 66,582 | 68,750  | 67,024   |

### **EXCLUSIVE AGENT(S)**

DON BECK • don.beck@tscg.com • 256.534.7555



# **80 ACRES PULASKI PIKE**

13752 Pulaski Pike, Ardmore, AL 35739

SITE PLAN



## EXCLUSIVE AGENT(S)

DON BECK • don.beck@tscg.com • 256.534.7555