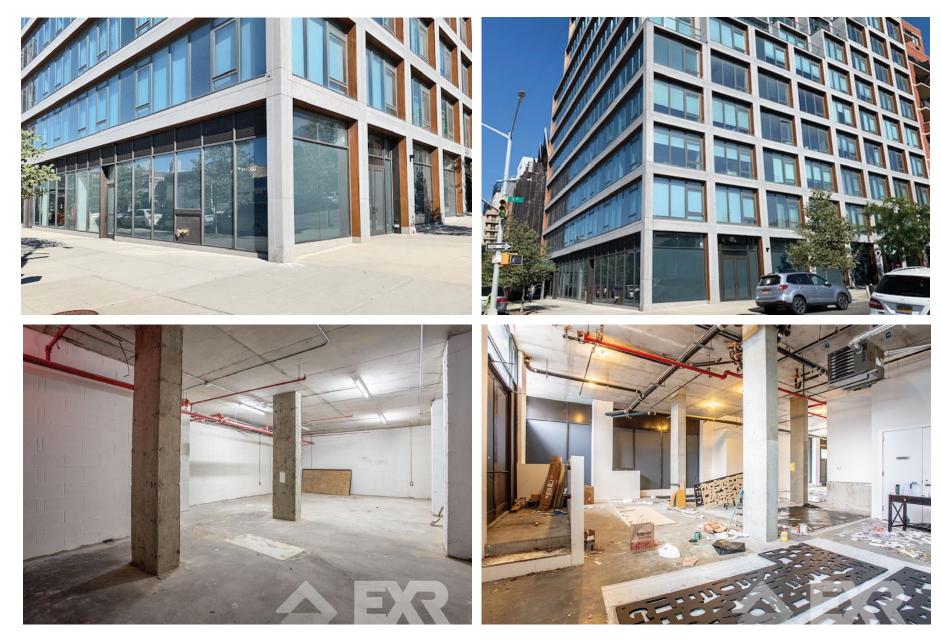

-------------------|--------------------------------|--------------------------------|--------------------|
| DIMENSIONS                                       | ZONING                                                     |                                | OCCUPANCY                      | ASKING RENT        |
| Variable                                         | M1-2                                                       |                                | Immediate                      | Upon Request       |

#### HIGHLIGHTS

- New Development
- Fantastic Street Exposure
- Basement Space Available
- HVAC Installed



#### **251 1ST STREET**

#### **FLOORPLANS & DETAILS**



## **251 1ST STREET**

32'-3"

10'

#### **FLOORPLANS & DETAILS**



## **251 1ST STREET**

#### **EXISTING CONDITION**



### **251 1ST STREET**

#### **EXISTING CONDITION**



#### **NEIGHBORHOOD DEMOGRAPHICS**





POPULATION WITHIN 1-MILE RADIUS



AVERAGE POPULATION AGE





\$146,901

AVERAGE HHI WITHIN 1-MILE RADIUS





## **251 1ST STREET**

#### **251 1ST STREET**

#### **NEIGHBORHOOD & TRANSPORTATION**

#### NEIGHBORHOOD TENANTS

#### Colony 274

Root Hill Cafe Oaxaca Taqueria

Strong Rope Brewery

**Mission Dolores** 

Palo Santo

**Dinosaur Bar-B-Que** 

Seed

Lotus Vietnamese Sandwiches

Luke's Lobster Park Slope

Haenveo

al di la Trattoria

Negril BK

TD Bank

**Tesla Destination Charger** 

Con Edison

Calexico

Benchmark

Song

Velvette Brew

#### TRANSPORTATION

| 4 Min Walk at Union Street (0.2 mi)      | <b>D</b> N R W |
|------------------------------------------|----------------|
| 9 M