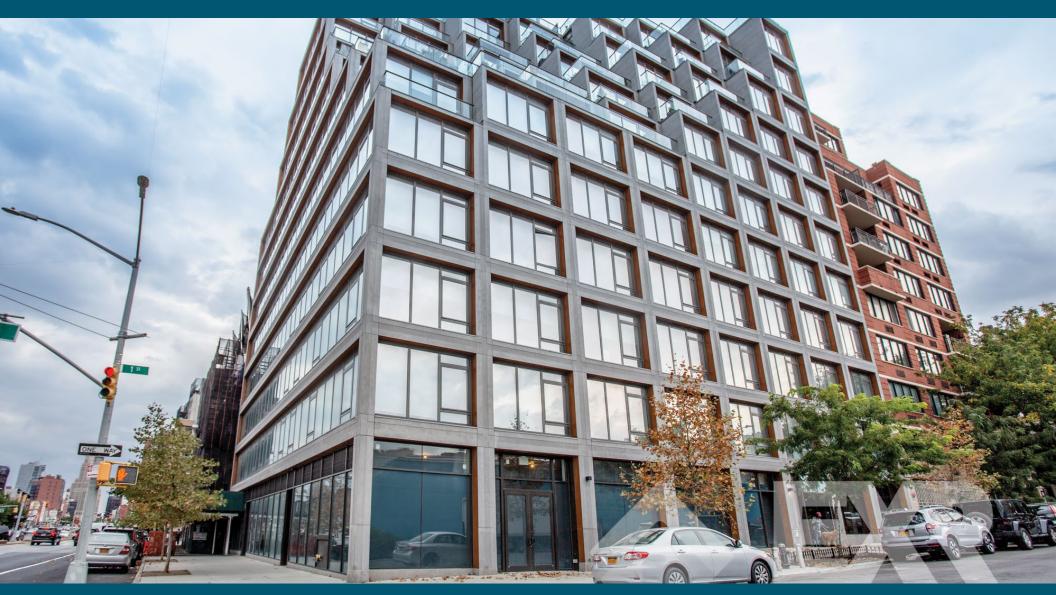

# **251 1ST STREET**

## PARK SLOPE, BROOKLYN

## RETAIL SPACE FOR LEASE

#### **SPACE HIGHLIGHTS**

| LOCATION<br>Between 4th Avenue<br>and 1st Street | SPACE<br>Ground Floor<br>Lower Level<br>Community Facility | 4,103 SF<br>1,190 SF<br>343 SF | <b>CEILING HEIGHT</b><br>14 FT | FRONTAGE<br>152 FT |
|--------------------------------------------------|------------------------------------------------------------|--------------------------------|--------------------------------|--------------------|
| DIMENSIONS                                       | ZONING                                                     |                                | OCCUPANCY                      | ASKING RENT        |
| Variable                                         | M1-2                                                       |                                | Immediate                      | Upon Request       |

#### HIGHLIGHTS

- New Development
- Fantastic Street Exposure
- Basement Space Available
- HVAC Installed