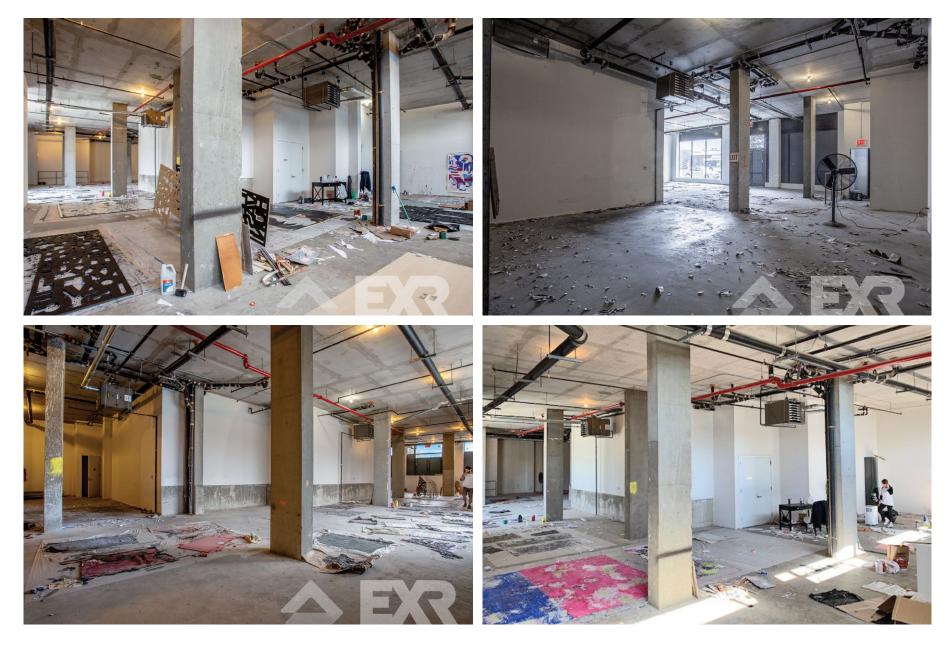

------------------------------|--------------------|
| DIMENSIONS                                       | ZONING                                                     |                                | OCCUPANCY                      | ASKING RENT        |
| Variable                                         | M1-2                                                       |                                | Immediate                      | Upon Request       |

#### HIGHLIGHTS

- New Development
- Fantastic Street Exposure
- Basement Space Available
- HVAC Installed



#### **251 1ST STREET**

#### **FLOORPLANS & DETAILS**



## **251 1ST STREET**

32'-3"

10'

#### **FLOORPLANS & DETAILS**



## **251 1ST STREET**

#### **EXISTING CONDITION**



### **251 1ST STREET**

#### **EXISTING CONDITION**



#### **NEIGHBORHOOD DEMOGRAPHICS**





POPULATION WITHIN 1-MILE RADIUS



AVERAGE POPULATION AGE





\$146,901

AVERAGE HHI WITHIN 1-MILE RADIUS





## **251 1ST STREET**

#### **251 1ST STREET**

#### **NEIGHBORHOOD & TRANSPORTATION**

#### NEIGHBORHOOD TENANTS

#### Colony 274

Root Hill Cafe Oaxaca Taqueria

Strong Rope Brewery

**Mission Dolores** 

Palo Santo

**Dinosaur Bar-B-Que** 

Seed

Lotus Vietnamese Sandwiches

Luke's Lobster Park Slope

Haenveo

al di la Trattoria

Negril BK

TD Bank

**Tesla Destination Charger** 

Con Edison

Calexico

Benchmark

Song

Velvette Brew

#### TRANSPORTATION

| 4 Min Walk at Union Street (0.2 mi)      | <b>D</b> N R W |
|------------------------------------------|----------------|
| 9 Min Walk at 4 Avenue-9 Street (0.4 mi) | <b>D</b> NRW