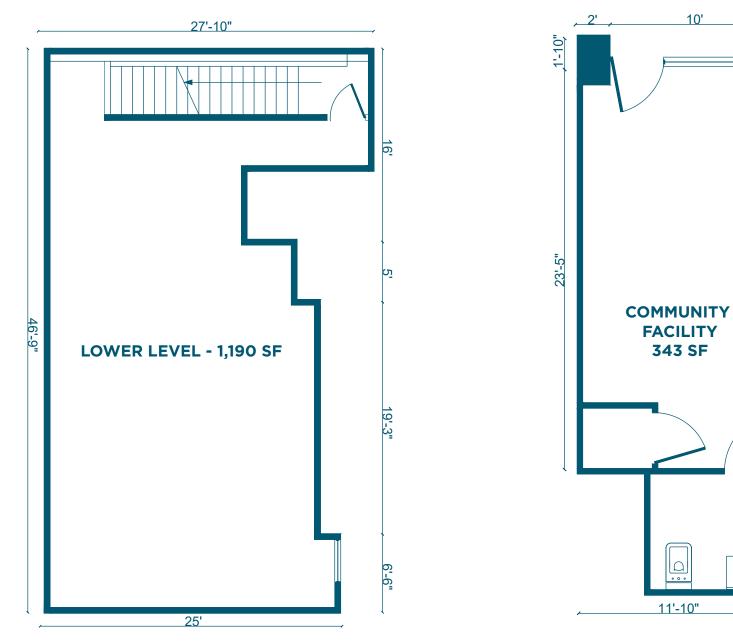

#### **FLOORPLANS & DETAILS**

## **251 1ST STREET**

32'-3"

10'

## **251 1ST STREET**