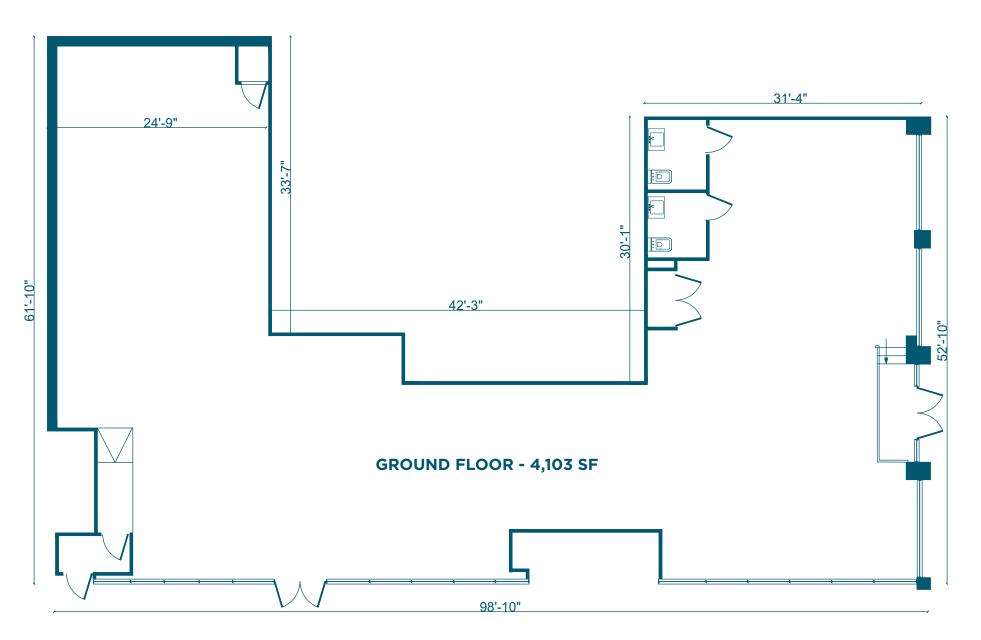

#### **FLOORPLANS & DETAILS**

## **251 1ST STREET**

32'-3"

10'

## **251 1ST STREET**