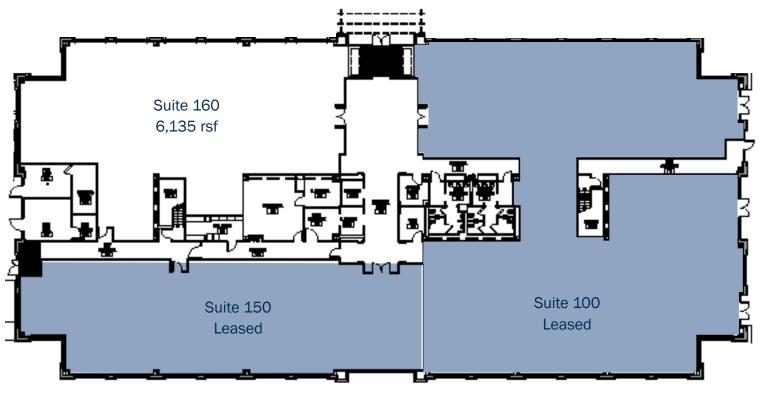

#### Arnold Siegmund

÷

Principal 919.420.1573 arnold.siegmund@avisonyoung.com carlo.digiorgio@avisonyoung.com

#### **Carlo DiGiorgio**

Senior Vice President 919.420.1569





# *Wade IV* 5444 wade park boulevard, raleigh, NC 27607

# WADE IV

- Class A four-story office building
- Approximately 104,000 square feet
- Efficient floor plans with no interior columns
- Abundant surface and covered parking
- On-site management

- On-site café and fitness center
- 24/7 building access
- Easy access to all parts of the Triangle
- LEED® Gold certification
- Building signage available
- Rental Rate: \$31.00 per rsf, Full Service



**FIRST FLOOR** 

#### **Arnold Siegmund**

Principal 919.420.1573 arnold.siegmund@avisonyoung.com carlo.digiorgio@avisonyoung.com

#### **Carlo DiGiorgio**

Senior Vice President 919.420.1569





**COMMUNITY & LOCATION** 

THE OFFICES AT

The Offices at Wade is a signature mixeduse, master-planned development featuring a unique central courtyard with extensive landscaping. It's conveniently located off of Wade Avenue, adjacent to the PNC Arena, with unparalleled access to I-40, I-440, US-1 and US-70, minutes to downtown Raleigh and approximately seven miles to Raleigh-Durham International Airport.

40

**To Chapel Hill** 





**Arnold Siegmund** Principal 919.420.1573 arnold.siegmund@avisonyoung.com carlo.digiorgio@avisonyoung.com

**Carlo DiGiorgio** Senior Vice President 919.420.156