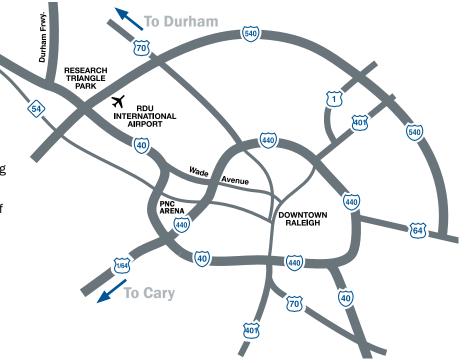

#### **Carlo DiGiorgio**

Senior Vice President 919.420.1569

**COMMUNITY & LOCATION** 

THE OFFICES AT

The Offices at Wade is a signature mixeduse, master-planned development featuring a unique central courtyard with extensive landscaping. It's conveniently located off of Wade Avenue, adjacent to the PNC Arena, with unparalleled access to I-40, I-440, US-1 and US-70, minutes to downtown Raleigh and approximately seven miles to Raleigh-Durham International Airport.