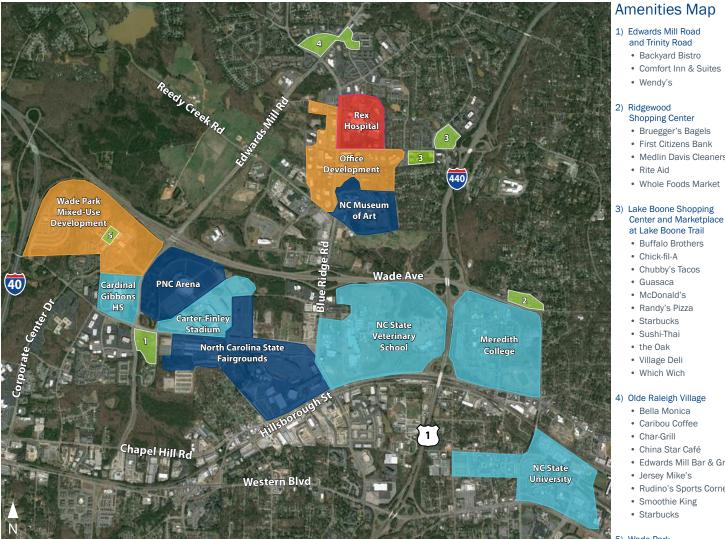

## **RETAIL AERIAL**

- · Medlin Davis Cleaners

- Edwards Mill Bar & Grill
- Rudino's Sports Corner

#### 5) Wade Park

- Spring Rolls
- Wade Park Cafe
- Honest Abe's
- Resistance Studio