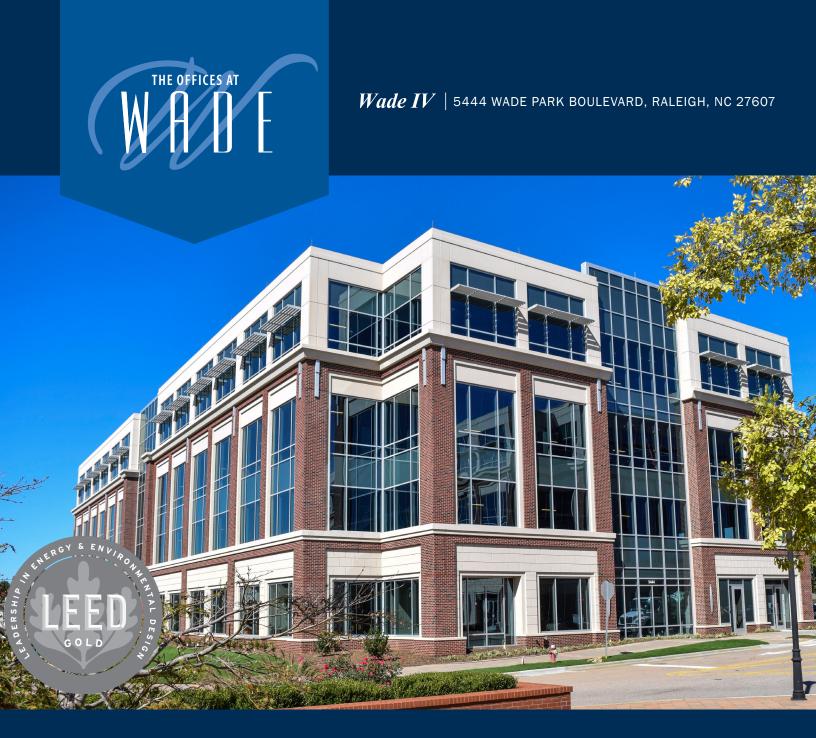

# *Wade IV* 5444 wade park boulevard, raleigh, NC 27607

# WADE IV

- Class A four-story office building
- Approximately 104,000 square feet
- Efficient floor plans with no interior columns
- Abundant surface and covered parking
- On-site management

- On-site café and fitness center
- 24/7 building access
- Easy access to all parts of the Triangle
- LEED® Gold certification
- Building signage available
- Rental Rate: \$31.00 per rsf, Full Service