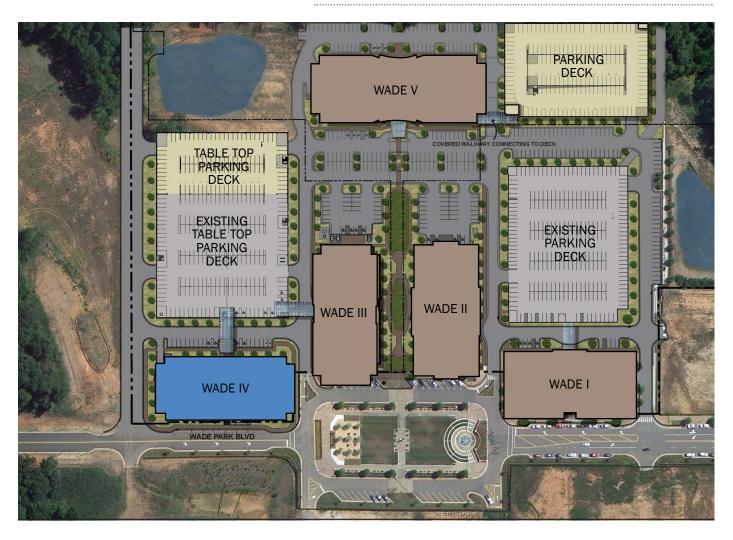

# WADE SITE PLAN

# *Wade IV* 5444 wade park boulevard, raleigh, NC 27607

#### **Carlo DiGiorgio**

Senior Vice President 919.420.1569

**COMMUNITY & LOCATION** 

THE OFFICES AT

The Offices at Wade is a signature mixeduse, master-planned development featuring a unique central courtyard with extensive landscaping. It's conveniently located off of Wade Avenue, adjacent to the PNC Arena, with unparalleled access to I-40, I-440, US-1 and US-70, minutes to downtown Raleigh and approximately seven miles to Raleigh-Durham International Airport.