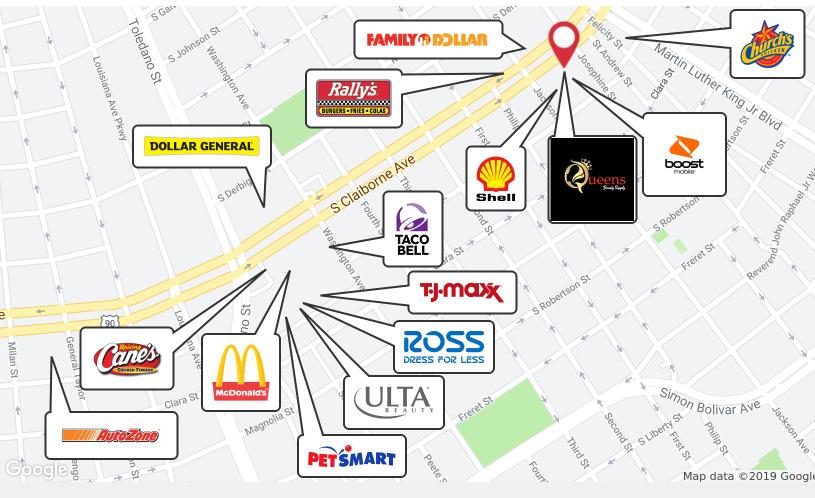

## **Property Highlights**

- ±1,000 SF neighborhood retail center space available for lease
- Suite 3 is situated on the corner, with great visibility on Claiborne Avenue and Josephine Street
- High daily traffic carrying approximately 69,000 vehicles per day
- Current tenants at Uptown Plaza include Milano Footwear and Apparel, Queen's Beauty Supply, Madalena Nails and Boost Mobile