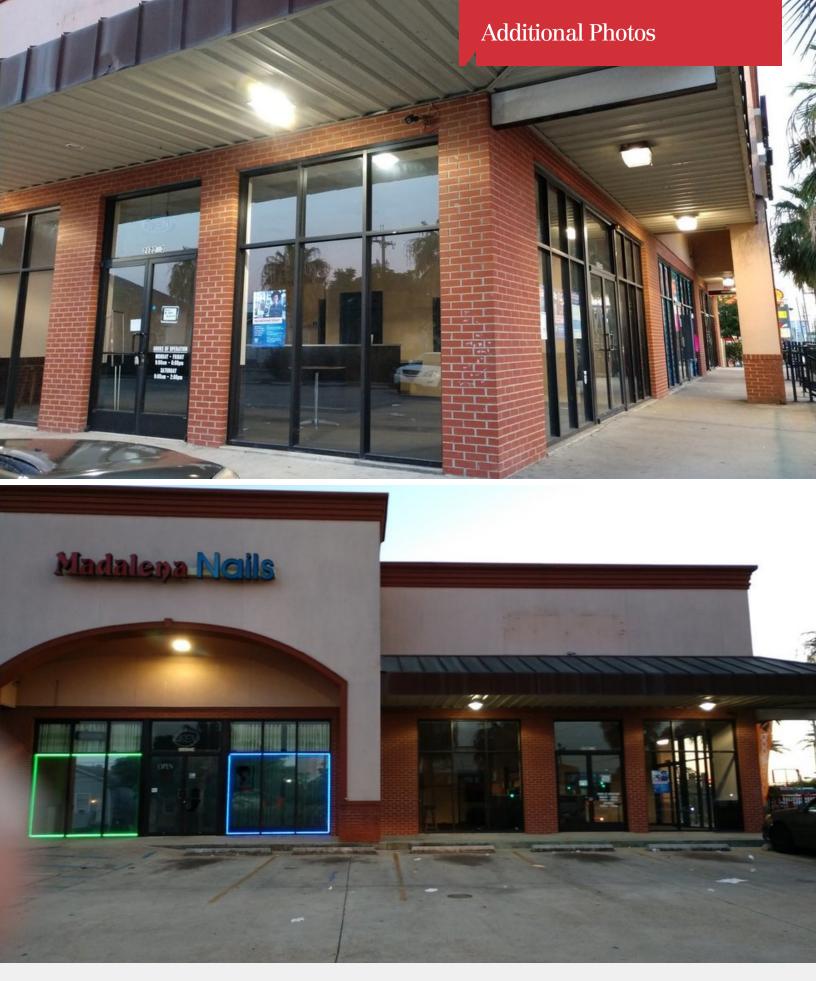

## **Property Highlights**

- ±1,000 SF neighborhood retail center space available for lease
- Suite 3 is situated on the corner, with great visibility on Claiborne Avenue and Josephine Street
- High daily traffic carrying approximately 69,000 vehicles per day
- Current tenants at Uptown Plaza include Milano Footwear and Apparel, Queen's Beauty Supply, Madalena Nails and Boost Mobile