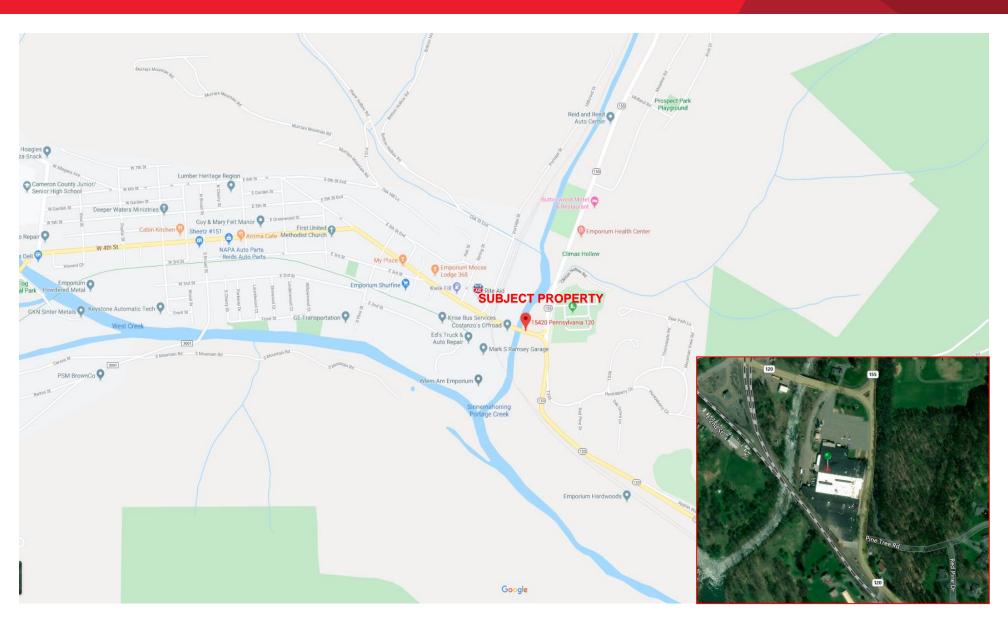

FOR SALE 15420 Route 120 Emporium, PA

#### **Location Highlights**

- 1 hour drive to I-80 in PA and 1 hour drive to I-86 in NY
- 30 Minute drive from famous Route 6
- Minutes away from Bucktail State Forest
- Area is known for hiking, rafting, fly fishing and numerous other outdoor activities