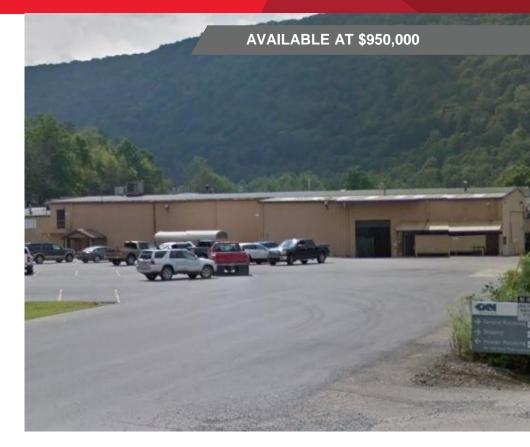

FOR SALE 15420 Route 120 Emporium, PA

# 119,425 SF Industrial Facility, Emporium, PA Cameron County

### **Building Highlights**

- 119,425 +/- SF
- Built: 1945 -1982
- 1 Story with some mezzanine
- Construction Steel frame
- Roof- sheet metal and rubber membrane (6 years old)
- Electric 3 Phase, 10.3 KA system