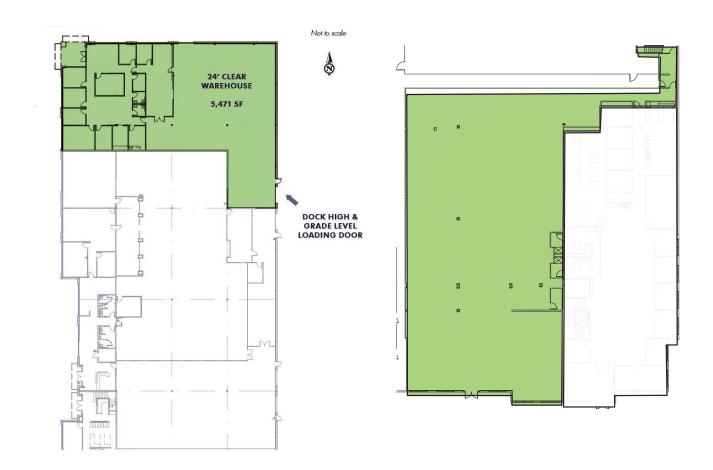

# **AVAILABLE SPACE**

- + Building B, Suite 100: 9,550 RSF Total
  - Office: 4,079 SF
  - Warehouse: 5,471 SF
  - Dock high and grade level loading
  - 24 foot clear height
  - End cap space with good parking
  - Available with 30 days' notice
- + Building D, Suite 170: 11,932 RSF Total
  - Office/Flex Space
  - Available Now
- + Operating Expenses: \$0.45/SF/Month
- + Parking Ratio: 3/1,000 SF
- + Convenient access right off Willows Road across the street from Willows Run Golf Course

## **BUILDING B FLOOR PLAN**

+ Suite 100: 9,550 RSF Total

- Office: 4,079 RSF

- Warehouse: 5,471 SF

+ Dock high and grade level loading

+ 24 foot clear height

+ End cap space with good parking

## **BUILDING D FLOOR PLAN**

+ Suite 170: 11,932 RSF Total

Office/Flex Space

© 2021 CBRE, Inc. All rights reserved. This information has been obtained from sources believed reliable, but has not been verified for accuracy or completeness. You should conduct a careful, independent investigation of the property and verify all information. Any reliance on this information is solely at your own risk. CBRE and the CBRE logo are service marks of CBRE, Inc. All other marks displayed on this document are the property of their respective owners. Photos herein are the property of their respective owners. Use of these images without the express written consent of the owner is prohibited. JG 4-27-21