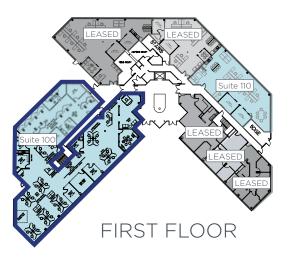

### **AVAILABILITY**

Lease rate: \$2.35/RSF + Electricity

| FLOOR           | SUITE# | SQUARE FEET                   | AVAILABILITY | CONDITION |
|-----------------|--------|-------------------------------|--------------|-----------|
| <b>1</b> st     | 100    | 8,818 RSF<br>Div to 2,000 RSF | 30 Days'     | built-out |
| 1st             | 110    | 2,762 RSF                     | July 1, 2020 | built-out |
| 3 <sup>rd</sup> | 310    | 1,249 RSF                     | 30 Days'     | built-out |
| 3 <sup>rd</sup> | 314    | 1,731 RSF                     | 30 Days'     | built-out |