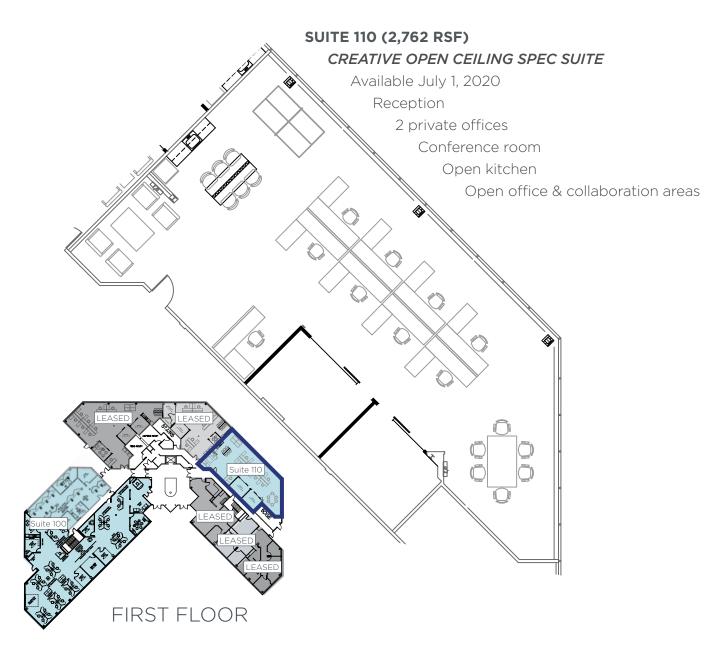

### **AVAILABILITY**

Lease rate: \$2.35/RSF + Electricity

| FLOOR           | SUITE# | SQUARE FEET                   | AVAILABILITY | CONDITION |
|-----------------|--------|-------------------------------|--------------|-----------|
| <b>1</b> st     | 100    | 8,818 RSF<br>Div to 2,000 RSF | 30 Days'     | built-out |
| 1st             | 110    | 2,762 RSF                     | July 1, 2020 | built-out |
| 3 <sup>rd</sup> | 310    | 1,249 RSF                     | 30 Days'     | built-out |
| 3 <sup>rd</sup> | 314    | 1,731 RSF                     | 30 Days'     | built-out |