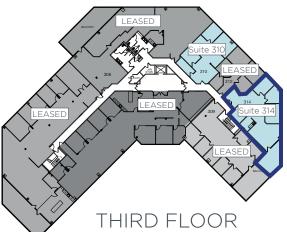

### **AVAILABILITY**

Lease rate: \$2.35/RSF + Electricity

| FLOOR           | SUITE# | SQUARE FEET                   | AVAILABILITY | CONDITION |
|-----------------|--------|-------------------------------|--------------|-----------|
| <b>1</b> st     | 100    | 8,818 RSF<br>Div to 2,000 RSF | 30 Days'     | built-out |
| 1st             | 110    | 2,762 RSF                     | July 1, 2020 | built-out |
| 3 <sup>rd</sup> | 310    | 1,249 RSF                     | 30 Days'     | built-out |
| 3 <sup>rd</sup> | 314    | 1,731 RSF                     | 30 Days'     | built-out |

### **SUITE 310 (1,249 RSF)**

Available 30 Days' Notice

Reception

Conference room

2 private offices

Open office area

Storage

### **SUITE 314 (1,731 RSF)**

Available 30 Days' Notice Reception with double door entry Kitchen Copy/IT room Shared balcony access

EXCLUSIVELY MARKETED BY:

OWNED BY: