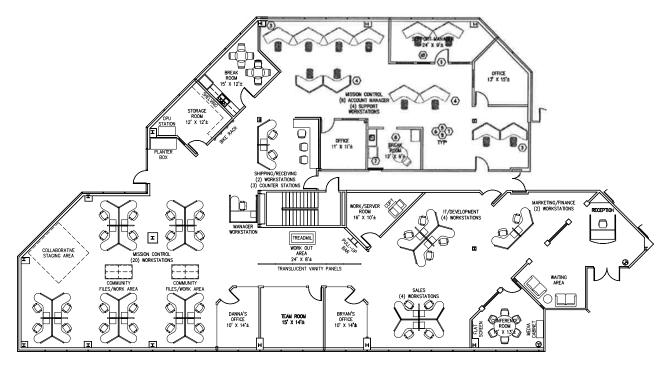

### **SUITE 100 (8,818 RSF | Divisible to 2,000 RSF)**

Available 30 Days' Notice

Reception area with double door entry off the ground floor lobby

Conference room

6 private offices

Open office and collaboration areas

Storage

Server room

Kitchen / break room