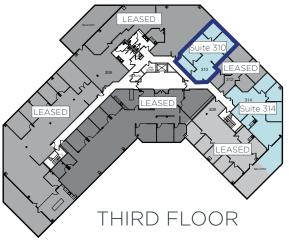

### **AVAILABILITY**

Lease rate: \$2.35/RSF + Electricity

| FLOOR           | SUITE# | SQUARE FEET                   | AVAILABILITY | CONDITION |
|-----------------|--------|-------------------------------|--------------|-----------|
| <b>1</b> st     | 100    | 8,818 RSF<br>Div to 2,000 RSF | 30 Days'     | built-out |
| 1st             | 110    | 2,762 RSF                     | July 1, 2020 | built-out |
| 3 <sup>rd</sup> | 310    | 1,249 RSF                     | 30 Days'     | built-out |
| 3 <sup>rd</sup> | 314    | 1,731 RSF                     | 30 Days'     | built-out |

### **SUITE 310 (1,249 RSF)**

Available 30 Days' Notice

Reception

Conference room

2 private offices

Open office area

Storage

### **SUITE 314 (1,731 RSF)**

Available 30 Days' Notice Reception with double door entry Kitchen Copy/IT room Shared balcony access

EXCLUSIVELY MARKETED BY:

OWNED BY: