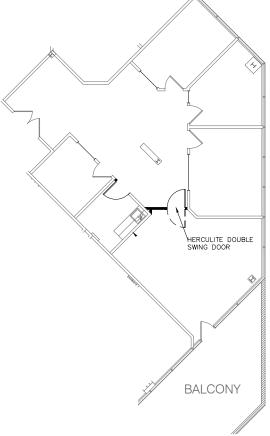

### **SUITE 314 (1,731 RSF)**

Available 30 Days' Notice Reception with double door entry Kitchen Copy/IT room Shared balcony access

EXCLUSIVELY MARKETED BY:

OWNED BY: