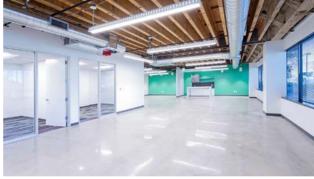

### **AVAILABILITY**

Lease rate: \$2.35/RSF + Electricity

| FLOOR           | SUITE# | SQUARE FEET                   | AVAILABILITY | CONDITION |
|-----------------|--------|-------------------------------|--------------|-----------|
| <b>1</b> st     | 100    | 8,818 RSF<br>Div to 2,000 RSF | 30 Days'     | built-out |
| 1st             | 110    | 2,762 RSF                     | July 1, 2020 | built-out |
| 3 <sup>rd</sup> | 310    | 1,249 RSF                     | 30 Days'     | built-out |
| 3 <sup>rd</sup> | 314    | 1,731 RSF                     | 30 Days'     | built-out |