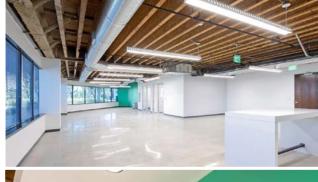

### **AVAILABILITY**

Lease rate: \$2.35/RSF + Electricity

| FLOOR           | SUITE# | SQUARE FEET                   | AVAILABILITY | CONDITION |
|-----------------|--------|-------------------------------|--------------|-----------|
| <b>1</b> st     | 100    | 8,818 RSF<br>Div to 2,000 RSF | 30 Days'     | built-out |
| 1st             | 110    | 2,762 RSF                     | July 1, 2020 | built-out |
| 3 <sup>rd</sup> | 310    | 1,249 RSF                     | 30 Days'     | built-out |
| 3 <sup>rd</sup> | 314    | 1,731 RSF                     | 30 Days'     | built-out |