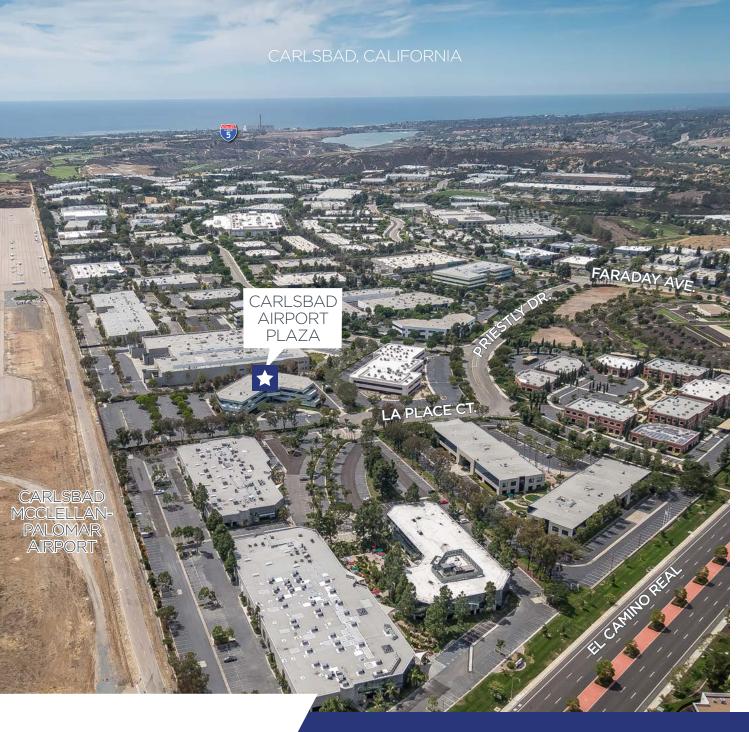

64,817 SF Class "A" office project with convenient access to Interstate-5 via Palomar Airport Road or Cannon Road

Located in master planned Carlsbad Research Center with close proximity to restaurants and business services