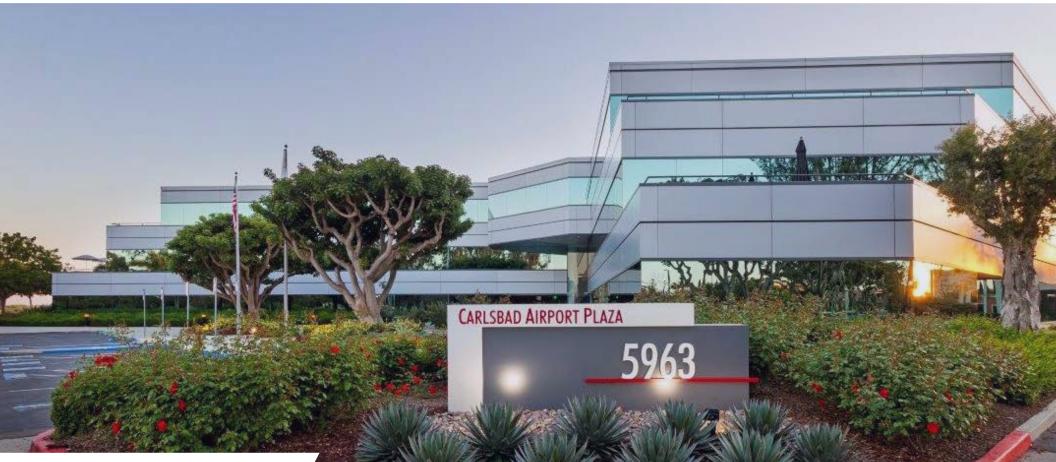

64,817 SF Class "A" office project with convenient access to Interstate-5 via Palomar Airport Road or Cannon Road

Located in master planned Carlsbad Research Center with close proximity to restaurants and business services

Monument and building signage available

Shower & lockers facilities

Stylish atrium lobby, spacious balconies, airport views, park-like eating areas & ample parking

Walking distance to three delis

After hours security access system