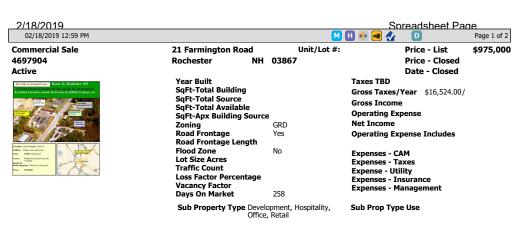

## Directions

STRUCTURE Units Per Building Building # Total Stories

Divisible SqFt Min/Max Basement/Access Type No Foundation **Basement Description** Roof Construction

Exterior **Total Drive-in Doors** 

**Door Height** Total Loading Docks **Dock Height Dock Levelers** Ceiling Height **Total Elevators** 

LEVEL DESCRIPTION UNIT 1 UNIT 2 UNIT 3 UNIT 4 UNIT 5 UNIT 6 UNIT 7 UNIT 8

## UTILITIES

Services

**Heat Fuel** 

Heating

Gas - Natural Available

Management Co/Phone Cooling **Fuel Company** 

Phone Company Water Public Water - At Street Cable Company Public Sewer at Street Sewer **Electric Company** Electric

Spreadsheet Page
Page 2 of 2 2/18/2019 LOT / LOCATION

County NH-Strafford Submarket **Project Building Name Water Body Access** Water Body Type **ROW-Parcel Access Water B