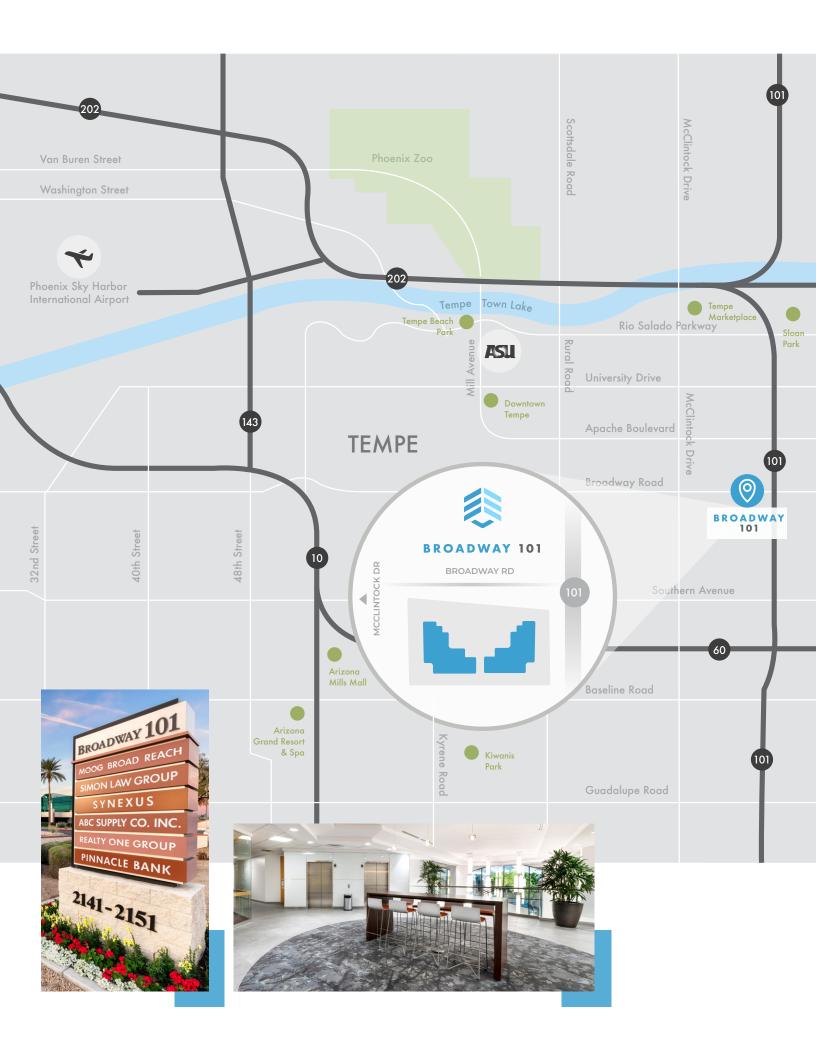

### **BROADWAY 101**

Broadway 101 is a Class A, two-building, 164,739 square foot office project in Tempe, Arizona. The project features newly remodeled lobbies, high quality tenant improvements, and nearby amenities, perfect for today's office tenant.

### **PREMIER LOCATION**

- Adjacent to Loop 101 with immediate ingress/egress for excellent freeway access
- Close proximity to Loop 202, US 60 and Interstate 10
- Minutes from Sky Harbor International Airport, Arizona State University, and Downtown Phoenix
- Rrestaurants, retail and hotels located nearby