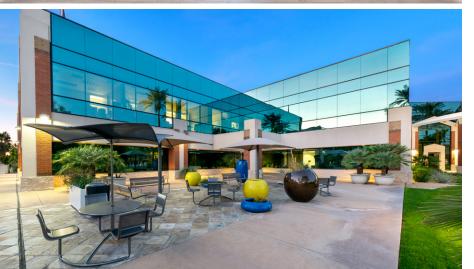

### **PREMIER LOCATION**

- Adjacent to Loop 101 with immediate ingress/egress for excellent freeway access
- Close proximity to Loop 202, US 60 and Interstate 10
- Minutes from Sky Harbor International Airport, Arizona State University, and Downtown Phoenix
- Rrestaurants, retail and hotels located nearby

### **BUILDING FEATURES**

- > Two-story Class "A" office buildings
- Parking ratio of 4.82 per 1,000 s.f. with underground parking garage and covered parking available
- > On site property management
- > On site deli
- > Energy Star certified
- Suites contain glass entries, glass-walled conference room, built-in reception desk, copy/break rooms with cabinetry and sink, lighted signage area, interior offices with glass partitions