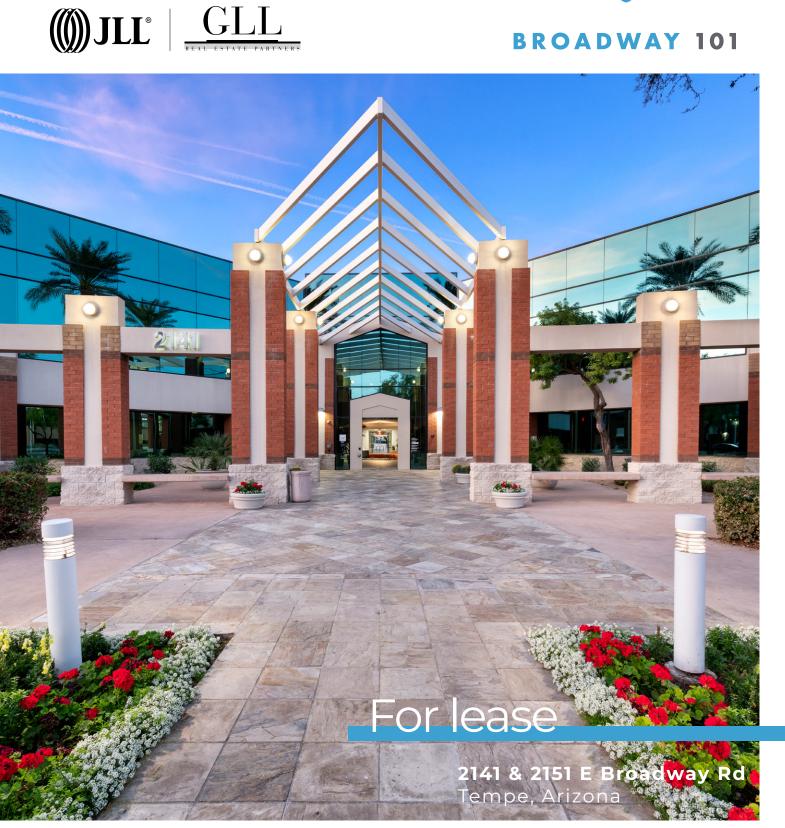

## **BROADWAY 101**

Jones Lang LaSalle Americas, Inc. License #: CO508577000

### **BROADWAY 101**

Broadway 101 is a Class A, two-building, 164,739 square foot office project in Tempe, Arizona. The project features newly remodeled lobbies, high quality tenant improvements, and nearby amenities, perfect for today's office tenant.