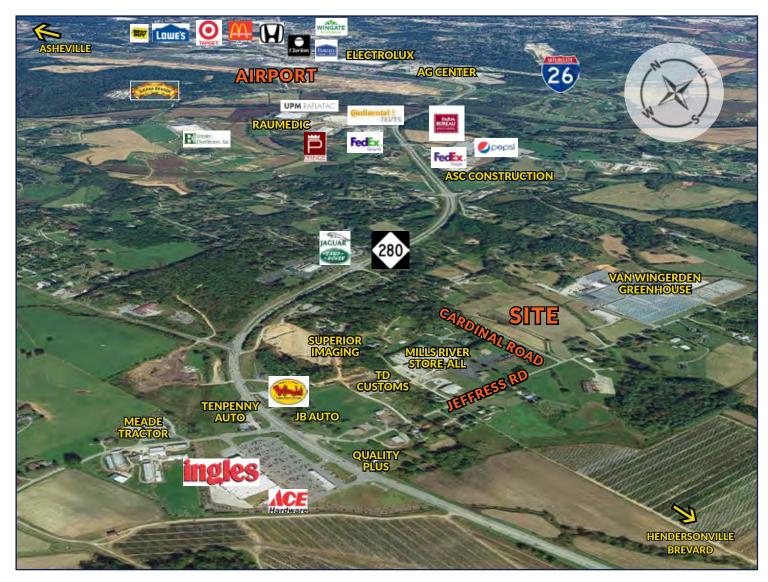

### Mills River Acreage is 0.4 Miles from High-Traffic HWY 280

Just off Boylston Hwy/280 at the Ingles, this lot at 248 Cardinal Road allows for some flexible planning

- Owner flexibility on how to sub-divide 8.0 acres from overall parcel
- Zoned MR-MU
- Close to Boylston Hwy (Ingles intersection)
- Close to Broadpointe Industrial Park

- 4 miles to Asheville Regional Airport
- Multiple ways to plan ingress/egress
- Traffic counts:

Boylston Hwy: 20,000 Jeffress Road: 1,800

MLS#: 3346256 Loopnet: 11004716

TYPE: RETAIL

DEED BOOK, PAGE: 1455, 589

PIN #: 9632-80-8048

Cardinal Road is near many large industries along the Boyleston Hwy/280 business corridor

Whitney Commercial Real Estate Services 828.665.9085 Whitney CRE.com Commercial Brokerage | Property Management | General Contracting