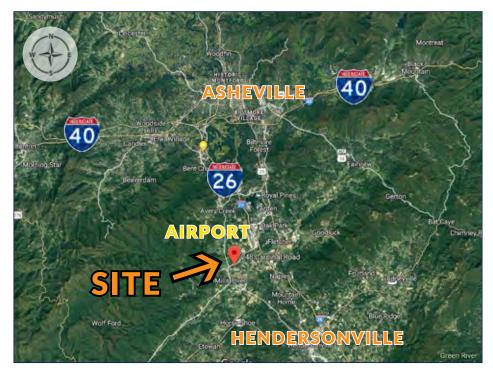

# 8.0 Level Acres in Mills River

**Lot Just Down Street From Ingles** 

248 Cardinal Road, Mills River, NC 28759

Regional map showing this location in relation to Hendersonville and Asheville, as well as proximity to the Asheville Regional Airport