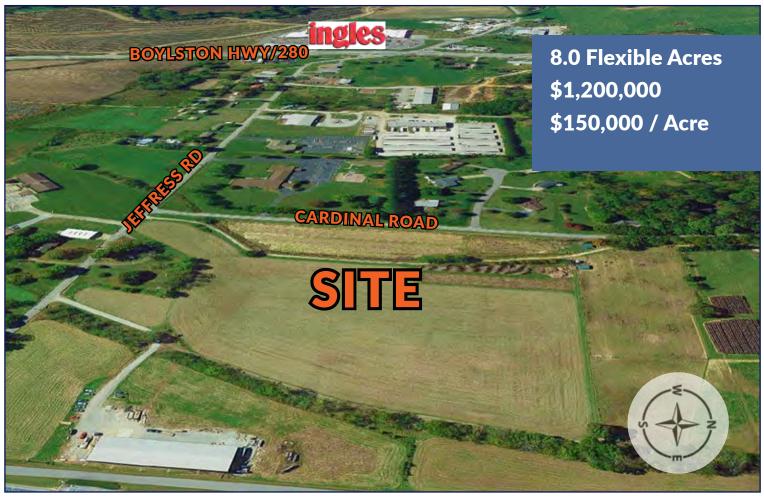

# 8.0 Level Acres in Mills River Near Ingles

248 Cardinal Road, Mills River, NC 28759

### Mills River Acreage is 0.4 Miles from High-Traffic HWY 280

Just off Boylston Hwy/280 at the Ingles, this lot at 248 Cardinal Road allows for some flexible planning

- Owner flexibility on how to sub-divide 8.0 acres from overall parcel
- Zoned MR-MU
- Close to Boylston Hwy (Ingles intersection)
- Close to Broadpointe Industrial Park

- 4 miles to Asheville Regional Airport
- Multiple ways to plan ingress/egress
- Traffic counts:

Boylston Hwy: 20,000 Jeffress Road: 1,800

MLS#: 3346256 Loopnet: 11004716

### **SUMMARY: 248 Cardinal Road, Mills River**

**BEST USES:** Commercial Development

TOTAL ACREAGE MUNICIPALITY: MILLS RIVER AVAILABLE: 8.0

**UTILITIES:** ELECTRIC ON-SITE

TAXES (2017): \$1,079.00 COUNTY: HENDERSON ZONING: MR\_MU