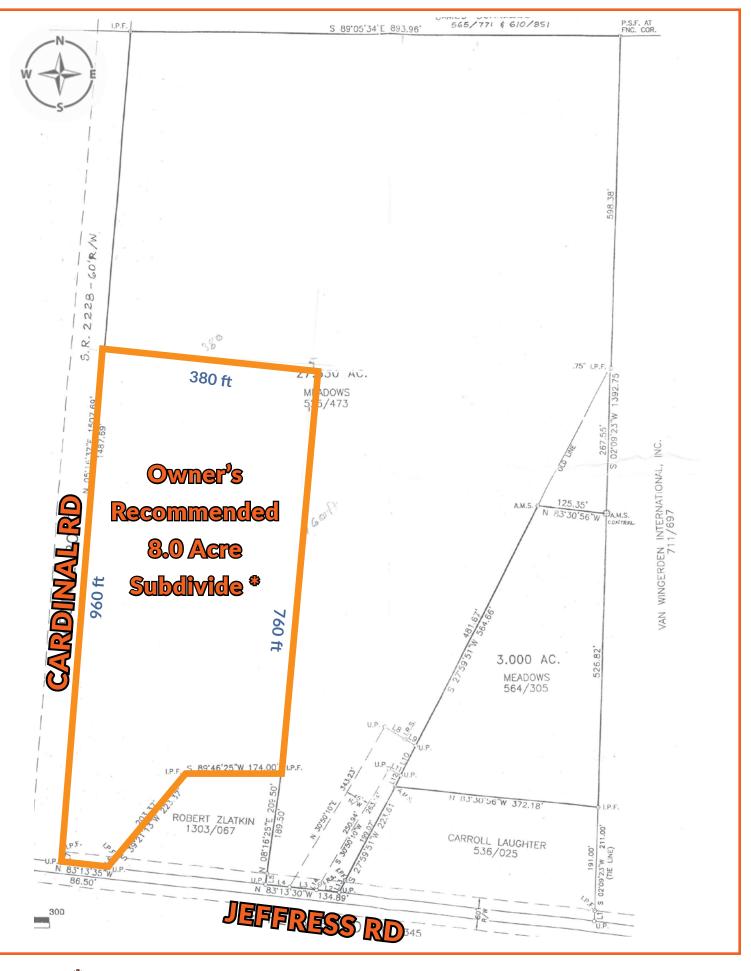

### Mills River Acreage is 0.4 Miles from High-Traffic HWY 280

Just off Boylston Hwy/280 at the Ingles, this lot at 248 Cardinal Road allows for some flexible planning

- Owner flexibility on how to sub-divide 8.0 acres from overall parcel
- Zoned MR-MU
- Close to Boylston Hwy (Ingles intersection)
- Close to Broadpointe Industrial Park

\*All measurements are approximated. While suggested area is most ideal for business concerns, final lot line decisions are flexible.