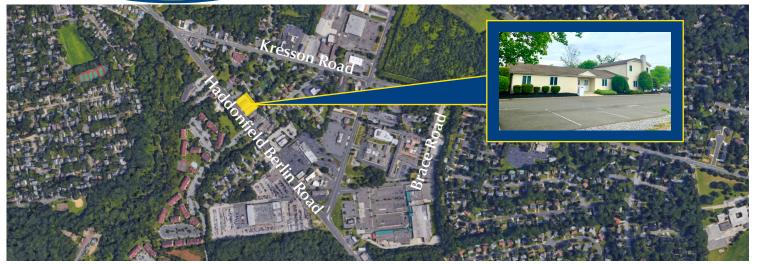

## 201 Haddonfield Berlin Road, Cherry Hill NJ

**Property Description:** 

Size:

Taxes:
Zoning:
Lease Rate:
Sale Price:
Comments:

Professional Office Building(s) for Sale

3,723 +/- SF Building 1 1,500 +/- SF Building 2 5,223 +/- SF Total

Traffic Count 19,000 (Brace & Kresson Rd)

Rose Commercial Real Estate is a full service commercial real estate firm, specializing in all facets of the industry - representing buyers and sellers, landlords and tenants as well as investors both big and small. Key to our growth is experience combined with in depth understanding of the South Jersey real estate market. But that alone is only a part of the comprehensive service we provide clients. With our unique **CIRCLES FOR SUCCESS** and start-to-finish commitment, we make things happen.