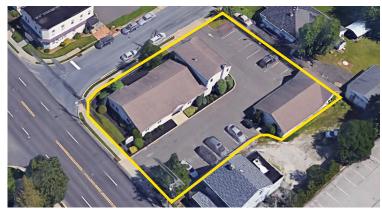

## 201 Haddonfield Berlin Road, Cherry Hill NJ

**Property Description:** 

Size:

Taxes:
Zoning:
Lease Rate:
Sale Price:
Comments:

Professional Office Building(s) for Sale

3,723 +/- SF Building 1 1,500 +/- SF Building 2 5,223 +/- SF Total