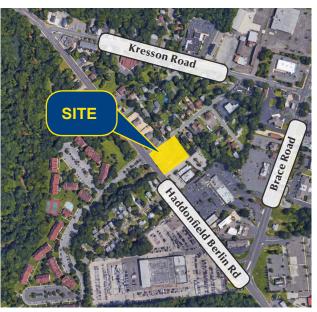

Traffic Count 19,000 (Brace & Kresson Rd)

Rose Commercial Real Estate is a full service commercial real estate firm, specializing in all facets of the industry - representing buyers and sellers, landlords and tenants as well as investors both big and small. Key to our growth is experience combined with in depth understanding of the South Jersey real estate market. But that alone is only a part of the comprehensive service we provide clients. With our unique **CIRCLES FOR SUCCESS** and start-to-finish commitment, we make things happen.