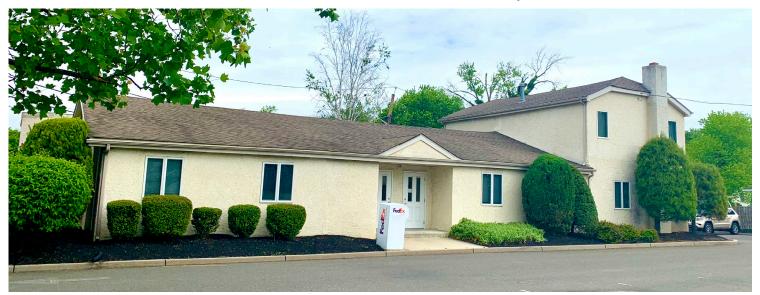

## 201 Haddonfield Berlin Road, Cherry Hill NJ

**Property Description:** 

Size:

Taxes:
Zoning:
Lease Rate:
Sale Price:
Comments:

Professional Office Building(s) for Sale

3,723 +/- SF Building 1 1,500 +/- SF Building 2 5,223 +/- SF Total

\$28,877.00 (2019)

Neigborhood Business (B-1)

\$16.50/ SF Plus Utilities

\$650,000.00

- Ideal for owner occupant with potential for income producing tenant
- Prominent signage on Route 561
- Easy access to Route I-295
- Central to nearby Cherry Hill and Haddonfield Business and Retail