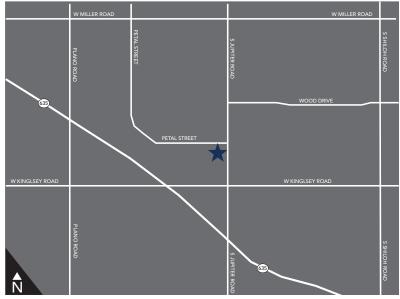

#### **LOCATION HIGHLIGHTS**

- NE Dallas/Garland Submarket
- Close Promixity to I-635
- Great Visibility on Jupiter Road