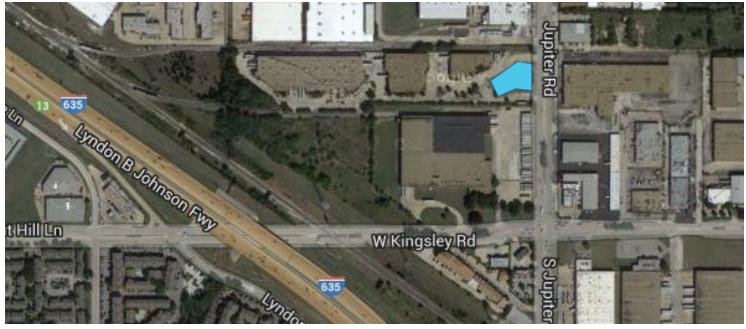

#### **BUILDING HIGHLIGHTS**

- Land Available for BTS
- +/- 5,000 20,000 SF BTS Opportunity
- 135' Along Jupiter Road
- Land Lease Possible
- Abundant Parking Available
- MI Zoning

#### **LOCATION HIGHLIGHTS**

- NE Dallas/Garland Submarket
- Close Promixity to I-635
- Great Visibility on Jupiter Road