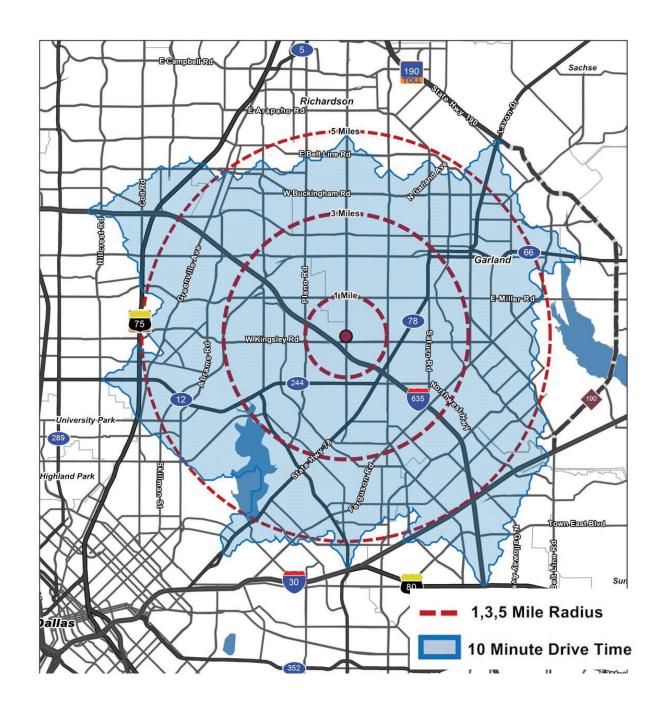

#### **LOCATION HIGHLIGHTS**

- NE Dallas/Garland Submarket
- Close Promixity to I-635
- Great Visibility on Jupiter Road