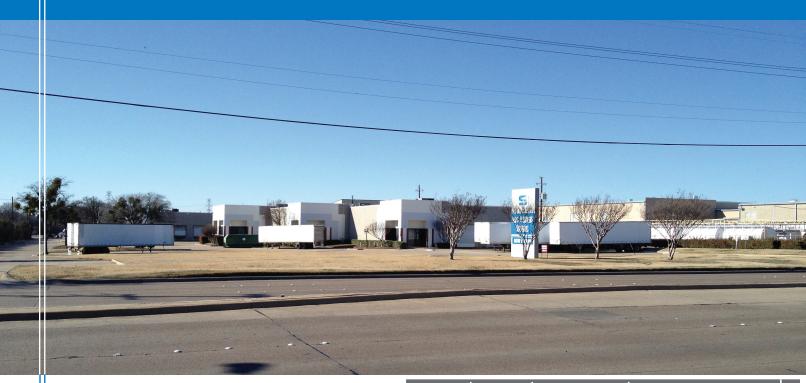

**BUILD-TO-SUIT SITE - 20,000 SF AVAILABLE** 

### HORIZON BUSINESS CENTER

**GARLAND, TEXAS 75238** 

#### **BUILDING HIGHLIGHTS**

- Land Available for BTS
- +/- 5,000 20,000 SF BTS Opportunity
- 135' Along Jupiter Road
- Land Lease Possible
- Abundant Parking Available
- MI Zoning

#### **LOCATION HIGHLIGHTS**

- NE Dallas/Garland Submarket
- Close Promixity to I-635
- Great Visibility on Jupiter Road