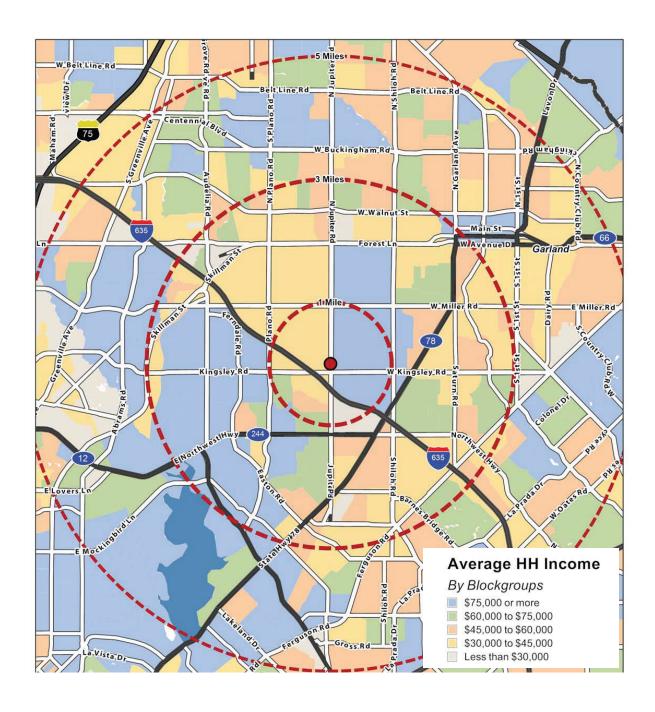

#### **LOCATION HIGHLIGHTS**

- NE Dallas/Garland Submarket
- Close Promixity to I-635
- Great Visibility on Jupiter Road