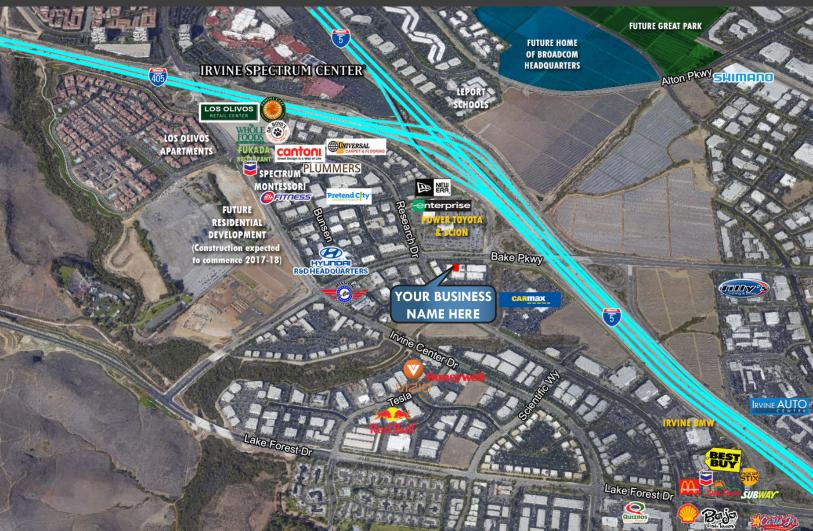

### **PROPERTY FEATURES**

- 1st floor of a 2-story office/R&D condominium
- Major frontage on Bake Parkway
- High-end furniture included
- Brand new improvements
- 3.5:1 parking ratio
- Fully sprinklered
- 200 amps
- Immediate access to 5 & 405 Freeways
- Close proximity to Future Los Olivos Shopping Center (Whole Foods is Anchor Tenant)
- Minutes to Irvine Spectrum Entertainment Center