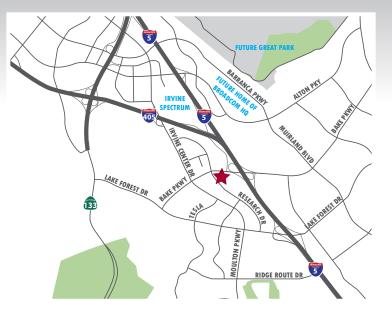

### **PROPERTY FEATURES**

- 1st floor of a 2-story office/R&D condominium
- Major frontage on Bake Parkway
- High-end furniture included
- Brand new improvements
- 3.5:1 parking ratio
- Fully sprinklered
- 200 amps
- Immediate access to 5 & 405 Freeways
- Close proximity to Future Los Olivos Shopping Center (Whole Foods is Anchor Tenant)
- Minutes to Irvine Spectrum Entertainment Center