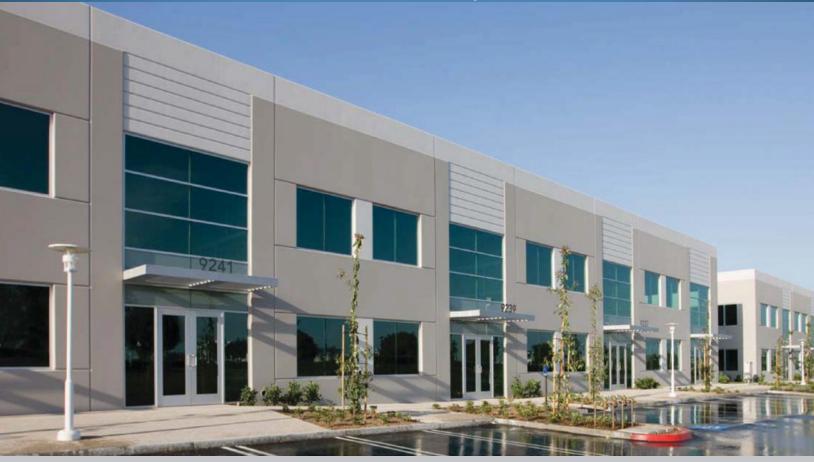

# AVAILABLE FOR LEASE

±3,372 SF OFFICE SPACE

### 9233 RESEARCH DRIVE | IRVINE, CA

### **PROPERTY FEATURES**

- 1st floor of a 2-story office/R&D condominium
- Major frontage on Bake Parkway
- High-end furniture included
- Brand new improvements
- 3.5:1 parking ratio
- Fully sprinklered
- 200 amps
- Immediate access to 5 & 405 Freeways
- Close proximity to Future Los Olivos Shopping Center (Whole Foods is Anchor Tenant)
- Minutes to Irvine Spectrum Entertainment Center