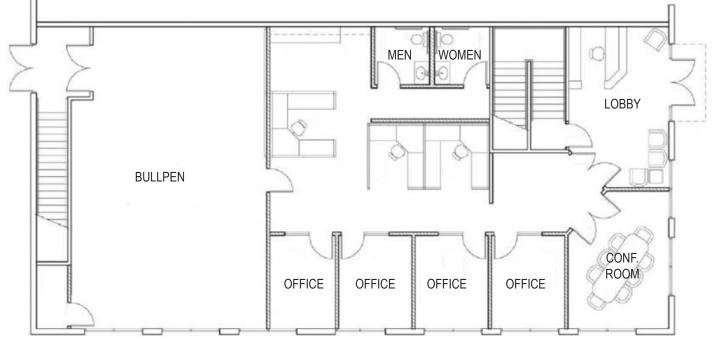

## **AVAILABLE FOR LEASE** ±3,372 SF OFFICE <u>SPACE</u>

# 9233 RESEARCH DRIVE | IRVINE, CA

Not to scale. Not as built.

DISCLAIMER: The information contained herein has been obtained from the property owner or other third party and is provided to you without verification as to accuracy. We (Lee & Associates, its brokers, employees, agents, principals, officers, directors and affiliates) make no warranty or representation regarding the information, property, or transaction. You and your attorneys, advisors and consultants should conduct your own investigation of the property and transaction.