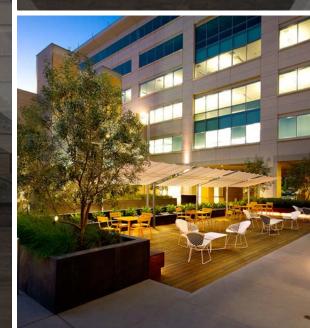

888 W A L N U T

888

Premiere Lake Ave location amongst 3 million square feet of Class-A office with over 90% occupancy.

Over \$3 million of recent upgrades to lobby and courtyard.

Abundant parking available in multi-level parking structure directly behind premises.

Outdoor dining areas dedicated for retail use.