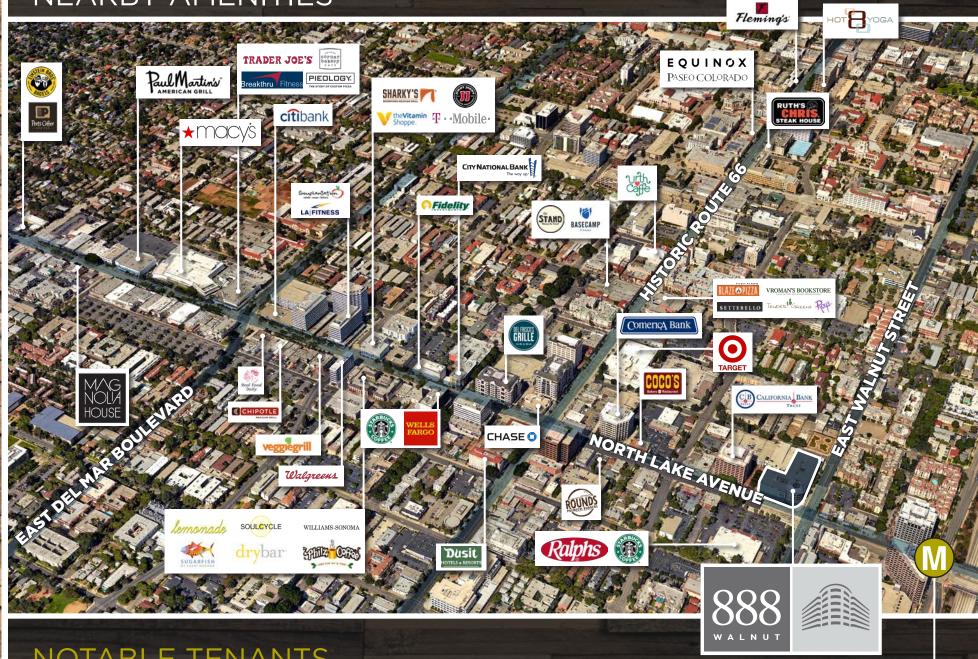

## **NEARBY AMENITIES**

## **NOTABLE TENANTS**

- Soul Cycle
- Ralph's

- Dry Bar
- Lemonade
- Paul Martin's
- Del Frisco's Grille

Metro Gold Line

1,320,520 Riders

For more information, please contact: