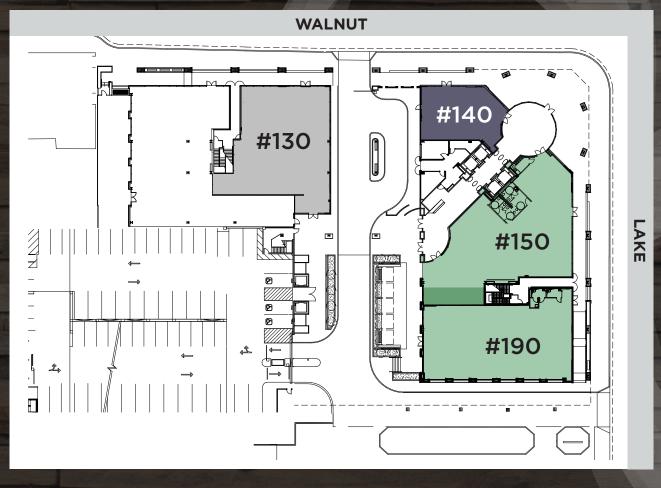

# **AVAILABILITIES**

POTENTIAL USES

#130

Yoga or Spin Studio Boot Camp Fitness Uses Spa

#140

Coffee Shop Tea Shop Cafe

#150 & #190

Financial Institution Restaurant

\*Landlord will consider logical divisions

SPACE #130 **5,276 RSF** 

SPACE #140 1,162 RSF

SPACE #150 **6,255 RSF** 

SPACE #190 **5,420 RSF** 