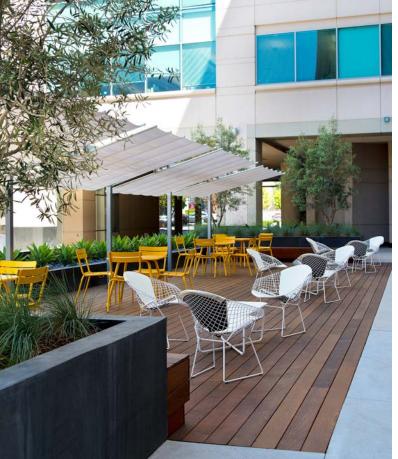

888 W A L N U T

888

Premiere Lake Ave location amongst 3 million square feet of Class-A office with over 90% occupancy.

Over \$3 million of recent upgrades to lobby and courtyard.

Abundant parking available in multi-level parking structure directly behind premises.

Outdoor dining areas dedicated for retail use.