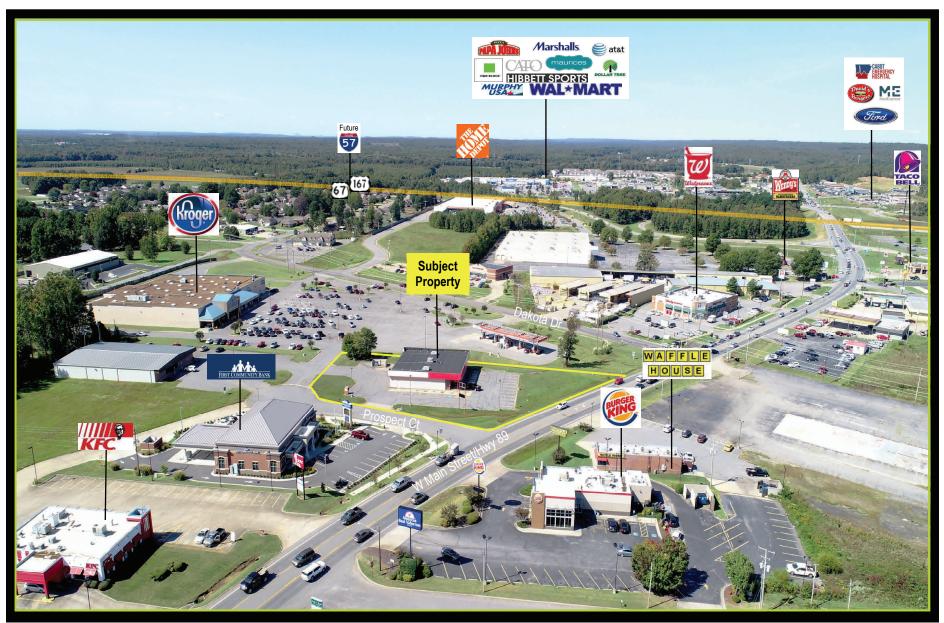

- Corner lot w/240.65' frontage on W. Main, excellent ingress/egress.
- Adjacent to Kroger in area of dense retail w/quick access to Hwy 67/167.
- High visibility & exposure; estimated traffic count of 21,000 vpd.
- Open floorplan for flexible design w/roll-up door in rear.

## 10 PROSPECT COURT - CABOT, AR 72023