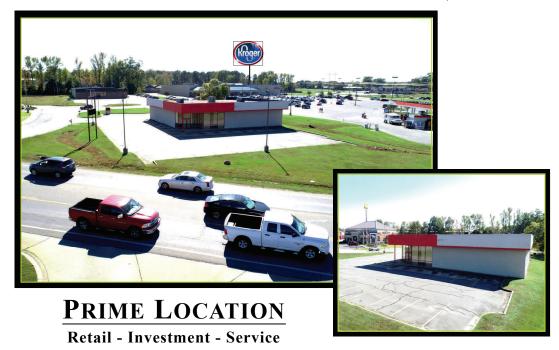

## FOR SALE

10 PROSPECT CT. - CABOT, AR 72023

# W. Main Frontage

**6,737 Sf**1.2099 Acres

LIST PRICE: **\$1,200,000** 

MLS #20034079

- Corner lot w/240.65' frontage on W. Main, excellent ingress/egress.
- Adjacent to Kroger in area of dense retail w/quick access to Hwy 67/167.
- High visibility & exposure; estimated traffic count of 21,000 vpd.
- Open floorplan for flexible design w/roll-up door in rear.