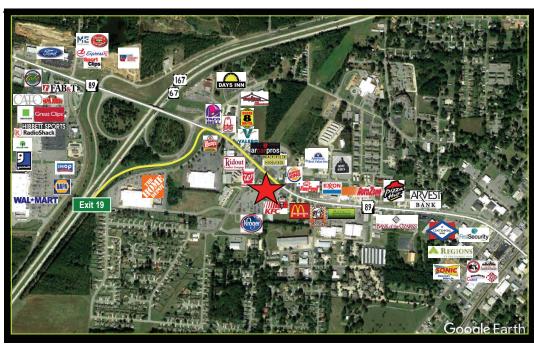

#### **DIRECTIONS:**

Hwy 67/167N to Exit 19 in Cabot. Turn right onto W. Main Street/Hwy 89. Proceed 1/4 mile. Property on right, corner of Prospect Court & W. Main Street.

ted.arnett@yahoo.com

www.ARNETTREALTY.COM

- Corner lot w/240.65' frontage on W. Main, excellent ingress/egress.
- Adjacent to Kroger in area of dense retail w/quick access to Hwy 67/167.
- High visibility & exposure; estimated traffic count of 21,000 vpd.
- Open floorplan for flexible design w/roll-up door in rear.