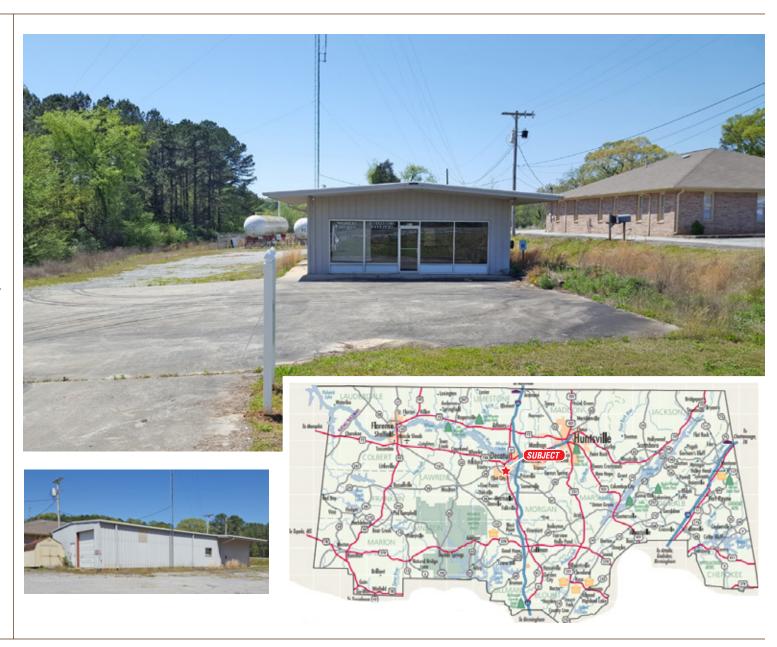

# RETAIL BUILDING WITH EXCESS LAND • 3+/- ACRES

DECATUR, ALABAMA

## SALE

4515 Highway 31 South Decatur, AL 35603

#### SITE SIZE

2.86 acres with retail/office building on-site

#### **COMMENTS**

- M-1 Light Industrial Zoning
- 2,250 sf metal building on-site; constructed in 1987
- Frontage along Highway 31 (6th Avenue), a major north/south traffic corridor in Morgan County
- 1 drive-in door