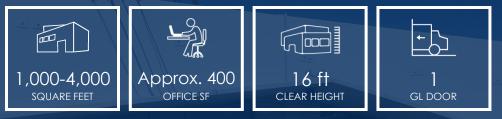

### **PROPERTY DESCRIPTION**

1,000-4,000 SF Units in Multi-Tenant Business Park Grade Level Loading Up to 12 parking spaces Upstairs and downstairs office Two (2) Restrooms

### **OFFERING SUMMARY**

| Lease Rate:   | \$1.35 - \$1.50 PSF |
|---------------|---------------------|
| Available SF: | 1,000-4,000         |
| Occupancy:    | Immediate           |

Although all information is furnished regarding for sale, rental or financing is from sources deemed reliable, such information has not been verified and no express representation is made nor is any to be implied as to the accuracy thereof, and it is submitted subject to errors, omissions, changes of price, rental or other conditions, prior sale, lease or financing, or withdrawal without notice.