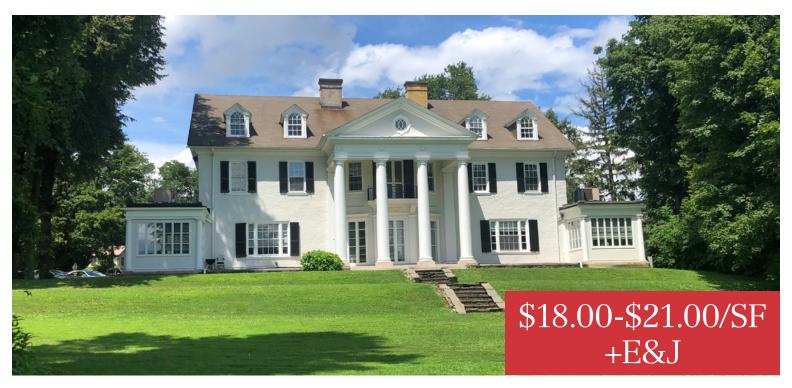

# 1,732 - 9,333 SF available on a one-acre lot For Lease (possible Sale)

# 15 Garrett Avenue Rosemont, PA 19010

### **Property Information**

- Multi-tenant building
- 26+ rooms
- Zoned Current Nonconforming Commercial Use
- 10' ceiling height
- Onsite parking for 30+ cars