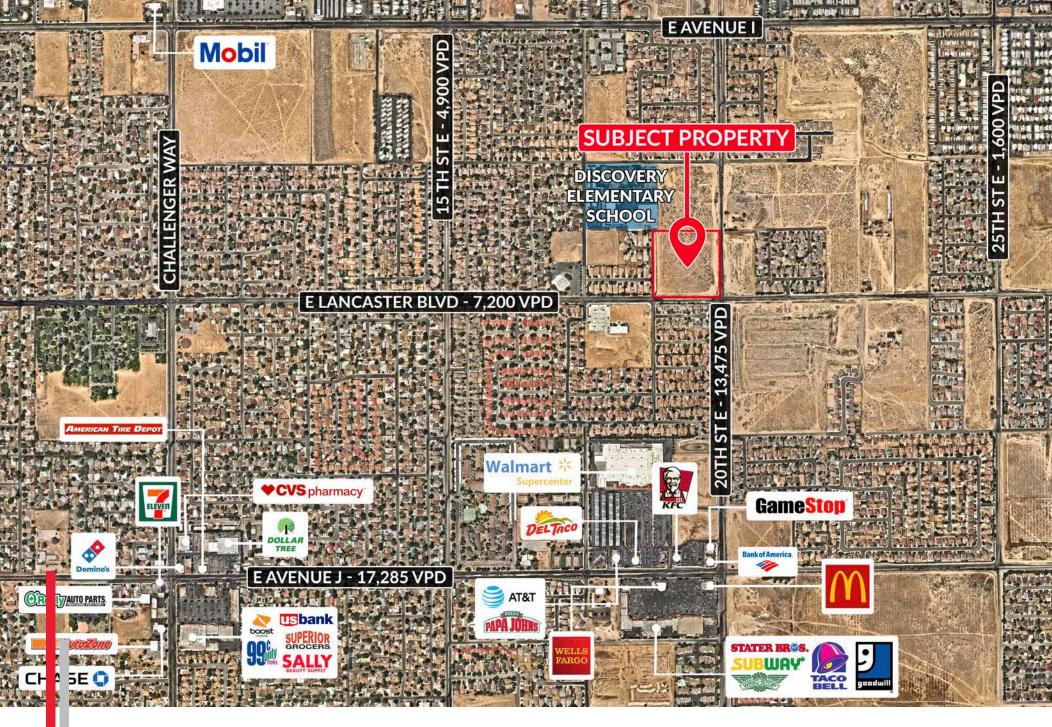

#### **PROPERTY HIGHLIGHTS**

- > Prime Lancaster Corner Location
- > MU- N "Mixed Use Neighborhood Zoning"
- > Centrally Located between multiple developments
- > Minutes from all amenities
- > High traffic corner location
- > Investment/Development Opportunity
- > Multiple street frontage
- > Complete rendering included
- > 216 Two (2) Bedroom Units
- > 142 One (1) Bedroom Units

## **LOCATION HIGHLIGHTS**

- Central location in the heart of Lancaster
- > 6 Minutes to Lancaster Commuter Rail
- > 34,133 Average Daily Traffic
- > Unbelievable frontage
- > Close to schools and amenities
- Minutes from the Antelope Valley Mall, Antelope Valley College, Antelope Valley Hospital, Hotels and Golf Courses.
- > Minutes from Freeway on ramps