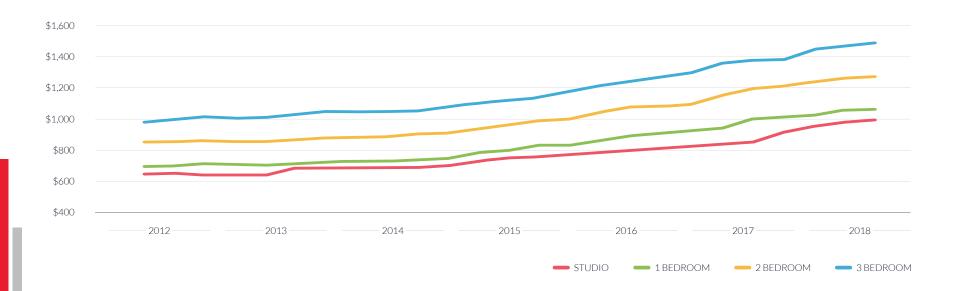

r>5 One Bedroom Unite x 4 floors=                                                         | 32 Units<br>20 Units<br>52 Units             | 52 Units |                            |  |
| BUILDING 7                                   | 8 Two Bedroom Units x 4 floors= 5 One Bedroom Units x 4 floors=                                                            | 32 Units<br>20 Units<br>52 Units             | 52 U     |                            |  |
| 305,502 s.f. Apa<br>33,550 s.f. Retai        |                                                                                                                            |                                              | 354 (    | <i>I</i> nts               |  |



### **ASKING RENT PER UNIT & RENT GROWTH**



### **ASKING RENT PER UNIT BY BEDROOM**







## **ABSORPTION, NET DELIVERIES & VACANCY**







**20TH STREET E & LANCASTER BLVD** 

FOR SALE



# FOR SALE 9.13 ACRES

OTH STE & LANCASTER BLVD, LANCASTER, CA 93535





**20TH STREET E & LANCASTER BLVD** 

FOR SALE