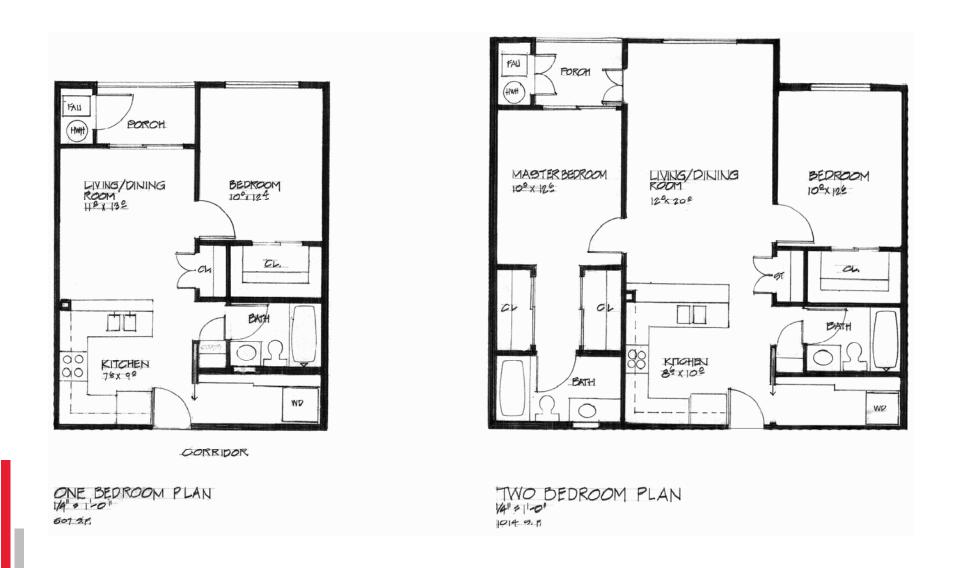

|               |          |             |           |









### **PROPOSED SITEPLAN**





## PROPOSED ONE (1) & TWO (2) BEDROOM PLAN





FOR SALE

## APARTMENT, RETAIL & RESTAURANT ANALYSIS

| APARTMENT AND RETAIL/<br>RESTAURANT ANALYSIS |                                                                                                                            |                                              |          |                            |  |
|----------------------------------------------|----------------------------------------------------------------------------------------------------------------------------|----------------------------------------------|----------|----------------------------|--|
| BUILDING 1                                   | 12 Two Bedroom Units x 4 floors =                                                                                          | 48 Units