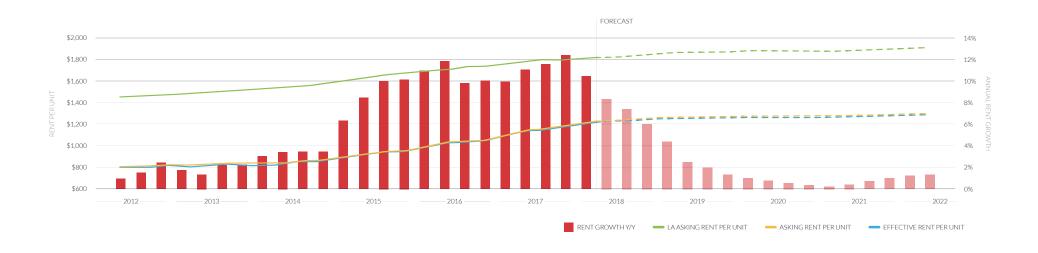

| 8 Two Bedroom Units x 4 floors=<br>5 One Bedroom Unite x 4 floors=                                                         | 32 Units<br>20 Units<br>52 Units             | 52 Units |                            |  |
| BUILDING 7                                   | 8 Two Bedroom Units x 4 floors= 5 One Bedroom Units x 4 floors=                                                            | 32 Units<br>20 Units<br>52 Units             | 52 U     |                            |  |
| 305,502 s.f. Apa<br>33,550 s.f. Retai        |                                                                                                                            |                                              | 354 (    | <i>I</i> nts               |  |



### **ASKING RENT PER UNIT & RENT GROWTH**



### **ASKING RENT PER UNIT BY BEDROOM**







## **ABSORPTION, NET DELIVERIES & VACANCY**







**20TH STREET E & LANCASTER BLVD** 

FOR SALE



# FOR SALE 9.13 ACRES

OTH STE & LANCASTER BLVD, LANCASTER, CA 93535





**20TH STREET E & LANCASTER BLVD** 

FOR SALE