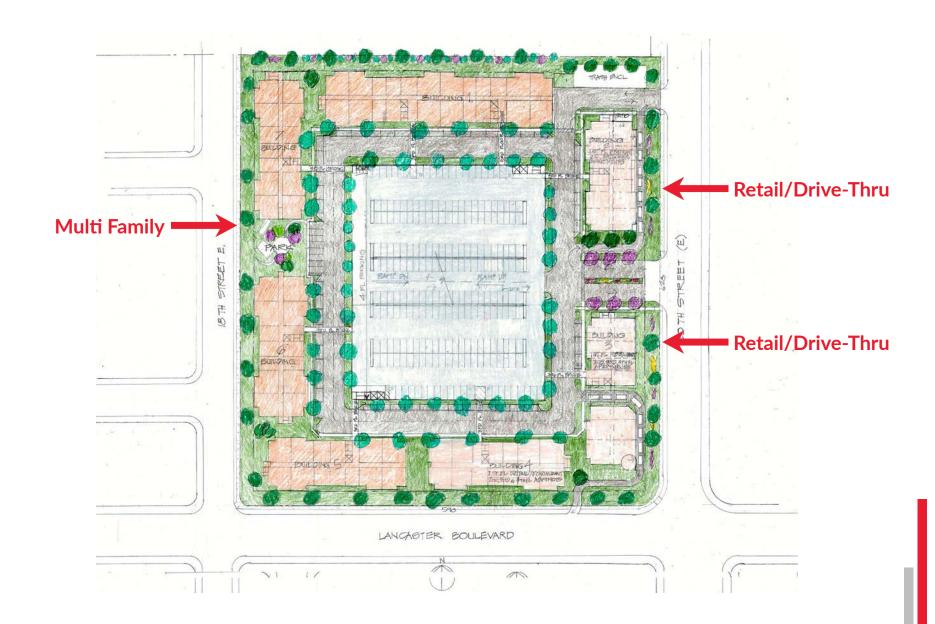

### **PROPOSED SITEPLAN**

## APARTMENT, RETAIL & RESTAURANT ANALYSIS

| APARTMENT AND RETAIL/<br>RESTAURANT ANALYSIS |                                                                                                                            |                                              |          |                            |  |
|----------------------------------------------|----------------------------------------------------------------------------------------------------------------------------|----------------------------------------------|----------|----------------------------|--|
| BUILDING 1                                   | 12 Two Bedroom Units x 4 floors =                                                                                          | 48 Units                                     | Units    | Area                       |  |
|                                              | 10 One Bedroom Units x 4 floors =                                                                                          | 40 Units<br>84 Units                         | 84Units  |                            |  |
| BUILDING 2                                   | Retail/Restaurant, First Floor                                                                                             |                                              |          | 8,990 s.f.                 |  |
|                                              | 8 Two Bedroom Units x 3 floors =<br>2 One Bedroom Units x 3 floors =                                                       | 6 Units                                      |          |                            |  |
| BUILDING 3                                   | Retail/Restaurant, First Floor                                                                                             | 30 Units                                     | 30 Units | 11,780 s.f.                |  |
| BUILDING 3                                   | 8 Two Bedroom Units x 3 floors =<br>7 One Bedroom Units x 3 floors =                                                       | 24 Units<br>21 Units<br>45 Units             | 45 Units | 11,700 5.1.                |  |
| BUILDING 4                                   | Retail/Restaurant, First Floor<br>Total Retail Space<br>8 Two Bedroom Units x 3 floors=<br>5 One Bedroom Units x 3 floors= | 24 Units<br>15 Units                         |          | 13,000 s.f.<br>33,770 s.f. |  |
| BUILDING 5                                   | 8 Two Bedroom Units x 4 floors=<br>5 One Bedroom Units x 4 floors=                                                         | 39 Units<br>32 Units<br>20 units<br>52 Units | 39Units  |                            |  |
| BUILDING 6                                   | 8 Two Bedroom Units x 4 floors=<br>5 One Bedroom Unite x 4 floors=                                                         | 32 Units<br>20 Units<br>52 Units             | 52 Units |                            |  |
| BUILDING 7                                   | 8 Two Bedroom Units x 4 floors= 5 One Bedroom Units x 4 floors=                                                            | 32 Units<br>20 Units<br>52 Units             | 52 U     |                            |  |
| 305,502 s.f. Apa<br>33,550 s.f. Retai        |                                                                                                                            |                                              | 354 (    | <i>I</i> nts               |  |