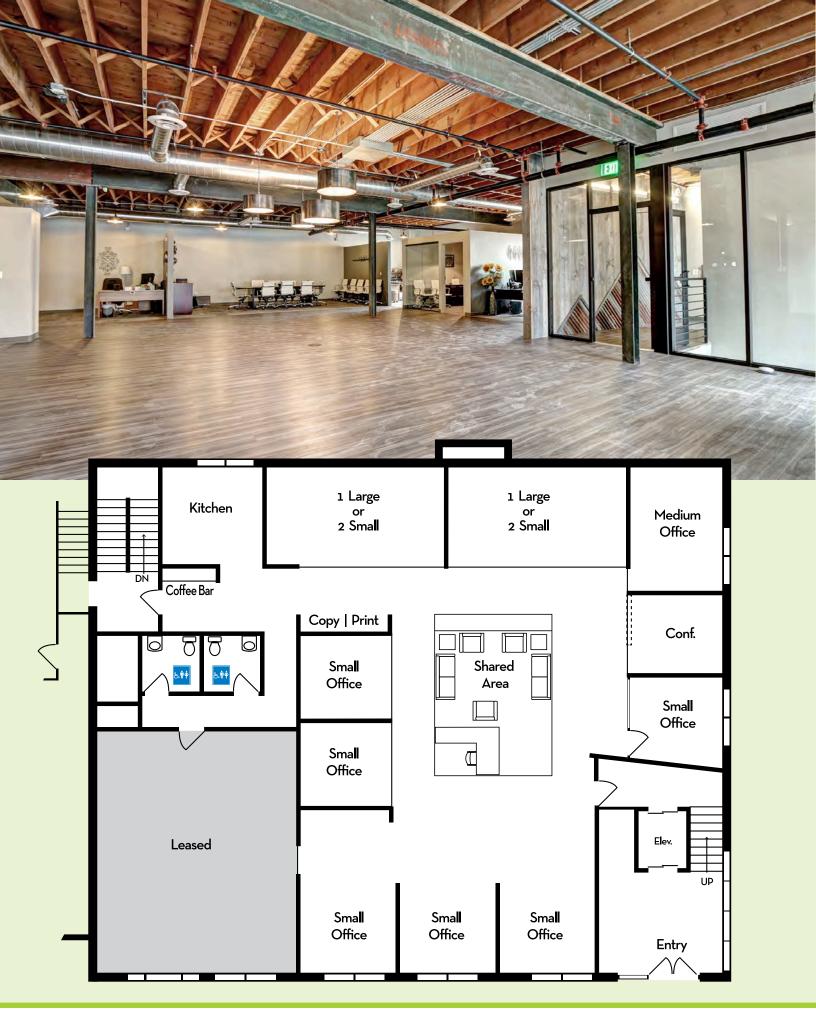

### Private Offices Starting at: \$575.00/Month

Neighborhood: Uptown

150 to 750 SF suites available

nAvpoint

REAL ESTATE GROUP

www.NavPointRE.com

Newly remodeled building

Bike racks & shower

#### Central Location with Easy Access to Downtown, RINO, and City Park

- Highly Upgraded Building with Open Floor
  Plan and Great Natural Light
- Reserved Parking Available with Public Parking Available Nearby
- Walking Distance to 17th Ave Restaurants, Retail, and other Amenities
- Minute Walk to Light Rail