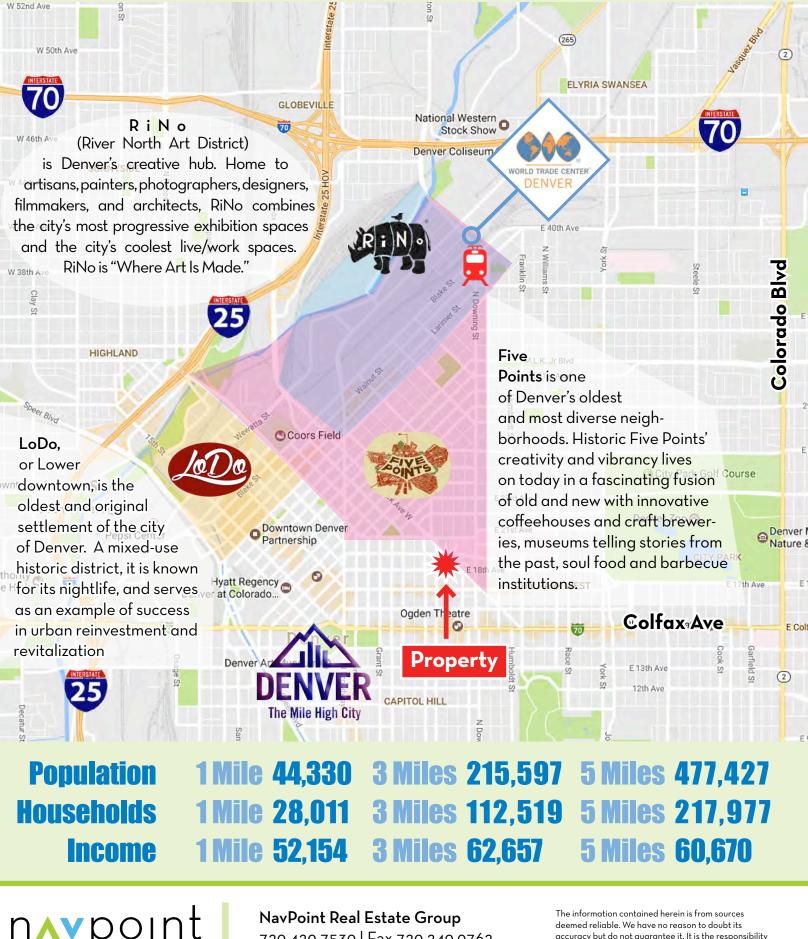

#### Central Location with Easy Access to Downtown, RINO, and City Park

- Highly Upgraded Building with Open Floor
  Plan and Great Natural Light
- Reserved Parking Available with Public Parking Available Nearby
- Walking Distance to 17th Ave Restaurants, Retail, and other Amenities
- Minute Walk to Light Rail