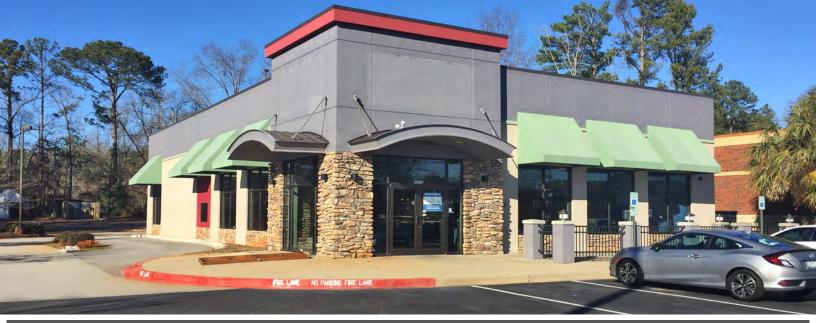

## FREESTANDING FORMER RESTAURANT 1072 LAKE MURRAY BLVD | IRMO, SOUTH CAROLINA 29063

#### **PROPERTY INFORMATION**

Great opportunity for a freestanding former restaurant 5,000 SF space can be demised for smaller tenants Heart of Lake Murray Boulevard with great exposure 31,200 VPD on Lake Murray Boulevard Monument signage opportunity Please call for more information!