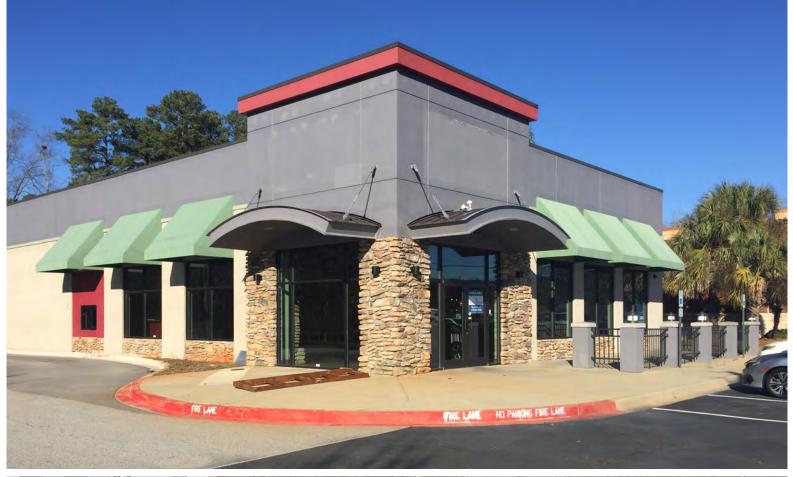

## FREESTANDING FORMER RESTAURANT 1072 LAKE MURRAY BLVD | IRMO, SOUTH CAROLINA 29063

#### **PROPERTY INFORMATION**

Great opportunity for a freestanding former restaurant 5,000 SF space can be demised for smaller tenants Heart of Lake Murray Boulevard with great exposure 31,200 VPD on Lake Murray Boulevard Monument signage opportunity Please call for more information!