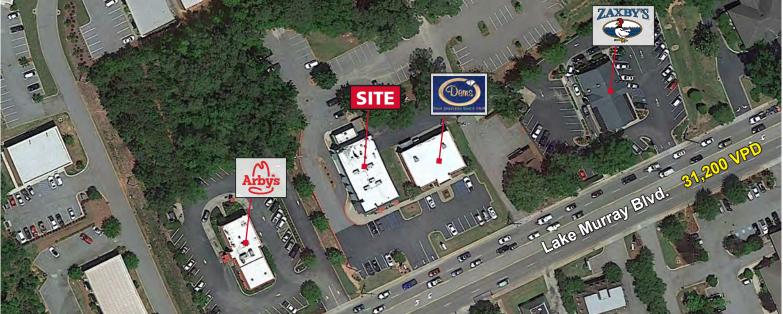

#### **PROPERTY INFORMATION**

Great opportunity for a freestanding former restaurant 5,000 SF space can be demised for smaller tenants Heart of Lake Murray Boulevard with great exposure 31,200 VPD on Lake Murray Boulevard Monument signage opportunity Please call for more information!

# **FREESTANDING FORMER RESTAURANT**

1072 LAKE MURRAY BLVD | IRMO, SOUTH CAROLINA 29063

© 2019 The Providence Group. All rights reserved. The information above has been obtained by sources deemed reliable. While we do not doubt its accuracy, we have not verified it and make no guarantee, warranty, or representation of it. It is your responsibility to independently confirm its accuracy and completeness. You and your advisors should conduct a careful, independent investigation of the property to determine to your satisfaction the suitability of the property for your needs.