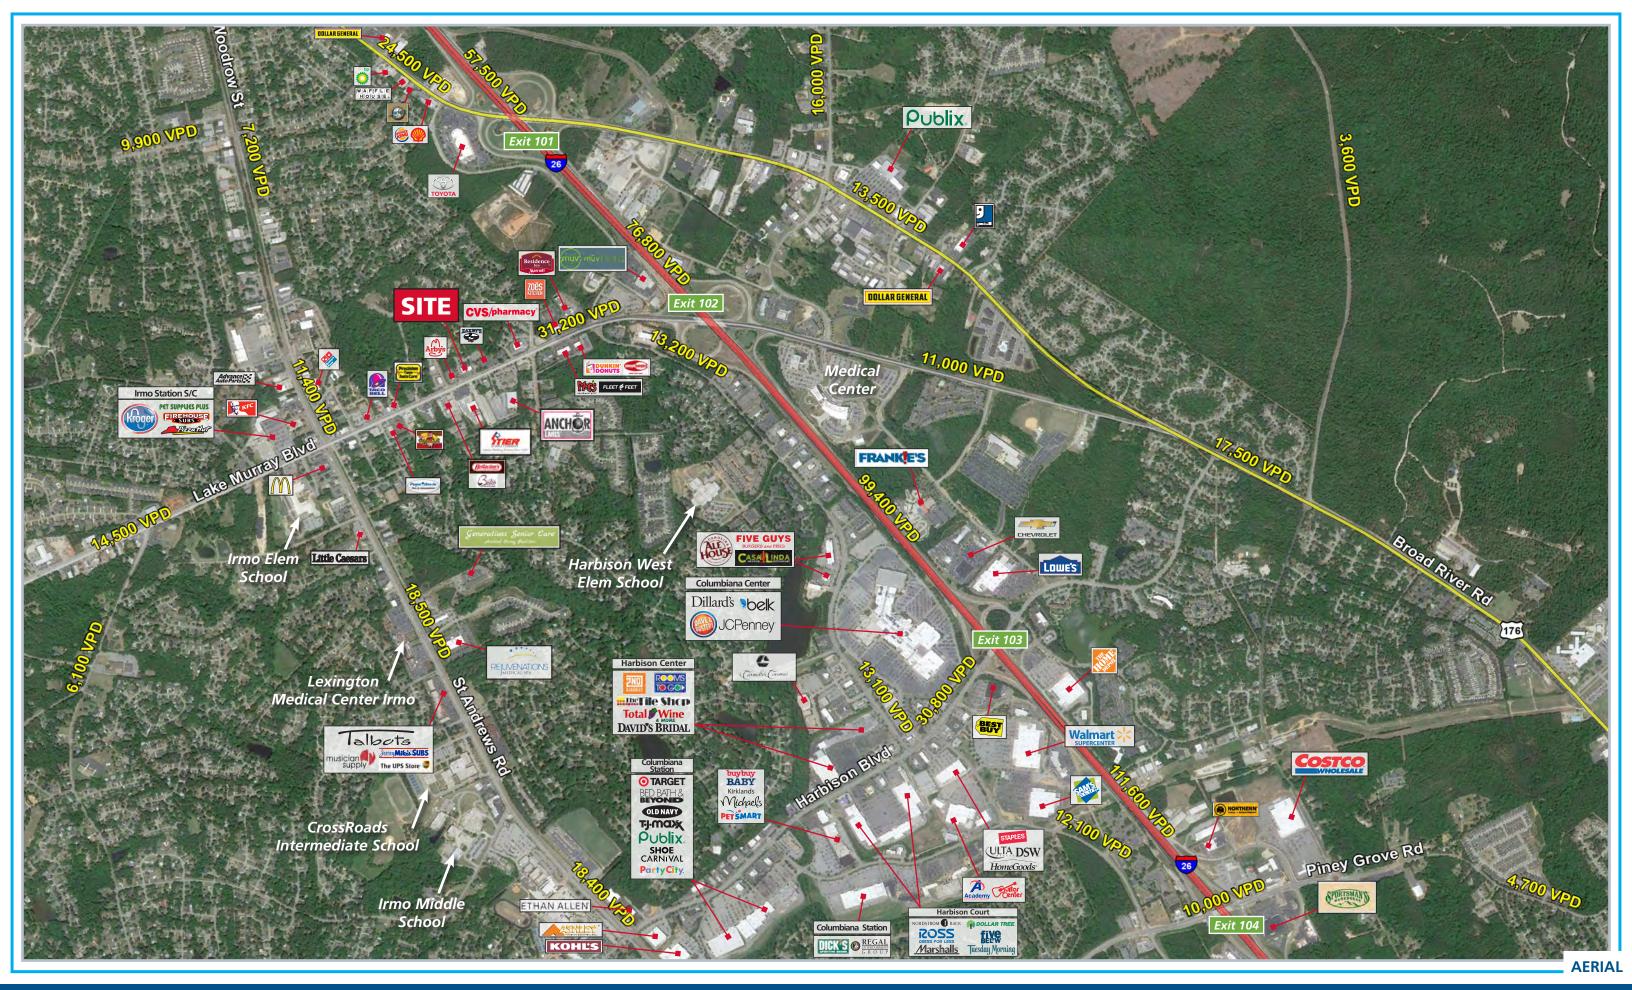

#### **PROPERTY INFORMATION**

Great opportunity for a freestanding former restaurant 5,000 SF space can be demised for smaller tenants Heart of Lake Murray Boulevard with great exposure 31,200 VPD on Lake Murray Boulevard Monument signage opportunity Please call for more information!