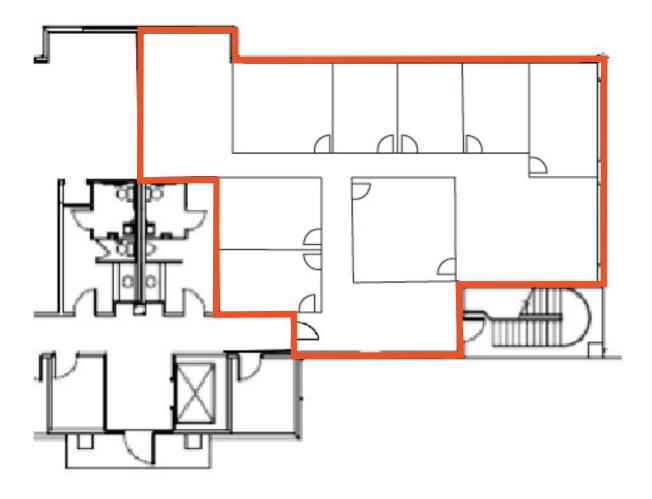

## **FLOOR PLAN**

| BUILDING SPECIFICATIONS |           |
|-------------------------|-----------|
| BUILDING SIZE           | 10,328 SF |
| AVAILABLE               | 2,500 SF  |
| LEASE RATE              | \$18.00   |
| PARKING                 | 4.5/1,000 |