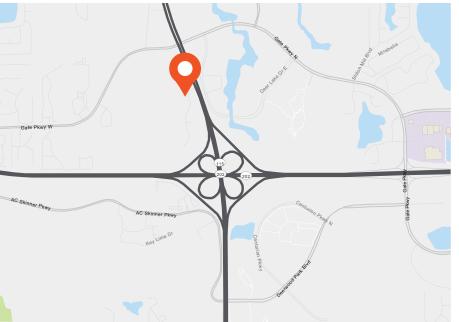

### **PROPERTY FEATURES**

- Lake front setting
- Building & monument signage
- Located in Jacksonville's Southside Tinseltown submarket, 1 mile north of JTB and Southside Blvd
- Area is strongest office market in Jacksonville
- Subject property is just minutes from the booming St.
   Johns Town Center