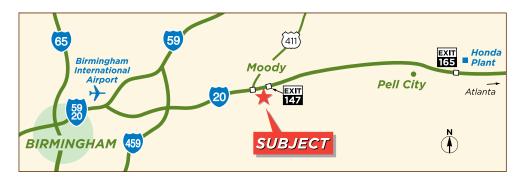

#### **EXCELLENT ACCESS**

- 11 Miles east of I-459
- 18 Miles west of Honda exit

EXIT

147

Honda - 18 Miles Exit #165