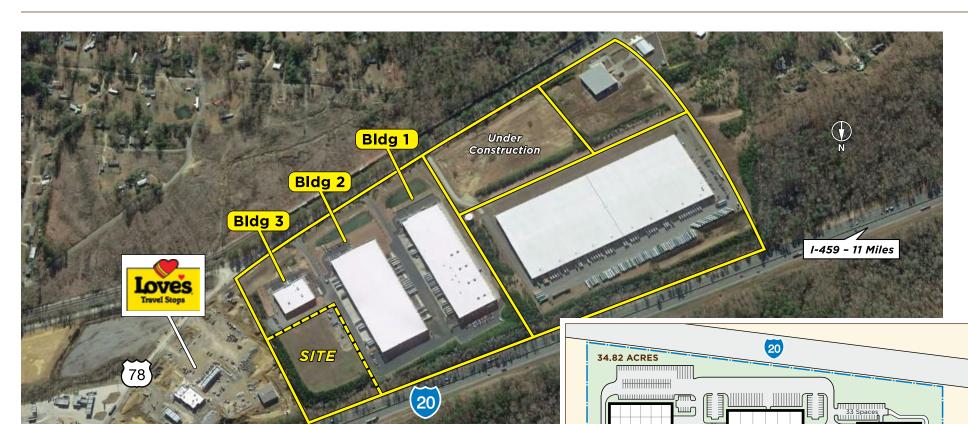

# PRELEASING: MOODY COMMERCE PARK • PHASE 4

**BUILDING #1** 

Retention Pond

 $^{N}$ 

78)

Preleasing
BUILDING #4

78,000 SF 250' x 312'

BUILDING

BUILDING #2

Retention Pond

78

MOODY, ALABAMA

Exclusive Agent
Sonny Culp, SIOR
sonnyc@grahamcompany.com

110 Office Park Drive Suite 200 TEL 205.871.7100 FAX 205.871.3331 grahamcompany.com

Birmingham, AL 35223 grahamco