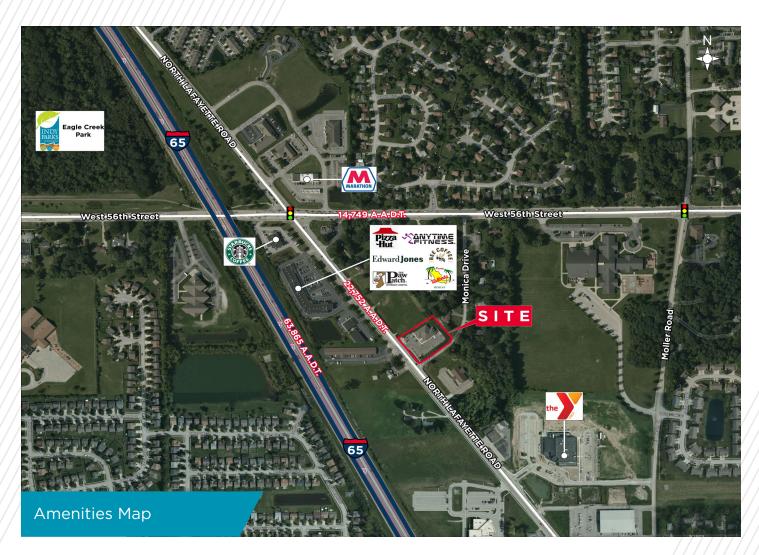

## **PROPERTY HIGHLIGHTS**

- 3,435 SF Available
- Shell condition
- · Monument and building signage available
- 45 parking spaces
- Located directly off Lafayette Road just south of 56th Street
- Easy access to I-65 & I-465