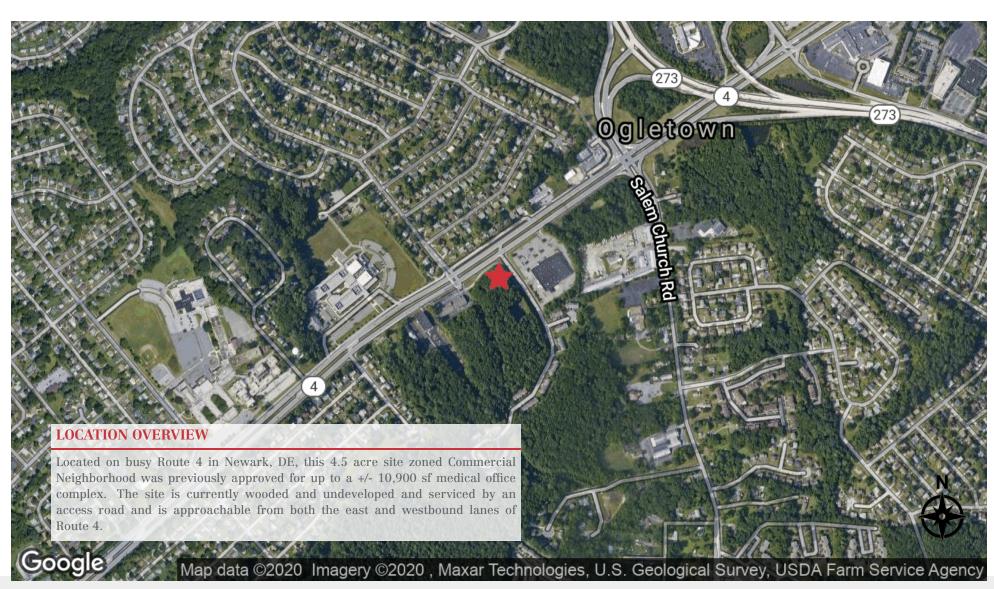

## Land for sale or lease Location Map

Neil Kilian SIOR, CCIM

+1 302.322.9500 • neilkilian@emoryhill.com

Tim Plemmons, MICP

+1 302.322.9500 • tplemmons@emoryhill.com

Emory Hill Real Estate Services Inc 10 Corporate Circle New Castle, DE 19720 +1 302 322 9500 naiemoryhill.com

### **Property Features**

- Approved for +/- 10,900 sf single story medical office complex.
- Corner site is accessible from both east and westbound lanes of busy Route 4 and benefits from an existing access road. Location is near major highway corridors including Interstate 95, SR 273, 72 and 896 also proximate to Christiana Hospital and the University of Delaware.
- Zoned Commercial Neighborhood (CN) in New Castle County, Delaware allowing for a wide variety of retail/office/multifamily/institutional uses.