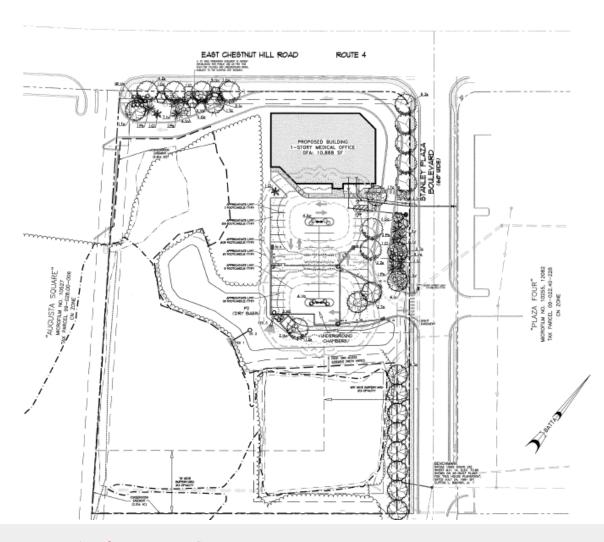

## Site Plan

# Site Plan

+1 302.322.9500 • neilkilian@emoryhill.com

Tim Plemmons, MICP

+1 302.322.9500 • tplemmons@emoryhill.com

### **Property Features**

- Approved for +/- 10,900 sf single story medical office complex.
- Corner site is accessible from both east and westbound lanes of busy Route 4 and benefits from an existing access road. Location is near major highway corridors including Interstate 95, SR 273, 72 and 896 also proximate to Christiana Hospital and the University of Delaware.
- Zoned Commercial Neighborhood (CN) in New Castle County, Delaware allowing for a wide variety of retail/office/multifamily/institutional uses.