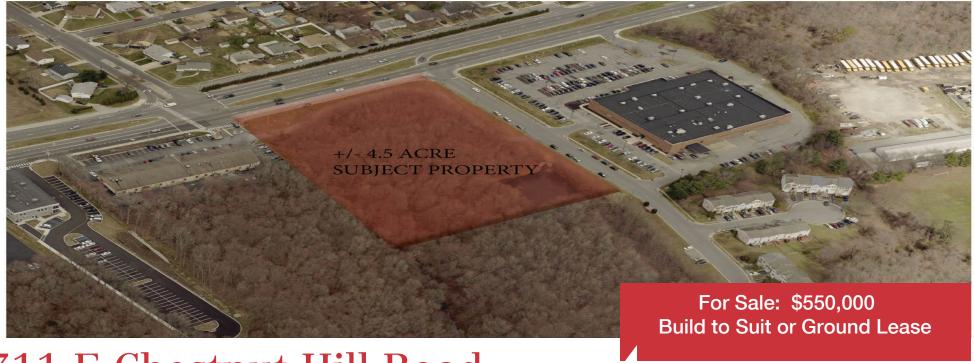

LAND FOR SALE OR LEASE

Office/Retail/Multifamily/Institutional

## 711 E Chestnut Hill Road

Newark, Delaware 19713

### **Property Features**

- Approved for +/- 10,900 sf single story medical office complex.
- Corner site is accessible from both east and westbound lanes of busy Route 4 and benefits from an existing access road. Location is near major highway corridors including Interstate 95, SR 273, 72 and 896 also proximate to Christiana Hospital and the University of Delaware.
- Zoned Commercial Neighborhood (CN) in New Castle County, Delaware allowing for a wide variety of retail/office/multifamily/institutional uses.

### For Sale or Lease Land Development Opportunity