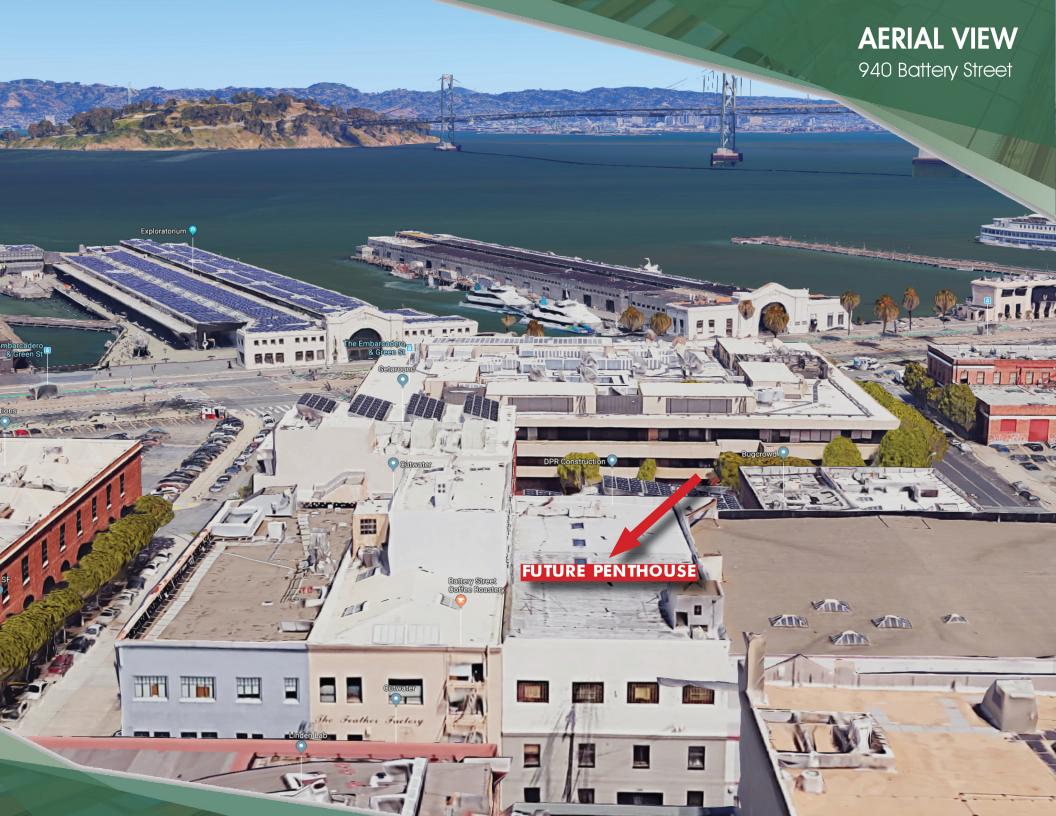

floor up to  $\pm 26,720$  RSF with Penthouse approx 5,000 RSF
- May be leased separately or together
- Available May 2022 (possible to customize layout to Tenant requirements)
- Rate: \$85 IG

#### **HIGHLIGHTS**

Located in North Waterfront District

Views from upper floors & penthouse

Nearby parking

All new systems & upgrades

Mark Cavagnero AIA in conjunction with Museo Italo Americano

For more information visit: www.tricommercial.com

Barry Bram, CCIM | CalDRE #00639738 Dir: 415.268.2231 | Cell: 415.516.3313 bbram@tricommercial.com









# ADDITIONAL PHOTOS 940 Battery Street

## **VIEW FROM ROOF**



#### **GROUND FLOOR**



#### **SECOND FLOOR**



#### THIRD FLOOR



PROPOSED THIRD FLOOR PLAN

1/8"=1"-0"

## **FOURTH FLOOR**



#### FIFTH FLOOR



PROPOSED FIFTH FLOOR PLAN





## **DEMOGRAPHICS MAP**

940 Battery Street

# FOR LEASE OFFICE BUILDING

| POPULATION                            | 1 MILE           | 3 MILES                | 5 MILES                |
|---------------------------------------|------------------|------------------------|------------------------|
| Total population                      | 52,923           | 290,804                | 572,355                |
| Median age                            | 43.9             | 39.6                   | 38.4                   |
| Median age (Male)                     | 43.0             | 39.7                   | 38.1                   |
| Median age (Female)                   | 44.3             | 39.4                   | 38.4                   |
|                                       |