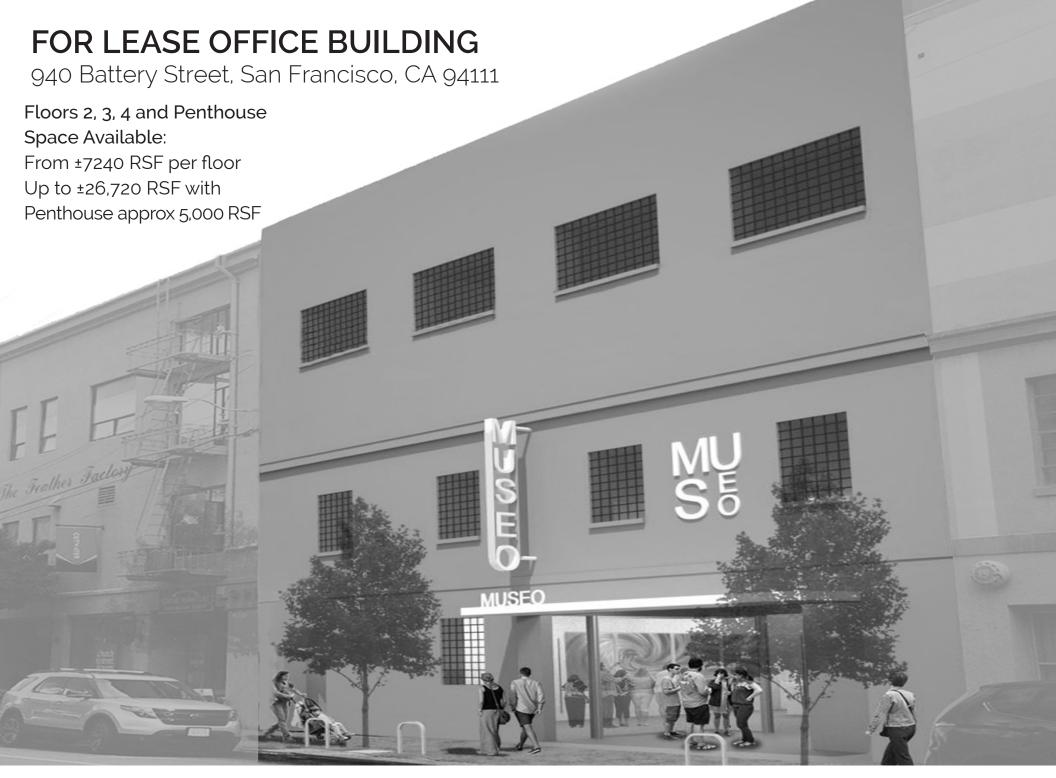

#### **FEATURES**

- Floors 2, 3, 4 and Penthouse
- Space Available from  $\pm 7240$  RSF per floor up to  $\pm 26,720$  RSF with Penthouse approx 5,000 RSF
- May be leased separately or together
- Available May 2022 (possible to customize layout to Tenant requirements)
- Rate: \$85 IG

#### **HIGHLIGHTS**

Located in North Waterfront District

Views from upper floors & penthouse

Nearby parking

All new systems & upgrades

Mark Cavagnero AIA in conjunction with Museo Italo Americano

For more information visit: www.tricommercial.com