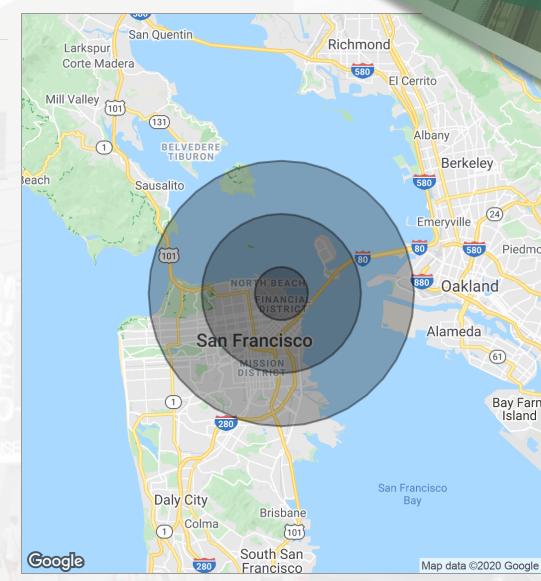

## **DEMOGRAPHICS MAP**

940 Battery Street

# FOR LEASE OFFICE BUILDING

| POPULATION                            | 1 MILE           | 3 MILES                | 5 MILES                |
|---------------------------------------|------------------|------------------------|------------------------|
| Total population                      | 52,923           | 290,804                | 572,355                |
| Median age                            | 43.9             | 39.6                   | 38.4                   |
| Median age (Male)                     | 43.0             | 39.7                   | 38.1                   |
| Median age (Female)                   | 44.3             | 39.4                   | 38.4                   |
|                                       |                  |                        |                        |
| HOUSEHOLDS & INCOME                   | 1 MILE           | 3 MILES                | 5 MILES                |
| HOUSEHOLDS & INCOME  Total households | 1 MILE<br>27,731 | <b>3 MILES</b> 158,057 | <b>5 MILES</b> 279,425 |
|                                       |                  |                        |                        |
| Total households                      | 27,731           | 158,057                | 279,425                |