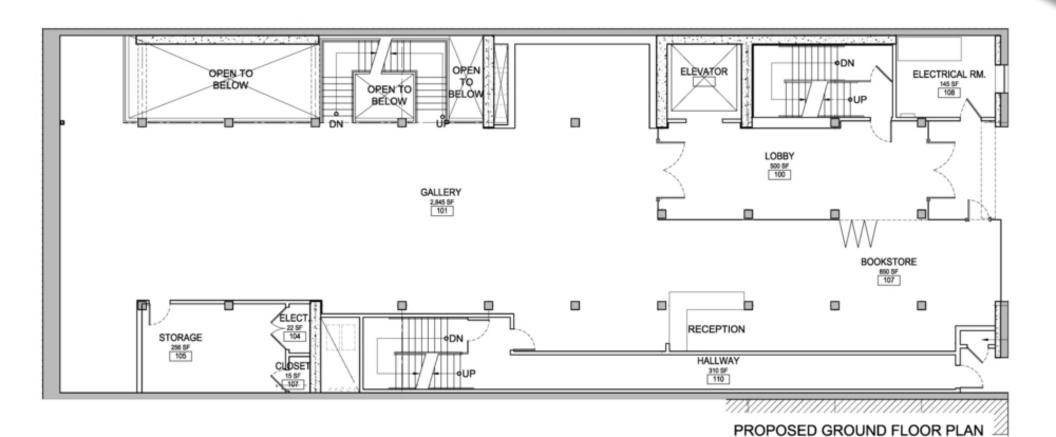

DESIGN BY MARK CAVAGNERO ASSOCIATES ARCHITECTS



#### **FEATURES**

- Floors 2, 3, 4 and Penthouse
- Space Available from  $\pm 7240$  RSF per floor up to  $\pm 26,720$  RSF with Penthouse approx 5,000 RSF
- May be leased separately or together
- Available May 2022 (possible to customize layout to Tenant requirements)
- Rate: \$85 IG

#### **HIGHLIGHTS**

Located in North Waterfront District

Views from upper floors & penthouse

Nearby parking

All new systems & upgrades

Mark Cavagnero AIA in conjunction with Museo Italo Americano

For more information visit: www.tricommercial.com

Barry Bram, CCIM | CalDRE #00639738 Dir: 415.268.2231 | Cell: 415.516.3313 bbram@tricommercial.com









# ADDITIONAL PHOTOS 940 Battery Street

## **VIEW FROM ROOF**



#### **GROUND FLOOR**



#### **SECOND FLOOR**



#### THIRD FLOOR



PROPOSED THIRD FLOOR PLAN

1/8"=1"-0"

## **FOURTH FLOOR**



#### FIFTH FLOOR



PROPOSED FIFTH FLOOR PLAN





## **DEMOGRAPHICS MAP**

940 Battery Street

# FOR LEASE OFFICE BUILDING

| POPULATION                            | 1 MILE           | 3 MILES                | 5 MILES                |
|---------------------------------------|------------------|------------------------|------------------------|
| Total population                      | 52,923           | 290,804                | 572,355                |
| Median age                            | 43.9             | 39.6                   | 38.4                   |
| Median age (Male)                     | 43.0             | 39.7                   | 38.1                   |
| Median ag