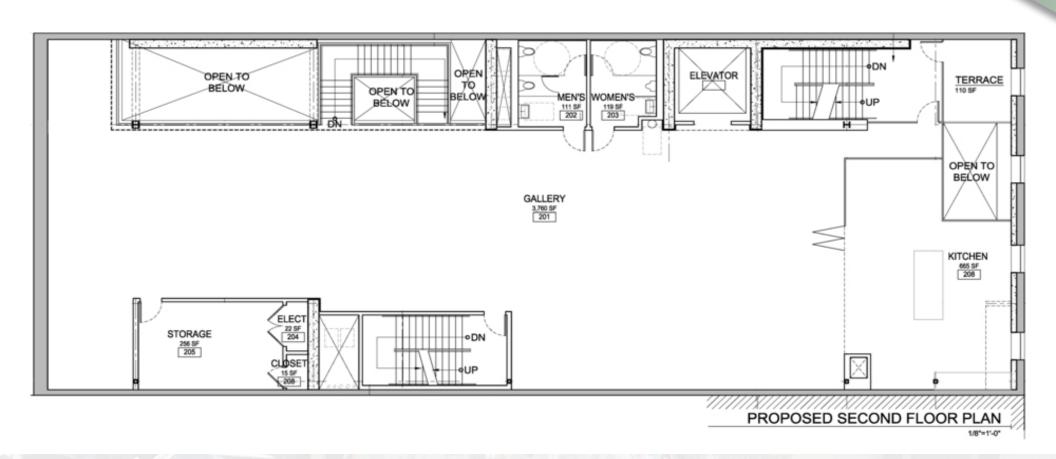

RK CAVAGNERO ASSOCIATES ARCHITECTS



#### **FEATURES**

- Floors 2, 3, 4 and Penthouse
- Space Available from  $\pm 7240$  RSF per floor up to  $\pm 26,720$  RSF with Penthouse approx 5,000 RSF
- May be leased separately or together
- Available May 2022 (possible to customize layout to Tenant requirements)
- Rate: \$85 IG

#### **HIGHLIGHTS**

Located in North Waterfront District

Views from upper floors & penthouse

Nearby parking

All new systems & upgrades

Mark Cavagnero AIA in conjunction with Museo Italo Americano

For more information visit: www.tricommercial.com

Barry Bram, CCIM | CalDRE #00639738 Dir: 415.268.2231 | Cell: 415.516.3313 bbram@tricommercial.com









# ADDITIONAL PHOTOS 940 Battery Street

## **VIEW FROM ROOF**



#### **GROUND FLOOR**



#### **SECOND FLOOR**



#### THIRD FLOOR



PROPOSED THIRD FLOOR PLAN

1/8"=1"-0"

## **FOURTH FLOOR**



#### FIFTH FLOOR



PROPOSED FIFTH FLOOR PLAN





## **DEMOGRAPHICS MAP**

940 Battery Street

# FOR LEASE OFFICE BUILDING

| POPULATION                            | 1 MILE           | 3 MILES                | 5 MILES                |
|---------------------------------------|------------------|------------------------|------------------------|
| Total population                      | 52,923           | 290,804                | 572,355                |
| Median age                            | 43.9             | 39.6                   | 38.4                   |
| Median age (Male)                     | 43.0             | 39.7                   | 38.1                   |
| Median age (Female)