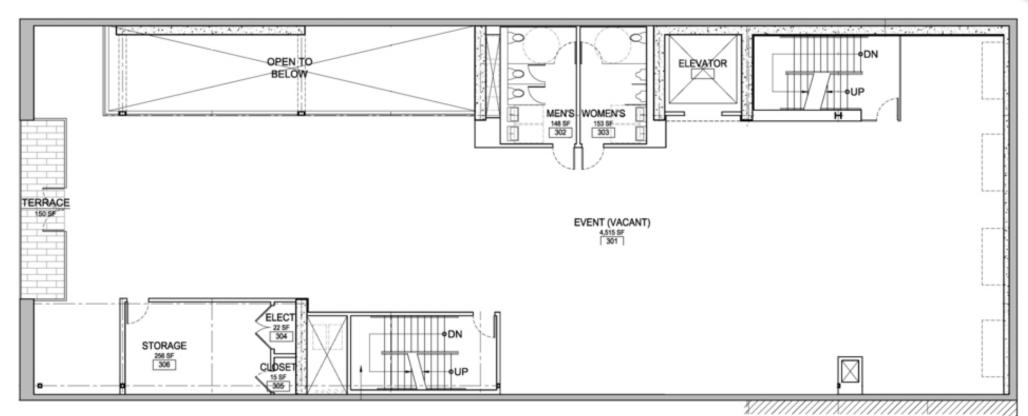

TES ARCHITECTS



#### **FEATURES**

- Floors 2, 3, 4 and Penthouse
- Space Available from  $\pm 7240$  RSF per floor up to  $\pm 26,720$  RSF with Penthouse approx 5,000 RSF
- May be leased separately or together
- Available May 2022 (possible to customize layout to Tenant requirements)
- Rate: \$85 IG

#### **HIGHLIGHTS**

Located in North Waterfront District

Views from upper floors & penthouse

Nearby parking

All new systems & upgrades

Mark Cavagnero AIA in conjunction with Museo Italo Americano

For more information visit: www.tricommercial.com

Barry Bram, CCIM | CalDRE #00639738 Dir: 415.268.2231 | Cell: 415.516.3313 bbram@tricommercial.com









# ADDITIONAL PHOTOS 940 Battery Street

## **VIEW FROM ROOF**



#### **GROUND FLOOR**



#### **SECOND FLOOR**



#### THIRD FLOOR



PROPOSED THIRD FLOOR PLAN

1/8"=1"-0"

## **FOURTH FLOOR**



#### FIFTH FLOOR



PROPOSED FIFTH FLOOR PLAN





## **DEMOGRAPHICS MAP**

940 Battery Street

# FOR LEASE OFFICE BUILDING

| POPULATION                            | 1 MILE           | 3 MILES                | 5 MILES                |
|---------------------------------------|------------------|------------------------|------------------------|
| Total population                      | 52,923           | 290,804                | 572,355                |
| Median age                            | 43.9             | 39.6                   | 38.4                   |
| Median age (Male)                     | 43.0             | 39.7                   | 38.1                   |
| Median age (Female)                   | 44.3