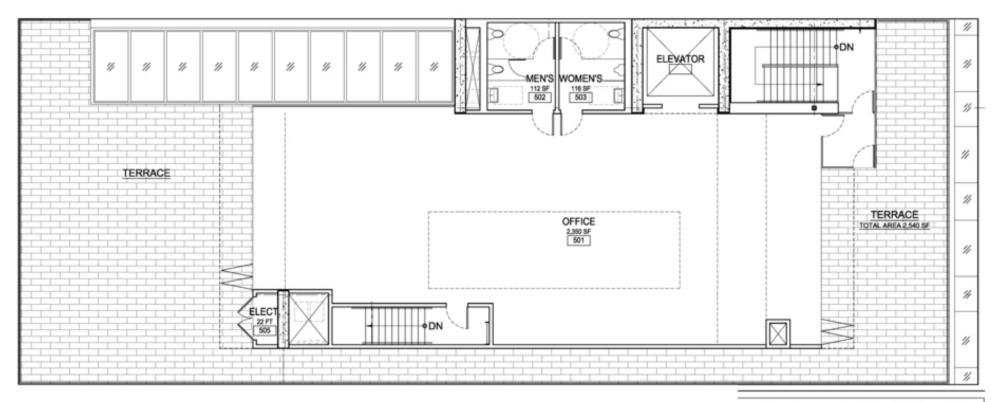

ble from  $\pm 7240$  RSF per floor up to  $\pm 26,720$  RSF with Penthouse approx 5,000 RSF
- May be leased separately or together
- Available May 2022 (possible to customize layout to Tenant requirements)
- Rate: \$85 IG

#### **HIGHLIGHTS**

Located in North Waterfront District

Views from upper floors & penthouse

Nearby parking

All new systems & upgrades

Mark Cavagnero AIA in conjunction with Museo Italo Americano

For more information visit: www.tricommercial.com

Barry Bram, CCIM | CalDRE #00639738 Dir: 415.268.2231 | Cell: 415.516.3313 bbram@tricommercial.com









# ADDITIONAL PHOTOS 940 Battery Street

## **VIEW FROM ROOF**



#### **GROUND FLOOR**



#### **SECOND FLOOR**



#### THIRD FLOOR



PROPOSED THIRD FLOOR PLAN

1/8"=1"-0"

## **FOURTH FLOOR**



#### FIFTH FLOOR



PROPOSED FIFTH FLOOR PLAN





## **DEMOGRAPHICS MAP**

940 Battery Street

# FOR LEASE OFFICE BUILDING

| POPULATION                            | 1 MILE           | 3 MILES                | 5 MILES                |
|---------------------------------------|------------------|------------------------|------------------------|
| Total population                      | 52,923           | 290,804                | 572,355                |
| Median age                            | 43.9             | 39.6                   | 38.4                   |
| Median age (Male)                     | 43.0             | 39.7                   | 38.1                   |
| Median age (Female)                   | 44.3             | 39.4                   | 38.4                   |
|