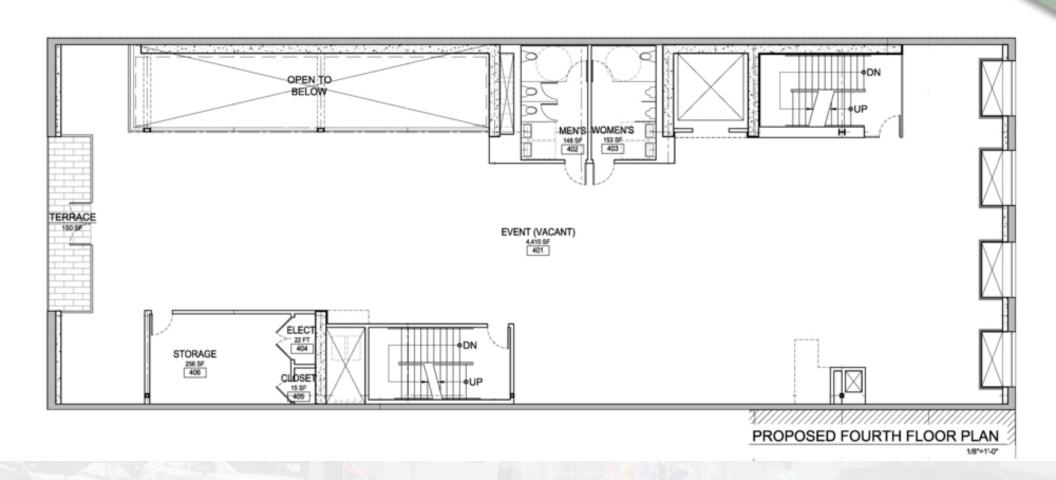

house
- Space Available from  $\pm 7240$  RSF per floor up to  $\pm 26,720$  RSF with Penthouse approx 5,000 RSF
- May be leased separately or together
- Available May 2022 (possible to customize layout to Tenant requirements)
- Rate: \$85 IG

#### **HIGHLIGHTS**

Located in North Waterfront District

Views from upper floors & penthouse

Nearby parking

All new systems & upgrades

Mark Cavagnero AIA in conjunction with Museo Italo Americano

For more information visit: www.tricommercial.com

Barry Bram, CCIM | CalDRE #00639738 Dir: 415.268.2231 | Cell: 415.516.3313 bbram@tricommercial.com









# ADDITIONAL PHOTOS 940 Battery Street

## **VIEW FROM ROOF**



#### **GROUND FLOOR**



#### **SECOND FLOOR**



#### THIRD FLOOR



PROPOSED THIRD FLOOR PLAN

1/8"=1"-0"

## **FOURTH FLOOR**



#### FIFTH FLOOR



PROPOSED FIFTH FLOOR PLAN





## **DEMOGRAPHICS MAP**

940 Battery Street

# FOR LEASE OFFICE BUILDING

| POPULATION                            | 1 MILE           | 3 MILES                | 5 MILES                |
|---------------------------------------|------------------|------------------------|------------------------|
| Total population                      | 52,923           | 290,804                | 572,355                |
| Median age                            | 43.9             | 39.6                   | 38.4                   |
| Median age (Male)                     | 43.0             | 39.7                   | 38.1                   |
| Median age (Female)                   | 44.3             | 39.4                   | 38.4                   |
|