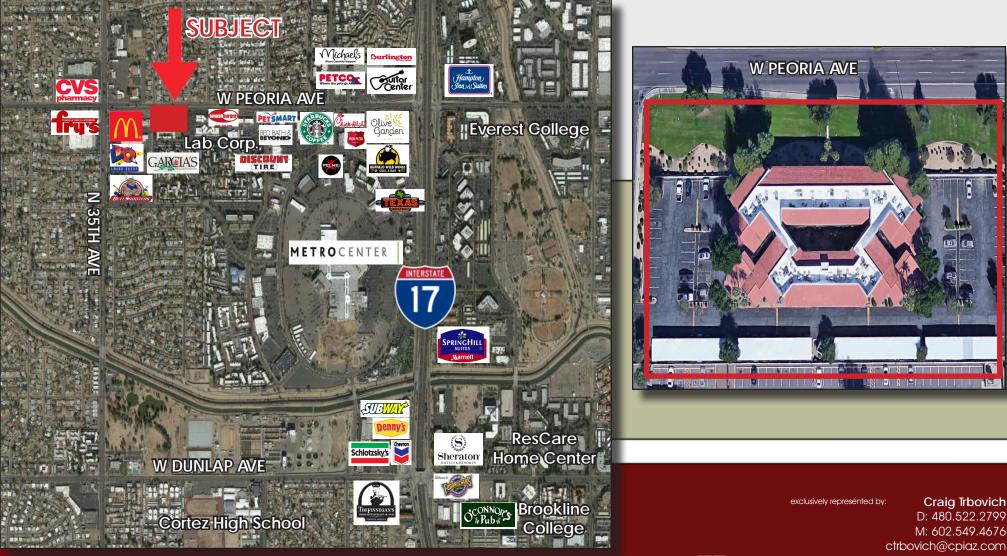

# Royal Suites Park 3233 West Peoria Avenue, Phoenix, AZ 85029

**Office Suites Available For Lease** 

- •
- Recently Renovated Suites Range From ±1,085 to 1,902 SF Lease Rate: \$14.50 F/S ۰
- •
- Located at I-17 and Peoria in North Phoenix ٠
- Monument & Building Signage, Covered Parking Available ۰

#### New Spec Suites Available For Lease

Located just east of 35th Avenue on Peoria Avenue, Royal Suites Park offers the best of location and convenience. Minutes from I-17, the beautifully maintained office park is close to retail, restaurants and public transportation.

Select Neighbors Include: Metro Center Mall, Starbucks, Office Max, 24 Hour Fitness, Hotels, Numerous Restaurants, Banks, College America, UPS, Day Cares and many more. exclusively represented by:

D: 480.522.2799 M: 602.549.4676 ctrbovich@cpiaz.com