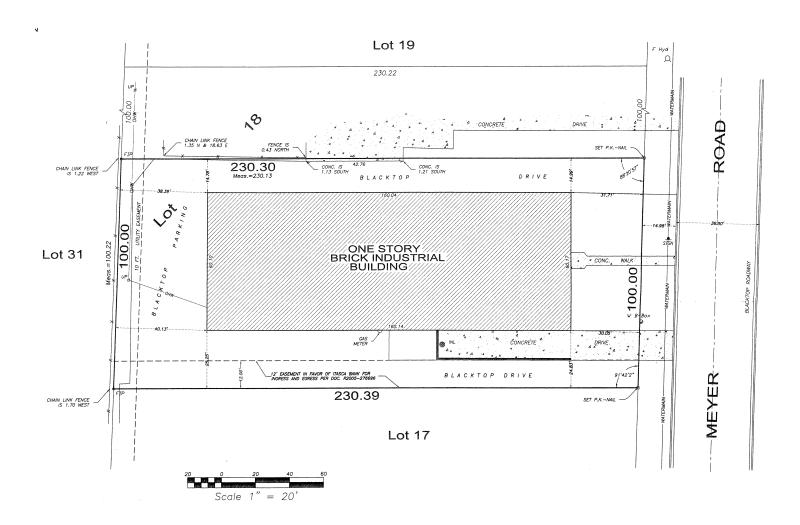

#### **BUILDING SPECIFICATIONS**

BUILDING SIZE: 9,349 SF

**OFFICE**: 2,887 SF

CEILING: 14' clear

**LOADING:** 1 exterior dock, 1 drive-in door

POWER: 200 amps

PARKING: 10 cars

REAL ESTATE TAXES: \$1.26 psf (2014 paid 2015)