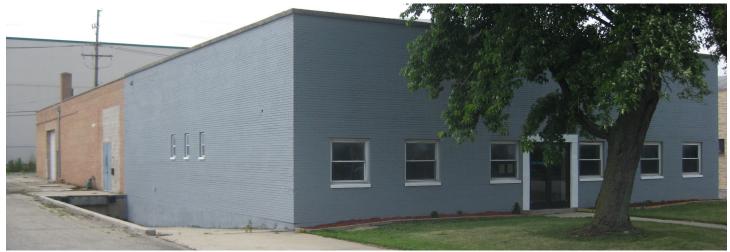

### **BUILDING AVAILABLE FOR SALE**

## 320 MEYER ROAD, BENSENVILLE, IL

#### **BUILDING SPECIFICATIONS**

BUILDING SIZE: 9,349 SF

**OFFICE**: 2,887 SF

CEILING: 14' clear

**LOADING:** 1 exterior dock, 1 drive-in door

POWER: 200 amps

PARKING: 10 cars

REAL ESTATE TAXES: \$1.26 psf (2014 paid 2015)

#### **FEATURES**

- Rare smaller free-standing building
- DuPage County taxes
- Close proximity to O'Hare Airport
- Newly updated offices, kitchen area and bathrooms.

FOR ADDITIONAL JEFFREY J. PROVENZA

INFORMATION, Vice President