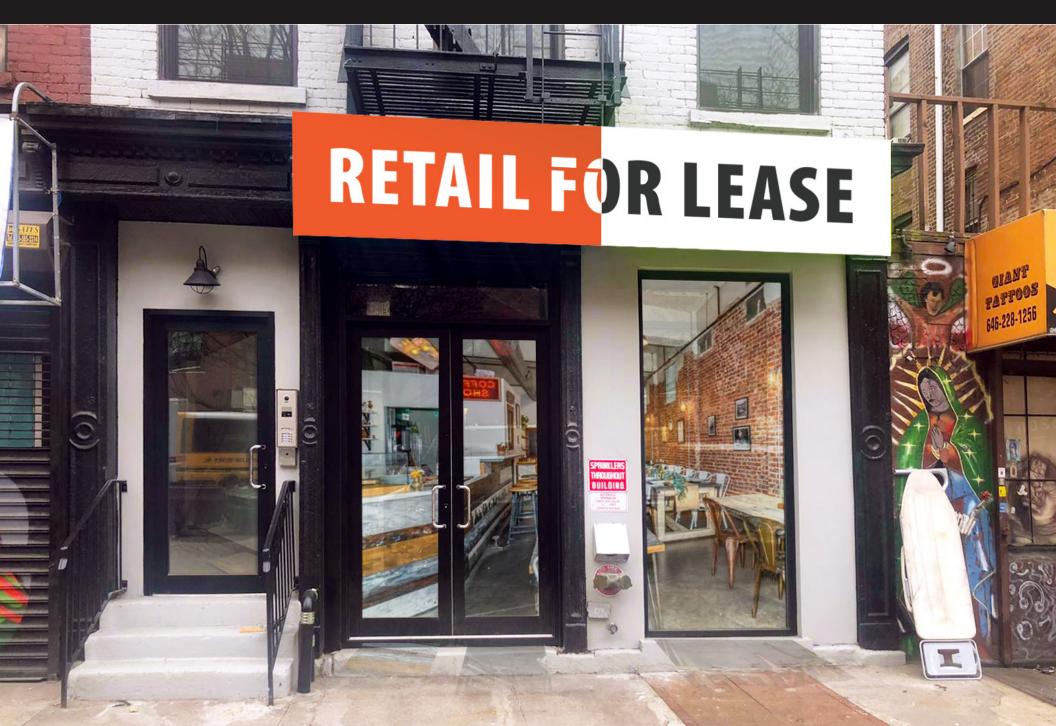

# **126 ALEXANDER AVENUE**

BETWEEN BRUCKNER BLVD & E 134TH STREET | MOTT HAVEN

### **COMMENTS**

- Located at the base of a residential building in the most buzzed about neighborhood in NYC
- Nearly 2,000 new residential units coming online in the next couple of years
- This is a beautiful mixed-use residential and retail building on historic Alexander Avenue
- Space will be delivered in white box condition with all new glass frontage
- Basement space available with all new glass frontage
- Four minutes away from 6 train on East 138th Street