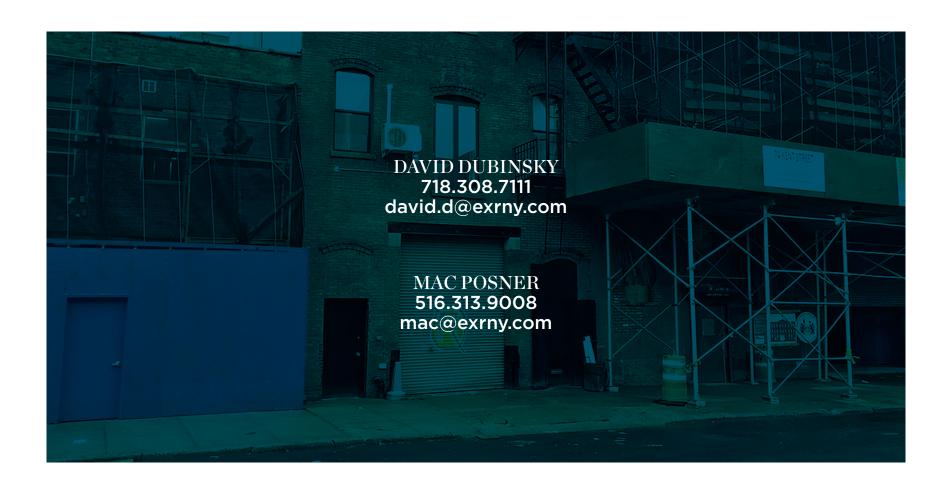

ION AGE



12.54%

POPULATION GROWTH SINCE 2010



\$117,755

AVERAGE HHI WITHIN 3-MILE RADIUS



138,208

TOTAL BUSINESSES WITHIN 3-MILE RADIUS



16.2 bn

TOTAL EXPENDITURE
WITHIN 3-MILE
RADIUS

## **GREENPOINT BROOKLYN**

### **NEIGHBORHOOD & TRANSPORTATION**

### NEIGHBORHOOD TENANTS

Ramona

Ovenly

Home of the Brave

Vamos Al Tequila

New York Sports Clubs

**Greenpoint Waterfront** 

Jungle Cafe

Paulie Gee's

Massage Greenpoint

**WORD** 

goodyoga Greenpoint

Black Rabbit

Broken Land

The Brooklyn Barge

Maman

Kennaland

Karczma

Naked Dog

**CVS Pharmacy** 

Fornino

City Bank

Starbucks

Sakura 6

Elder Greene

Regalis Food

### TRANSPORTATION

5 Min Walk at Greenpoint Ave

20 Min Walk at Bedford Ave

5 Min Walk at Greenpoint Terminal, East River Ferry







### **CONTACT**