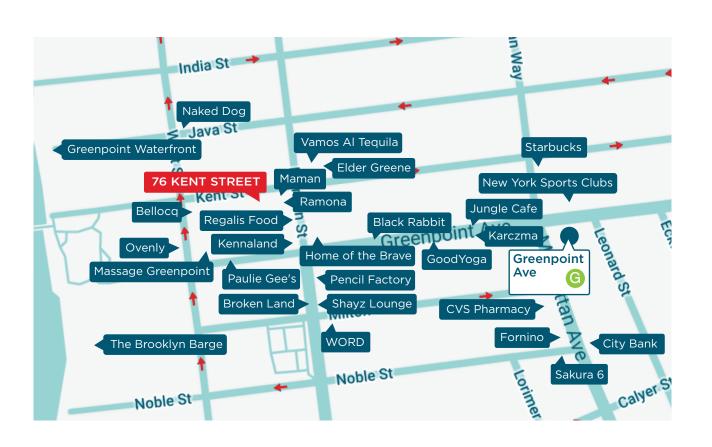

### NEIGHBORHOOD TENANTS

Ramona

Ovenly

Home of the Brave

Vamos Al Tequila

New York Sports Clubs

**Greenpoint Waterfront** 

Jungle Cafe

Paulie Gee's

Massage Greenpoint

**WORD** 

goodyoga Greenpoint

Black Rabbit

Broken Land

The Brooklyn Barge

Maman

Kennaland

Karczma

Naked Dog

**CVS Pharmacy** 

Fornino

City Bank

Starbucks

Sakura 6

Elder Greene

Regalis Food

### TRANSPORTATION

5 Min Walk at Greenpoint Ave

20 Min Walk at Bedford Ave

5 Min Walk at Greenpoint Terminal, East River Ferry