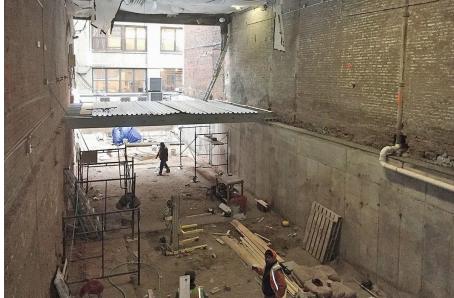

in heart of Greenpoint with easy access to trendy shops in Williamsburg.
- Located 5 minutes from the Greenpoint Ave G train.

SPACE

• Many neighboring tech companies and incoming major new developments.

# **KENT STREET**

### **FLOORPLANS & DETAILS**

### **GROUND FLOOR**



### **LOWER LEVEL**



### **GROUND FLOOR**

| Space             | 2,400 SF       |
|-------------------|----------------|
| CH                | 14 FT          |
| Frontage          | 25 FT          |
| <b>Dimensions</b> | 25 FT x 100 FT |

### **LOWER LEVEL**

| Space             | 2,400 SF       |
|-------------------|----------------|
| CH                | 12 FT          |
| Frontage          | N/A            |
| <b>Dimensions</b> | 25 FT x 100 FT |

### **SPACE DEVELOPMENT**







# **SPACE DEVELOPMENT**







### **NEIGHBORHOOD DEMOGRAPHICS**



1,343,187

POPULATION WITHIN 3-MILE RADIUS



38 Years

AVERAGE POPULATION AGE



12.54%

POPULATION GROWTH SINCE 2010



\$117,755

AVERAGE HHI WITHIN 3-MILE RADIUS



138,208

TOTAL BUSINESSES WITHIN 3-MILE RADIUS



16.2 bn

TOTAL EXPENDITURE
WITHIN 3-MILE
RADIUS

## **GREENPOINT BROOKLYN**

### **NEIGHBORHOOD & TRANSPORTATION**

### NEIGHBORHOOD TENANTS

Ramona

Ovenly

Home of the Brave

Vamos Al Tequila

New York Sports Clubs

**Greenpoint Waterfront** 

Jungle Cafe

Paulie Gee's

Massage Greenpoint

**WORD** 

goodyoga Greenpoint

Black Rabbit

Broken Land

The Brooklyn Barge

Maman

Kennaland

Karczma

Naked Dog

**CVS Pharmacy** 

Fornino

City Bank

Starbucks

Sakura 6

Elder Greene

Regalis Food

### TRANSPORTATION

5 Min Walk at Greenpoint