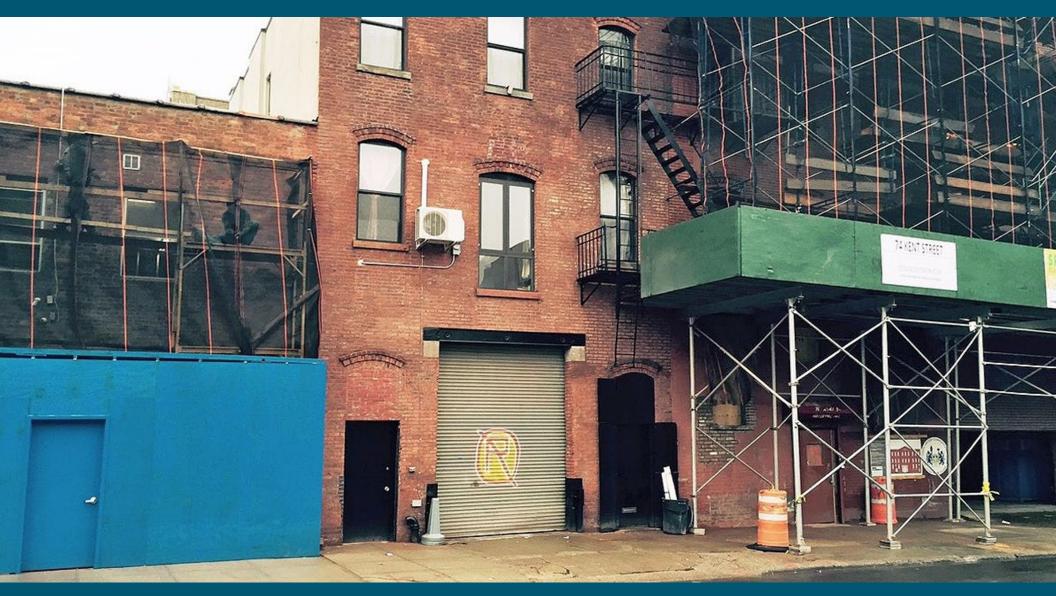

# **76 KENT STREET**

GREENPOINT, BROOKLYN

RETAIL SPACE FOR LEASE

FRONTAGE

### **SPACE HIGHLIGHTS**

LOCATION

| Between Franklin St<br>& West St | Ground Floor<br>Lower Level | 2,400 SF<br>2,400 SF | Ground Floor<br>Lower Level | 14 FT<br>12 FT | 25 FT        |
|----------------------------------|-----------------------------|----------------------|-----------------------------|----------------|--------------|
| DIMENSIONS                       | ZONING                      |                      | OCCUPANCY                   | 7              | ASKING RENT  |
| 25 FT × 100 FT                   | M1-2/R6B                    |                      | Immediate                   |                | Upon Request |

### HIGHLIGHTS

- Newly renovated open retail space total of 4800 SF with high ceilings split between two floors.
- Located in heart of Greenpoint with easy access to trendy shops in Williamsburg.
- Located 5 minutes from the Greenpoint Ave G train.