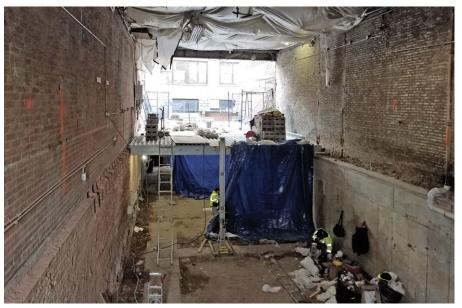

ed in heart of Greenpoint with easy access to trendy shops in Williamsburg.
- Located 5 minutes from the Greenpoint Ave G train.

SPACE

• Many neighboring tech companies and incoming major new developments.

# **KENT STREET**

### **FLOORPLANS & DETAILS**

### **GROUND FLOOR**



### **LOWER LEVEL**



### **GROUND FLOOR**

| Space             | 2,400 SF       |
|-------------------|----------------|
| CH                | 14 FT          |
| Frontage          | 25 FT          |
| <b>Dimensions</b> | 25 FT x 100 FT |

### **LOWER LEVEL**

| Space             | 2,400 SF       |
|-------------------|----------------|
| CH                | 12 FT          |
| Frontage          | N/A            |
| <b>Dimensions</b> | 25 FT x 100 FT |

### **SPACE DEVELOPMENT**







# **SPACE DEVELOPMENT**







### **NEIGHBORHOOD DEMOGRAPHICS**



1,343,187

POPULATION WITHIN 3-MILE RADIUS



38 Years

AVERAGE POPULATION AGE



12.54%

POPULATION GROWTH SINCE 2010



\$117,755

AVERAGE HHI WITHIN 3-MILE RADIUS



138,208

TOTAL BUSINESSES WITHIN 3-MILE RADIUS



16.2 bn

TOTAL EXPENDITURE
WITHIN 3-MILE
RADIUS

## **GREENPOINT BROOKLYN**

### **NEIGHBORHOOD & TRANSPORTATION**

### NEIGHBORHOOD TENANTS

Ramona

Ovenly

Home of the Brave

Vamos Al Tequila

New York Sports Clubs

**Greenpoint Waterfront** 

Jungle Cafe

Paulie Gee's

Massage Greenpoint

**WORD** 

goodyoga Greenpoint

Black Rabbit

Broken Land

The Brooklyn Barge

Maman

Kennaland

Karczma

Naked Dog

**CVS Pharmacy** 

Fornino

City Bank

Starbucks

Sakura 6

Elder Greene

Regalis Food

### TRANSPORTATION

5 Min Walk at Greenpoi