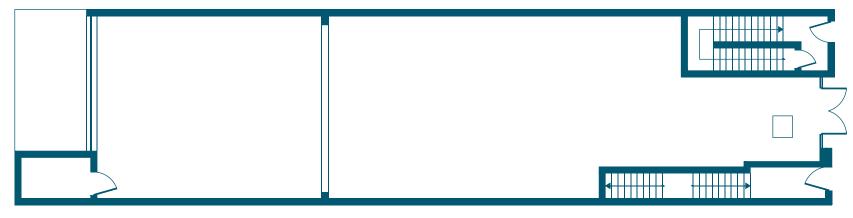

### **GROUND FLOOR**

### **GROUND FLOOR**

| Space             | 2,400 SF       |
|-------------------|----------------|
| CH                | 14 FT          |
| Frontage          | 25 FT          |
| <b>Dimensions</b> | 25 FT x 100 FT |