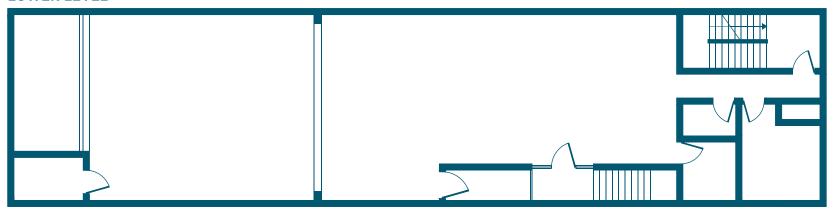

### **LOWER LEVEL**

### **LOWER LEVEL**

| Space             | 2,400 SF       |
|-------------------|----------------|
| CH                | 12 FT          |
| Frontage          | N/A            |
| <b>Dimensions</b> | 25 FT x 100 FT |