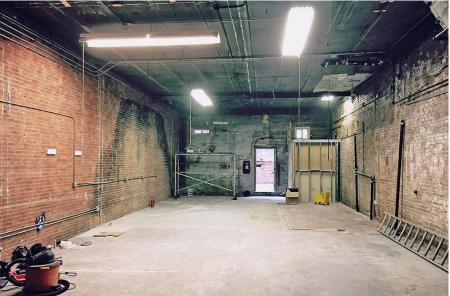

CEILING HEIGHT

### HIGHLIGHTS

- Newly renovated open retail space total of 4800 SF with high ceilings split between two floors.
- Located in heart of Greenpoint with easy access to trendy shops in Williamsburg.
- Located 5 minutes from the Greenpoint Ave G train.

### **GROUND FLOOR**