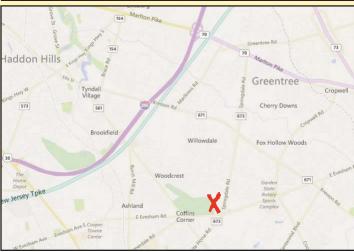

For Further Information, Please Contact:

Jeffrey Lucas (Ext. 23) (609) 254-1832 jeffreylucas@me.com

Property Description: Block 528.01 Lot 32

Lot Size: 26 +/- Acres

Access & Frontage: Evesham & Springdale Roads

**Uplands:** 12.5 +/- Acres

Zoning: R-2

Taxes: Farmland Assessed

**Sale Price:** \$5,500,000.00

 Overlooks Woodcrest Country Club (preserved)

- Surrounded by High End Residential Development
- Private and Non-Profit Housing for Seniors with Independent Living, Assisted Living and Nursing
- Many Nearby Churches, Synagogues and Jewish Community Center
- High End Retail in Cherry Hill, Voorhees and Marlton, NJ