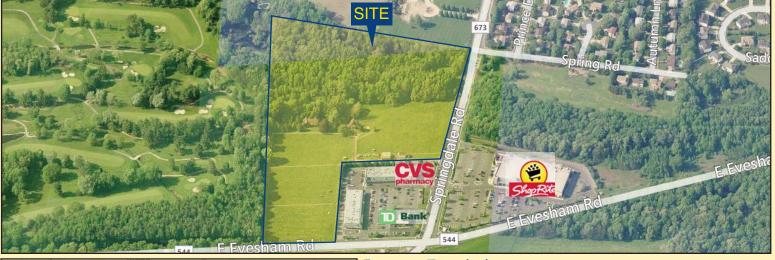

For Further Information, Please Contact:

Jeffrey Lucas (Ext. 23) (609) 254-1832 jeffreylucas@me.com

Property Description: Block 528.01 Lot 32

Lot Size: 26 +/- Acres

Access & Frontage: Evesham & Springdale Roads

**Uplands:** 12.5 +/- Acres

Zoning: R-2

Taxes: Farmland Assessed

**Sale Price:** \$5,500,000.00

 Overlooks Woodcrest Country Club (preserved)

- Surrounded by High End Residential Development
- Private and Non-Profit Housing for Seniors with Independent Living, Assisted Living and Nursing
- Many Nearby Churches, Synagogues and Jewish Community Center
- High End Retail in Cherry Hill, Voorhees and Marlton, NJ