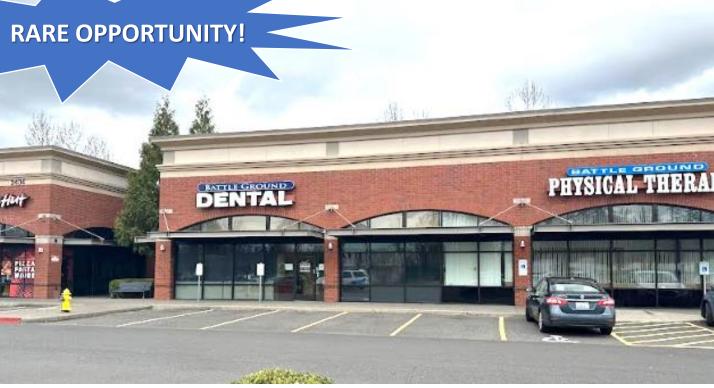

## **FOR LEASE**

**BATTLE GROUND MARKET CENTER** 

2108-2500 W Main St | Battle Ground, WA 98604

### PROPERTY HIGHLIGHTS

- Availabilities 2 former dental suites!
  - Suite 121: 2,839 SF former dental office with built-out patient rooms
  - Suite 110: 2,902 SF former oral surgery center with built-out patient rooms
- Great visibility, facing Main Street
- Grocery-anchored center with strong tenant mix
- Occupancy: 98%
- Easy access to SR-502 and I-5
- Abundant onsite parking
- Lease Rate: Negotiable; call for details
- NNN's: Estimated \$4.66/SF/YR (2022)