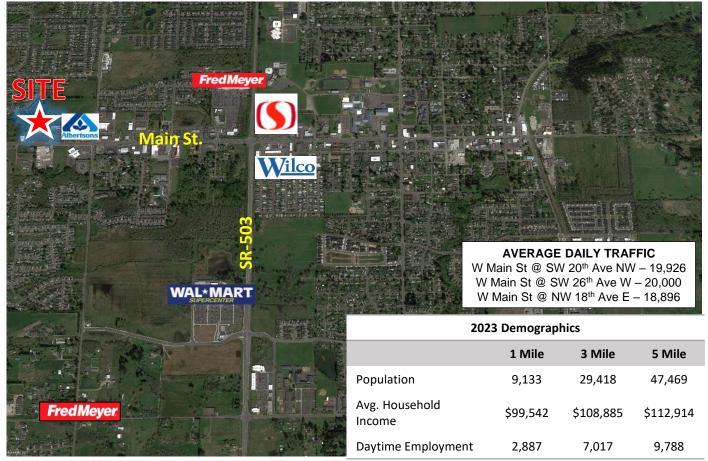

### PROPERTY HIGHLIGHTS

- Availabilities 2 former dental suites!
  - Suite 121: 2,839 SF former dental office with built-out patient rooms
  - Suite 110: 2,902 SF former oral surgery center with built-out patient rooms
- Great visibility, facing Main Street
- Grocery-anchored center with strong tenant mix
- Occupancy: 98%
- Easy access to SR-502 and I-5
- Abundant onsite parking
- Lease Rate: Negotiable; call for details
- NNN's: Estimated \$4.66/SF/YR (2022)

### Welcome to Battle Ground!

The City of Battle Ground is home to a current population of 22,180 and numerous businesses and service organizations who work together to preserve a strong sense of community.

With the number and variety of shops, services and dining opportunities in the City, Battle Ground serves as the commercial and social hub for the larger north Clark County area with a population of over 80,000.

Located in the heart of Clark County, Washington, Battle Ground is just 30 minutes from Portland, Oregon and the Portland International Airport. Battle Ground benefits from pristine surroundings while enjoying proximity to the Portland-Vancouver metropolitan area.