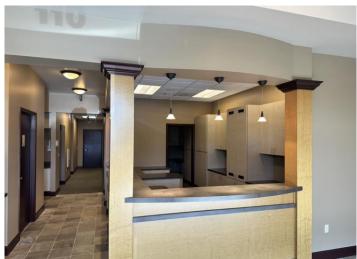

### PROPERTY HIGHLIGHTS

- Availabilities 2 former dental suites!
  - Suite 121: 2,839 SF former dental office with built-out patient rooms
  - Suite 110: 2,902 SF former oral surgery center with built-out patient rooms
- Great visibility, facing Main Street
- Grocery-anchored center with strong tenant mix
- Occupancy: 98%
- Easy access to SR-502 and I-5
- Abundant onsite parking
- Lease Rate: Negotiable; call for details
- NNN's: Estimated \$4.66/SF/YR (2022)