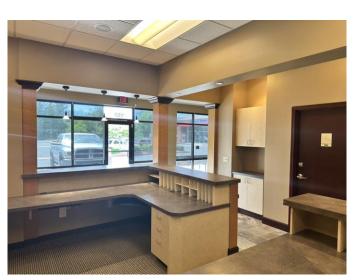

### PROPERTY HIGHLIGHTS

- Availabilities 2 former dental suites!
  - Suite 121: 2,839 SF former dental office with built-out patient rooms
  - Suite 110: 2,902 SF former oral surgery center with built-out patient rooms
- Great visibility, facing Main Street
- Grocery-anchored center with strong tenant mix
- Occupancy: 98%
- Easy access to SR-502 and I-5
- Abundant onsite parking
- Lease Rate: Negotiable; call for details
- NNN's: Estimated \$4.66/SF/YR (2022)