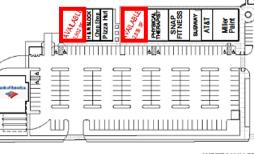

### PROPERTY HIGHLIGHTS

- Availabilities 2 former dental suites!
  - Suite 121: 2,839 SF former dental office with built-out patient rooms
  - Suite 110: 2,902 SF former oral surgery center with built-out patient rooms
- Great visibility, facing Main Street
- Grocery-anchored center with strong tenant mix
- Occupancy: 98%
- Easy access to SR-502 and I-5
- Abundant onsite parking
- Lease Rate: Negotiable; call for details
- NNN's: Estimated \$4.66/SF/YR (2022)