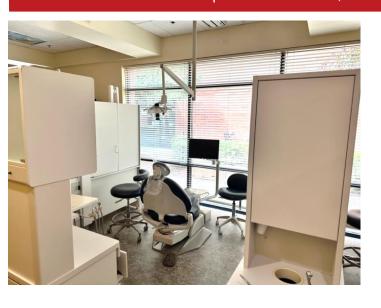

### PROPERTY HIGHLIGHTS

- Availabilities 2 former dental suites!
  - Suite 121: 2,839 SF former dental office with built-out patient rooms
  - Suite 110: 2,902 SF former oral surgery center with built-out patient rooms
- Great visibility, facing Main Street
- Grocery-anchored center with strong tenant mix
- Occupancy: 98%
- Easy access to SR-502 and I-5
- Abundant onsite parking
- Lease Rate: Negotiable; call for details
- NNN's: Estimated \$4.66/SF/YR (2022)