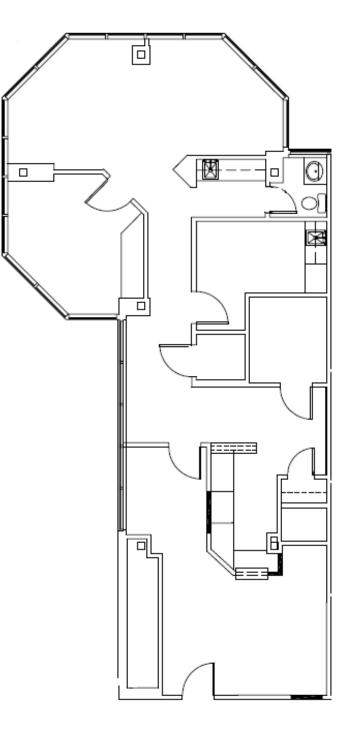

## WEST MEDICAL ONE

12121 Richmond Ave. | Houston, TX 77082

Floor Plan | Suite 313 | 1,544 SF