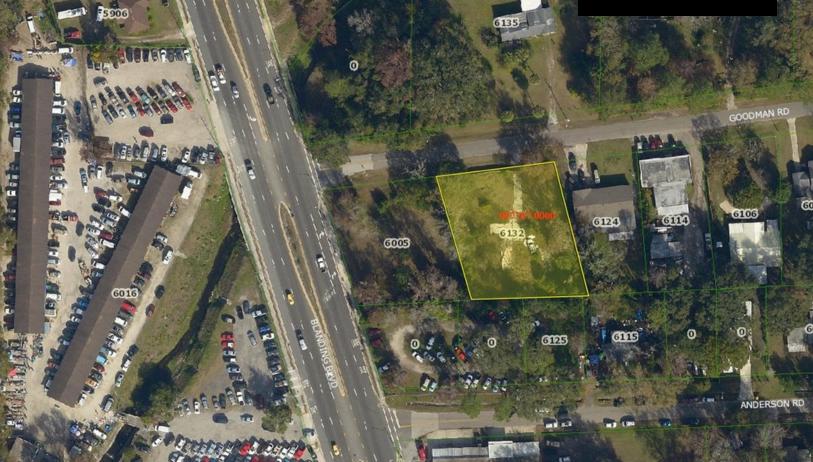

# OFFERING SUMMARYISale Price:\$81,000Lot Size:0.5 AcresZoning:CCG-2Market:JacksonvilleSub-market:Riverside

### **PROPERTY OVERVIEW**

Presenting .50 acre of cleared land for sale in the riverside sub-market of Jacksonville, FL. Located across the street from the riverside flea market near Blanding Blvd. The CCG-2 zoning allows for a variety of uses.