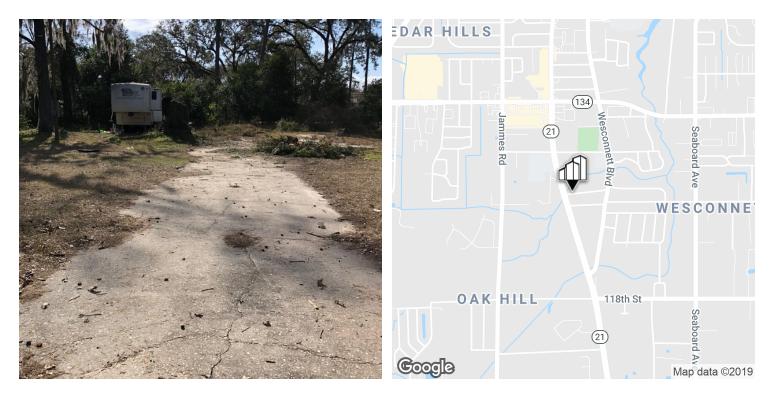

### **PROPERTY OVERVIEW**

Presenting .50 acre of cleared land for sale in the riverside sub-market of Jacksonville, FL. Located across the street from the riverside flea market near Blanding Blvd. The CCG-2 zoning allows for a variety of uses.