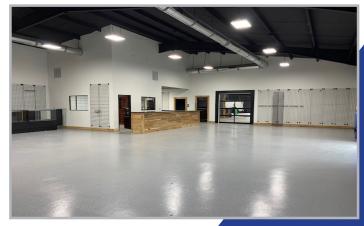

## 595-597 SOUTH KEENELAND DRIVE

RICHMOND, KENTUCKY 40475

(25)

595 South

Keeneland Drive

(1156)

(2

**PROPERTY TYPE: OFFICE ZONING:** 1-2 HEAVY INDUSTRY

**BUILDING SIZE:** 6,560 S.F. 10,500 S.F.

**SALE PRICE:** \$1,600,000 **CONSTRUCTION DATE:** 1988 & 1999

FOR MORE INFORMATION PLEASE CONTACT:

**VICKEY STRUNK** CELL: 859-582-8092 OFFICE: 859-255-8855 VSTRUNK@COLEMANGROUP.NET