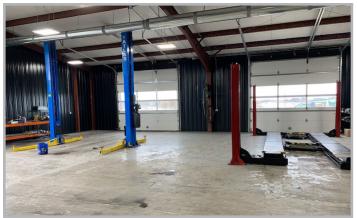

## 595-597 SOUTH KEENELAND DRIVE

RICHMOND, KENTUCKY 40475

(25)

595 South

Keeneland Drive

(1156)

(2

**PROPERTY TYPE: OFFICE ZONING:** 1-2 HEAVY INDUSTRY

**BUILDING SIZE:** 6,560 S.F. 10,500 S.F.

**SALE PRICE:** \$1,600,000 **CONSTRUCTION DATE:** 1988 & 1999

FOR MORE INFORMATION PLEASE CONTACT:

**VICKEY STRUNK** CELL: 859-582-8092 OFFICE: 859-255-8855 VSTRUNK@COLEMANGROUP.NET