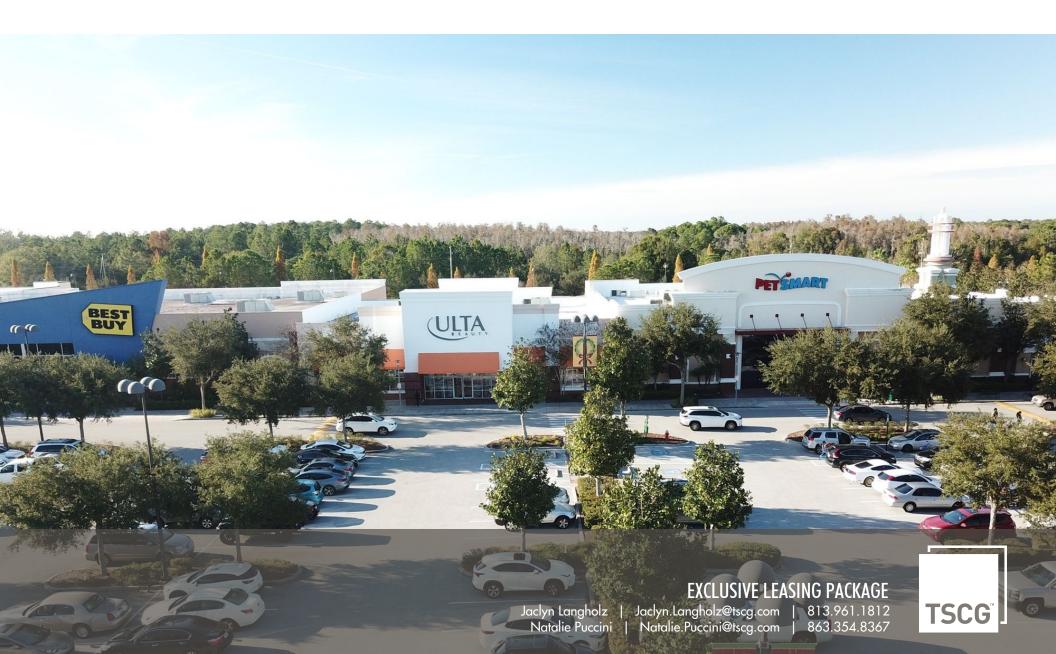

## PROPERTY INFORMATION

- GLA: 471,279 SF
- Available 64,000 Former Toys R Us (divisible)
- Several Outparcels available
- Excellent frontage on I-75
- Tenant's include CineBistro, Best Buy, Cost Plus World Market, Dick's Sporting Goods, Bed, Bath & Beyond, TJ Maxx, Michael's, Old Navy, Ulta and Petsmart
- Traffic Counts (AADT): I-75 67,000; Wesley Grove Blvd 53,500

#### **PROPERTY**

- Inline lease available of the former 64,000 SF Toys R Us Anchor Bay
- The Grove at Wesley Chapel is al large-format community center that includes an additional +/-114.0 acres of land for commercial and residential development.
- The Grove at Wesley Chapel offers 471,279
  square feet retail space and is currently 76.1%
  occupied by some of the nations leading retailers
  including Dick's Sporting Goods, Ross Dress for
  Less, TJ Maxx, Best Buy and 16 screen Cobb
  Theater.