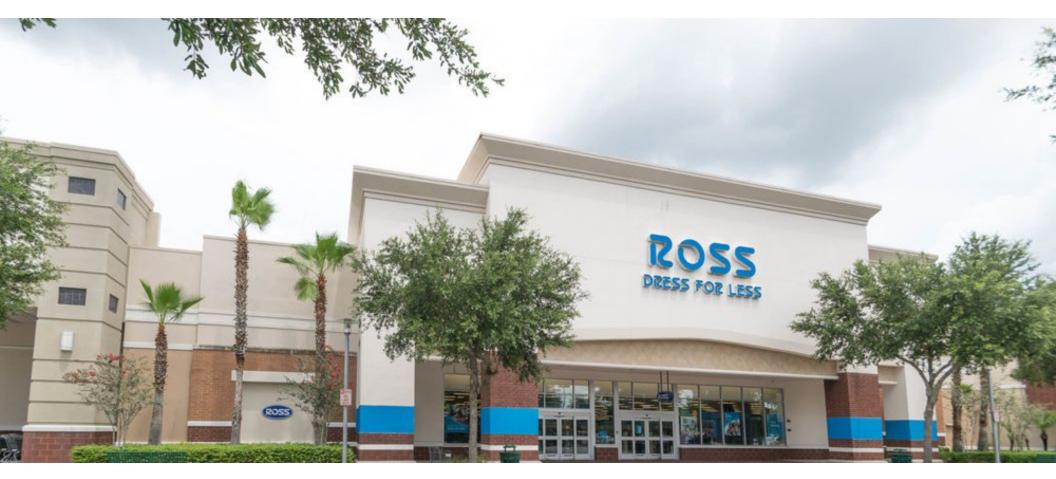

#### **PROPERTY**

- Inline lease available of the former 64,000 SF Toys R Us Anchor Bay
- The Grove at Wesley Chapel is al large-format community center that includes an additional +/-114.0 acres of land for commercial and residential development.
- The Grove at Wesley Chapel offers 471,279
  square feet retail space and is currently 76.1%
  occupied by some of the nations leading retailers
  including Dick's Sporting Goods, Ross Dress for
  Less, TJ Maxx, Best Buy and 16 screen Cobb
  Theater.