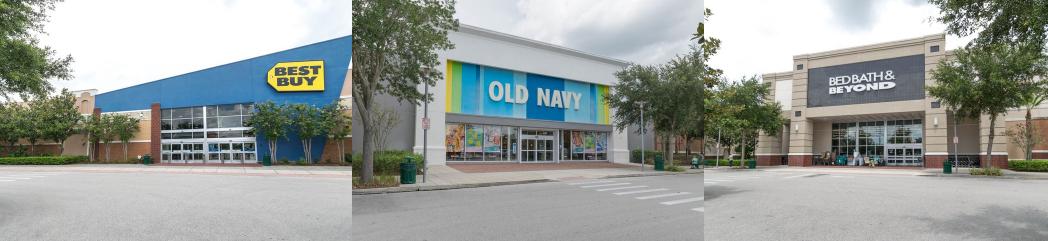

## PROPERTY INFORMATION

- GLA: 471,279 SF
- Available 64,000 Former Toys R Us (divisible)
- Several Outparcels available
- Excellent frontage on I-75
- Tenant's include CineBistro, Best Buy, Cost Plus World Market, Dick's Sporting Goods, Bed, Bath & Beyond, TJ Maxx, Michael's, Old Navy, Ulta and Petsmart
- Traffic Counts (AADT): I-75 67,000; Wesley Grove Blvd 53,500

#### **PROPERTY**

- Inline lease available of the former 64,000 SF Toys R Us Anchor Bay
- The Grove at Wesley Chapel is al large-format community center that includes an additional +/-114.0 acres of land for commercial and residential development.
- The Grove at Wesley Chapel offers 471,279
  square feet retail space and is currently 76.1%
  occupied by some of the nations leading retailers
  including Dick's Sporting Goods, Ross Dress for
  Less, TJ Maxx, Best Buy and 16 screen Cobb
  Theater.