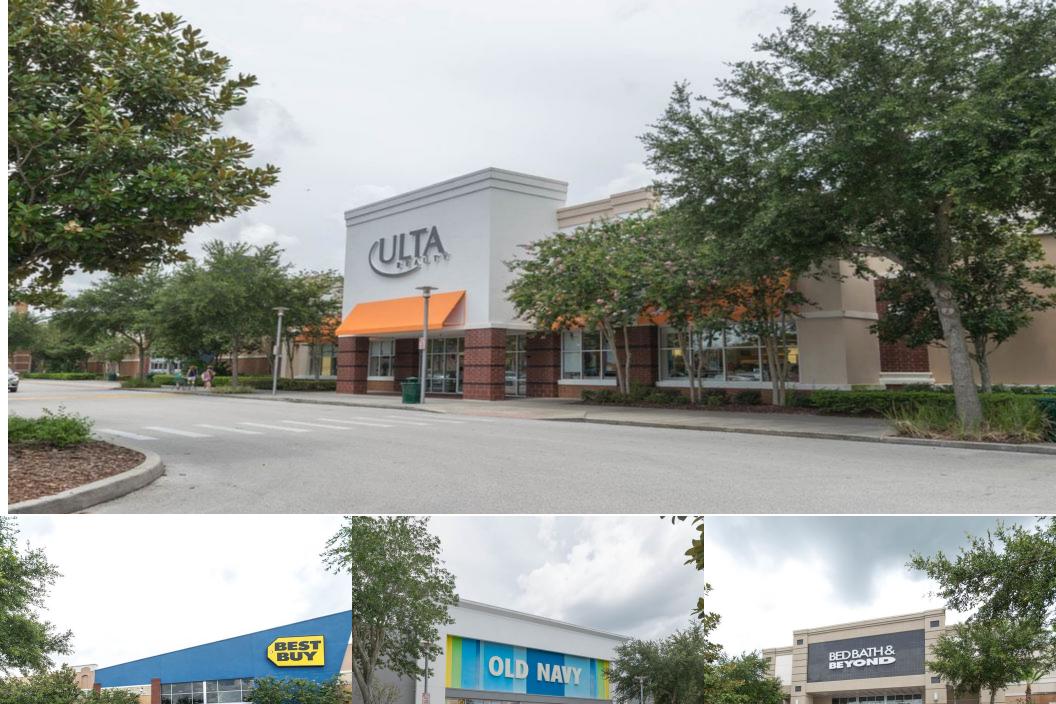

## PROPERTY INFORMATION

- GLA: 471,279 SF
- Available 64,000 Former Toys R Us (divisible)
- Several Outparcels available
- Excellent frontage on I-75
- Tenant's include CineBistro, Best Buy, Cost Plus World Market, Dick's Sporting Goods, Bed, Bath & Beyond, TJ Maxx, Michael's, Old Navy, Ulta and Petsmart
- Traffic Counts (AADT): I-75 67,000; Wesley Grove Blvd 53,500

#### **PROPERTY**

- Inline lease available of the former 64,000 SF Toys R Us Anchor Bay
- The Grove at Wesley Chapel is al large-format community center that includes an additional +/-114.0 acres of land for commercial and residential development.
- The Grove at Wesley Chapel offers 471,279
  square feet retail space and is currently 76.1%
  occupied by some of the nations leading retailers
  including Dick's Sporting Goods, Ross Dress for
  Less, TJ Maxx, Best Buy and 16 screen Cobb
  Theater.