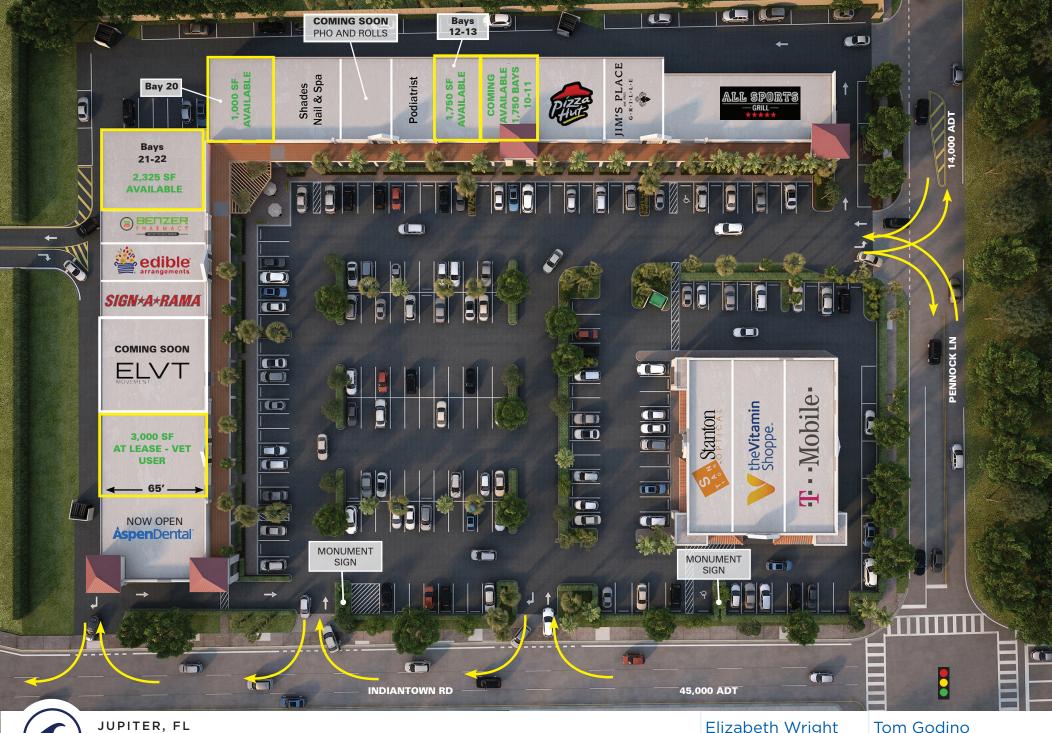

## For Lease

- Retail space at the Pennock Square available immediately
- Anchored by Aspen Dental, Vitamin Shoppe, T-Mobile and Stanton Optical, the shopping center is extremely well positioned to capture affluence, density and growth in Jupiter and Northern Palm Beach County
- Situated at the fully signalized intersection of Indiantown Road and Pennock Lane, the center offers excellent access and visibility from both the east/west and north/south roads
- Pennock Square provides an incredible opportunity to join high profile national retailers in this highly sought after retail corridor