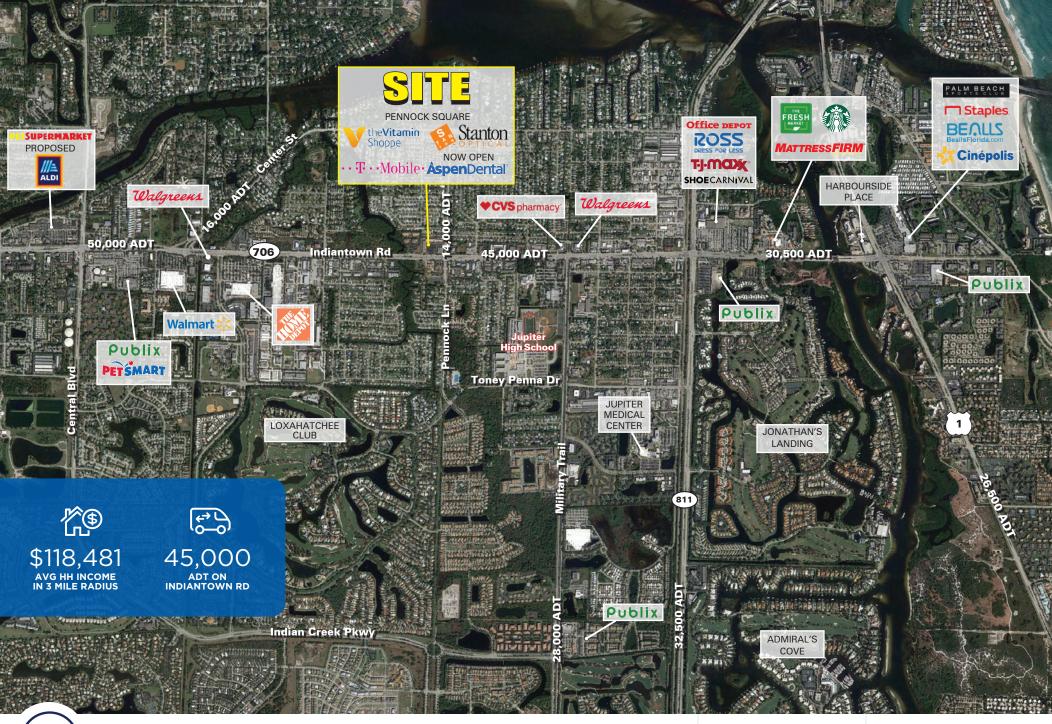

## For Lease

- Retail space at the Pennock Square available immediately
- Anchored by Aspen Dental, Vitamin Shoppe, T-Mobile and Stanton Optical, the shopping center is extremely well positioned to capture affluence, density and growth in Jupiter and Northern Palm Beach County
- Situated at the fully signalized intersection of Indiantown Road and Pennock Lane, the center offers excellent access and visibility from both the east/west and north/south roads
- Pennock Square provides an incredible opportunity to join high profile national retailers in this highly sought after retail corridor

| 2019<br>DEMOGRAPHICS | 1 MILE   | 3 MILE    | 5 MILE    | 7 MILE    |
|----------------------|----------|-----------|-----------|-----------|
| Population           | 13,119   | 72,922    | 104,359   | 141,766   |
| Avg HH Income        | \$89,424 | \$118,481 | \$126,121 | \$124,813 |