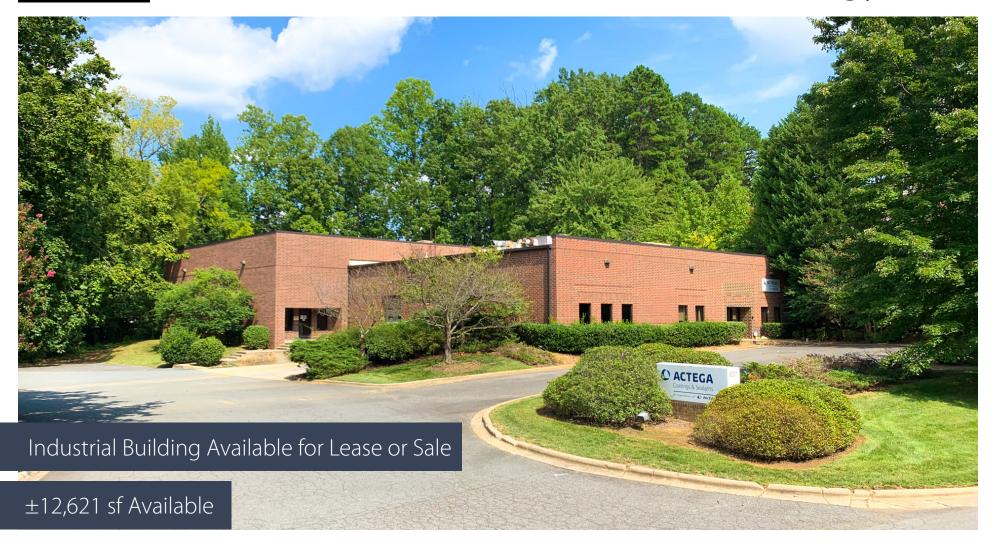

#### **BUILDING SPECIFICATIONS:**

**Property Size:**  $\pm 12,621$  sf

Warehouse:  $\pm 9,326 \text{ sf}$ 

Office/Lab:  $\pm 3,295 \text{ sf}$ 

Site Size: 1.145 acres

**Zoning:** Heavy Industrial - I2 CD

Year Built: 1991