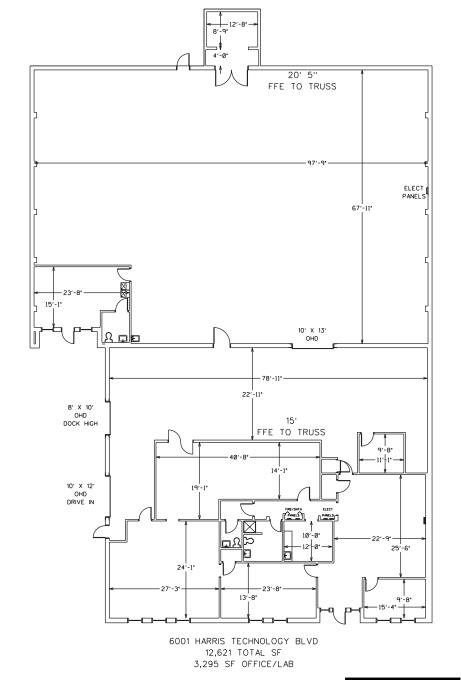

#### **BUILDING SPECIFICATIONS:**

**Property Size:**  $\pm 12,621$  sf

Warehouse:  $\pm 9,326 \text{ sf}$ 

Office/Lab:  $\pm 3,295 \text{ sf}$ 

Site Size: 1.145 acres

**Zoning:** Heavy Industrial - I2 CD

Year Built: 1991

Roof: Replaced in 2018

Clear Height: 16'9" Front Warehouse 21'4" Back Warehouse

Loading Docks:

One (1) 8'x 10' Dock High Door

One (1) 10'x 12' Dock High Door w/ Ramp

Structure: Masonry

HVAC: Office/Lab: 100% Conditioned