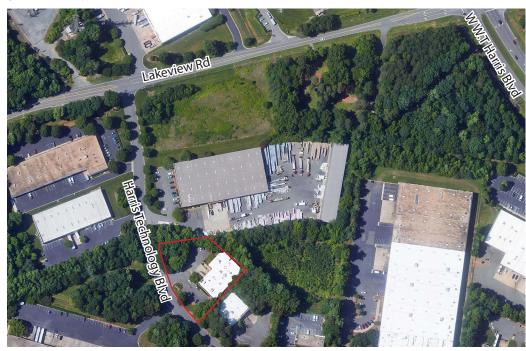

PECIFICATIONS:**

**Property Size:**  $\pm 12,621$  sf

Warehouse:  $\pm 9,326 \text{ sf}$ 

Office/Lab:  $\pm 3,295 \text{ sf}$ 

Site Size: 1.145 acres

**Zoning:** Heavy Industrial - I2 CD

Year Built: 1991

Roof: Replaced in 2018

Clear Height: 16'9" Front Warehouse 21'4" Back Warehouse

Loading Docks:

One (1) 8'x 10' Dock High Door

One (1) 10'x 12' Dock High Door w/ Ramp

Structure: Masonry

HVAC: Office/Lab: 100% Conditioned

**Lighting:** T-5

Parking ±15 Spaces

Sales Price: \$1,575,000

Lease Rate: \$9.50/sf NNN

For additional information, please contact:

 Tom Tropeano, Vice President
 Chris Loyd, Vice President

 D 704 413 0228
 D 704 612 0238

 C 732 492 4846
 C 704 975 5093

tom.tropeano@avisonyoung.com chris.loyd@avisonyoung.com





### LOCATION MAP:



### SITE AERIAL:



## PROPERTY HIGHLIGHTS:

- Corporate Park Setting
- Heavy Industrial Zoning
- Less than 1 mile to I-77
- ± 2 Miles to the I-77 & I-485 Interchange
- $\pm$  10 Miles to Uptown Charlotte
- ± 13.5 Miles to Charlotte Douglas International Airport

For additional information, please contact:

Tom Tropeano, Vice President D 704 413 0228 C 732 492 4846 tom.tropeano@avisonyoung.com Chris Loyd, Vice President D 704 612 0238 C 704 975 5093 chris.loyd@avisonyoung.com