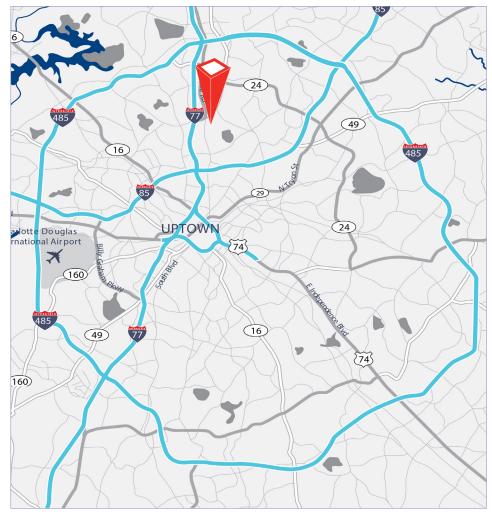

### LOCATION MAP:

## PROPERTY HIGHLIGHTS:

- Corporate Park Setting
- Heavy Industrial Zoning
- Less than 1 mile to I-77
- ± 2 Miles to the I-77 & I-485 Interchange
- $\pm$  10 Miles to Uptown Charlotte
- ± 13.5 Miles to Charlotte Douglas International Airport