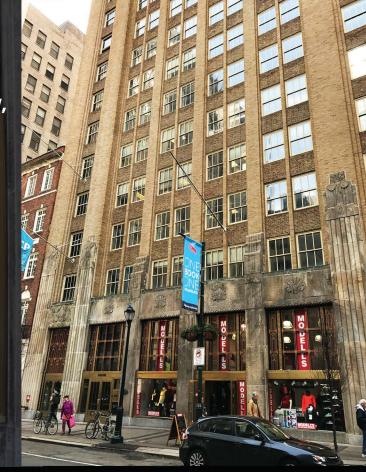

16th Floor: 3,292 SF

17th Floor: 4,257 SF

Located two blocks from Rittenhouse Square and Avenue of the Arts

Close proximity to PATCO, Broad Street Subway, Market Frankford El, and Suburban Station.

Surrounded by some of Philadelphia's finest restaurants and the most prominent retail in the city.