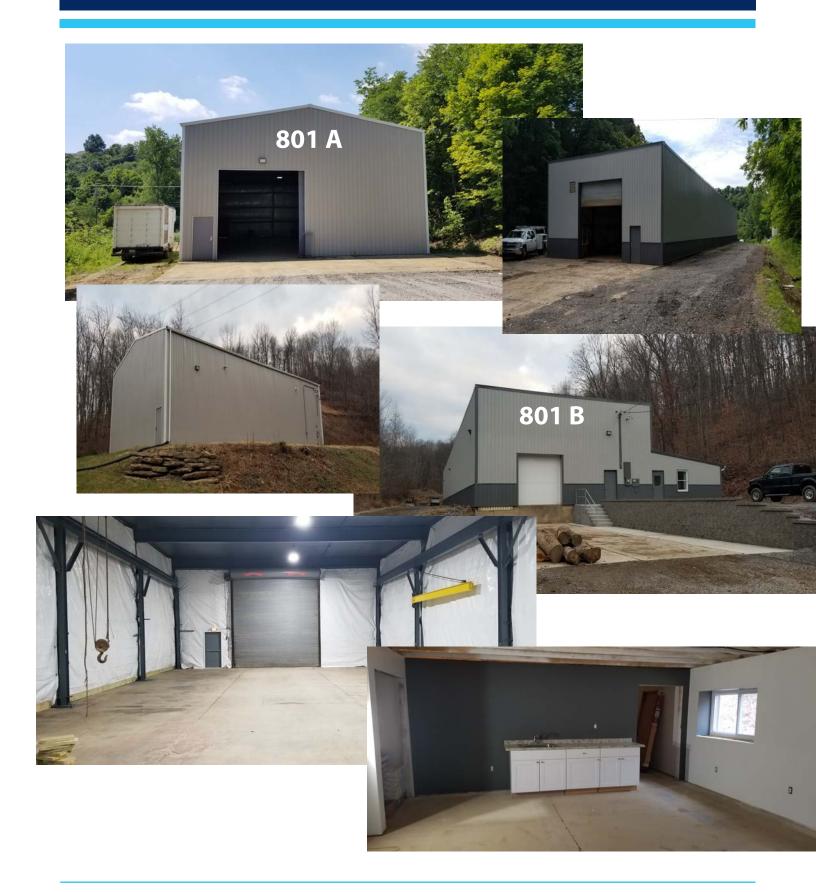

## **Property Highlights**

- Two Warehouse/Office Buildings Available for Lease
  - o (801 B): 8,000 SF Warehouse/Office Building
    - > 7,000 SF Warehouse; 1,000 SF Office
    - > 14 x 12 Drive in Door
    - 10 x 10 Loading Dock
  - o (801 A): 3,200 SF Warehouse Building
    - > 13 x 13 Drive in Door
    - > 18' to beam
    - 20' to Ceiling