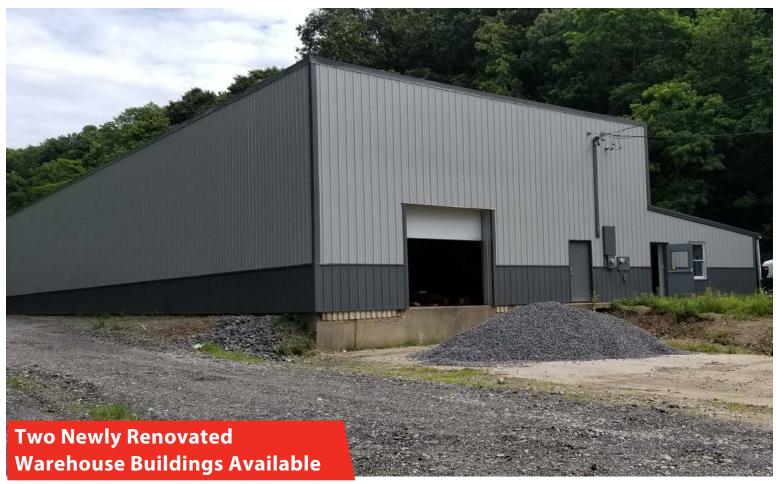

## **FOR LEASE**

Lease Rate: \$8.50 PSF plus utilities

**801 FREEDOM CRIDER ROAD** Freedom, PA 15042

Partnership, Performance

## **Property Highlights**

- Two Warehouse/Office Buildings Available for Lease
  - o (801 B): 8,000 SF Warehouse/Office Building
    - > 7,000 SF Warehouse; 1,000 SF Office
    - > 14 x 12 Drive in Door
    - 10 x 10 Loading Dock
  - o (801 A): 3,200 SF Warehouse Building
    - > 13 x 13 Drive in Door
    - > 18' to beam
    - 20' to Ceiling