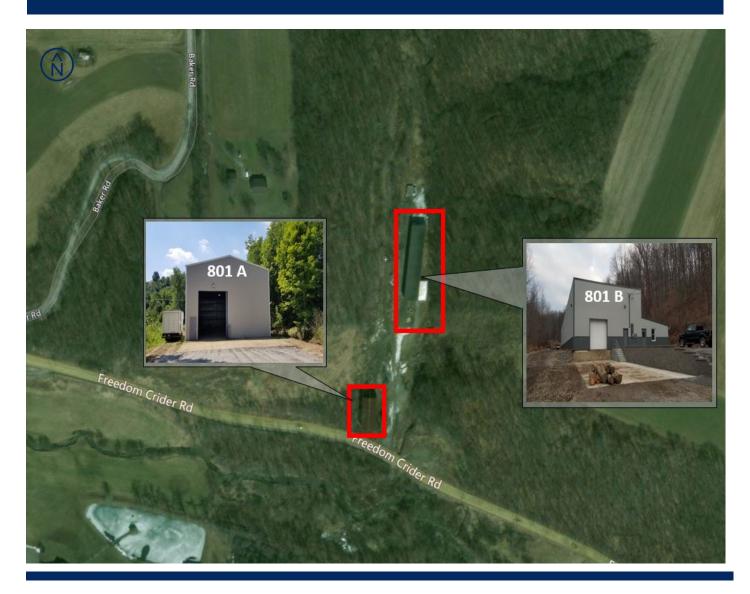

## **Property Highlights**

- Two Warehouse/Office Buildings Available for Lease
  - o (801 B): 8,000 SF Warehouse/Office Building
    - > 7,000 SF Warehouse; 1,000 SF Office
    - > 14 x 12 Drive in Door
    - 10 x 10 Loading Dock
  - o (801 A): 3,200 SF Warehouse Building
    - > 13 x 13 Drive in Door
    - > 18' to beam
    - 20' to Ceiling

- · Plenty of Parking
- · Located in New Sewickley Township
- Close Proximity to Cranberry, I-79 and PA Turnpike
- Approximately 13 miles from the Shell Cracker Plant

Robert Delmonico Associate 412.944.2129 robert.delmonico@avisonyoung.com