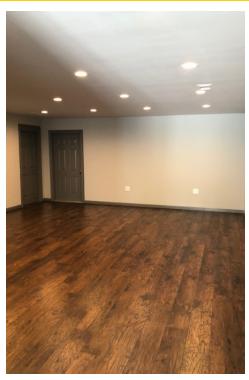

## **PROPERTY OVERVIEW**

+/- Seven (7) Acre Industrial Site (3 acres cleared) located at 2875 N. Flannery Rd. in Baton Rouge, LA. Includes +/- 6,000 SF Office/Warehouse built in 2010 with +/-1,000 SF Office with new finishes, paint and flooring, includes 2 restrooms 1 shower. 18' eave heights. M-1 Zoning. 3 phase power. Brand new air compressor. 3 14' roll-up doors. Includes Lamar leased billboard income of \$1200 per year. Approx. \$2400 RE taxes, \$2000 Insurance, \$5000 flood insurance. Dirt at site is certified for road construction. Property did flood in 2016. New 2.5 ton HVAC system.