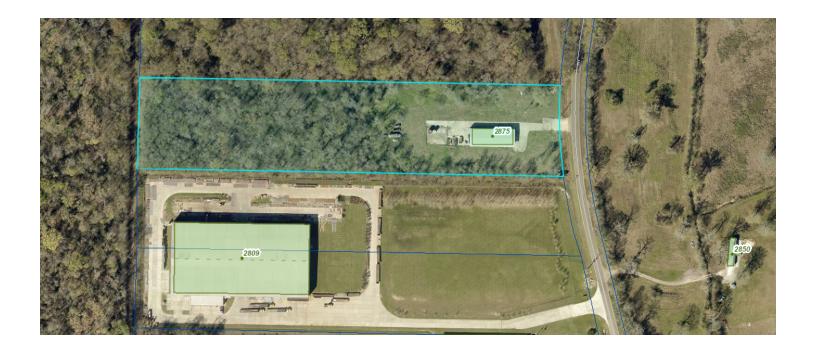

## **PROPERTY OVERVIEW**

+/- Seven (7) Acre Industrial Site (3 acres cleared) located at 2875 N. Flannery Rd. in Baton Rouge, LA. Includes +/- 6,000 SF Office/Warehouse built in 2010 with +/-1,000 SF Office with new finishes, paint and flooring, includes 2 restrooms 1 shower. 18' eave heights. M-1 Zoning. 3 phase power. Brand new air compressor. 3 14' roll-up doors. Includes Lamar leased billboard income of \$1200 per year. Approx. \$2400 RE taxes, \$2000 Insurance, \$5000 flood insurance. Dirt at site is certified for road construction. Property did flood in 2016. New 2.5 ton HVAC system.