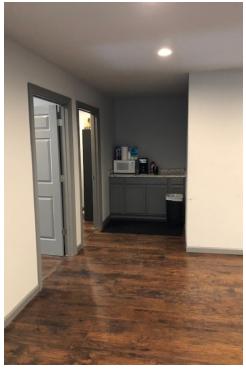

## **PROPERTY OVERVIEW**

+/- Seven (7) Acre Industrial Site (3 acres cleared) located at 2875 N. Flannery Rd. in Baton Rouge, LA. Includes +/- 6,000 SF Office/Warehouse built in 2010 with +/-1,000 SF Office with new finishes, paint and flooring, includes 2 restrooms 1 shower. 18' eave heights. M-1 Zoning. 3 phase power. Brand new air compressor. 3 14' roll-up doors. Includes Lamar leased billboard income of \$1200 per year. Approx. \$2400 RE taxes, \$2000 Insurance, \$5000 flood insurance. Dirt at site is certified for road construction. Property did flood in 2016. New 2.5 ton HVAC system.