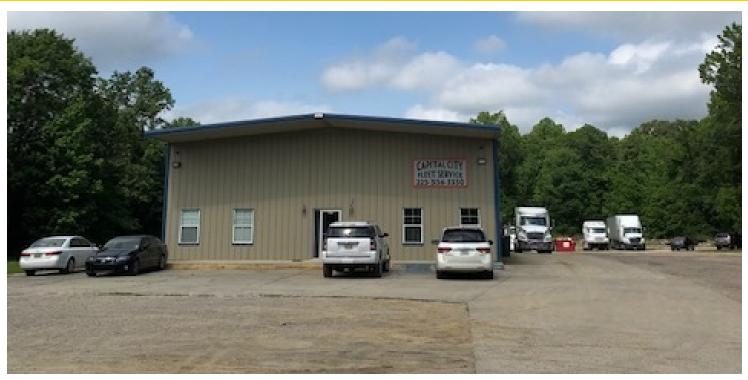

## **PROPERTY OVERVIEW**

+/- Seven (7) Acre Industrial Site (3 acres cleared) located at 2875 N. Flannery Rd. in Baton Rouge, LA. Includes +/- 6,000 SF Office/Warehouse built in 2010 with +/-1,000 SF Office with new finishes, paint and flooring, includes 2 restrooms 1 shower. 18' eave heights. M-1 Zoning. 3 phase power. Brand new air compressor. 3 14' roll-up doors. Includes Lamar leased billboard income of \$1200 per year. Approx. \$2400 RE taxes, \$2000 Insurance, \$5000 flood insurance. Dirt at site is certified for road construction. Property did flood in 2016. New 2.5 ton HVAC system.