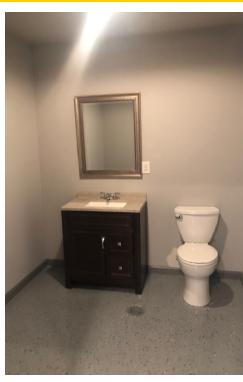

## **PROPERTY OVERVIEW**

+/- Seven (7) Acre Industrial Site (3 acres cleared) located at 2875 N. Flannery Rd. in Baton Rouge, LA. Includes +/- 6,000 SF Office/Warehouse built in 2010 with +/-1,000 SF Office with new finishes, paint and flooring, includes 2 restrooms 1 shower. 18' eave heights. M-1 Zoning. 3 phase power. Brand new air compressor. 3 14' roll-up doors. Includes Lamar leased billboard income of \$1200 per year. Approx. \$2400 RE taxes, \$2000 Insurance, \$5000 flood insurance. Dirt at site is certified for road construction. Property did flood in 2016. New 2.5 ton HVAC system.