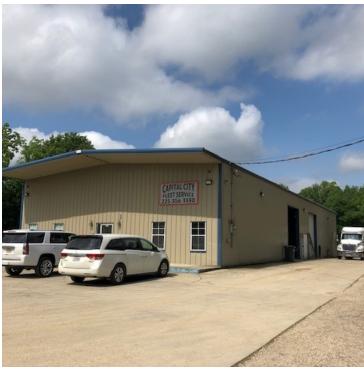

## **PROPERTY OVERVIEW**

+/- Seven (7) Acre Industrial Site (3 acres cleared) located at 2875 N. Flannery Rd. in Baton Rouge, LA. Includes +/- 6,000 SF Office/Warehouse built in 2010 with +/-1,000 SF Office with new finishes, paint and flooring, includes 2 restrooms 1 shower. 18' eave heights. M-1 Zoning. 3 phase power. Brand new air compressor. 3 14' roll-up doors. Includes Lamar leased billboard income of \$1200 per year. Approx. \$2400 RE taxes, \$2000 Insurance, \$5000 flood insurance. Dirt at site is certified for road construction. Property did flood in 2016. New 2.5 ton HVAC system.