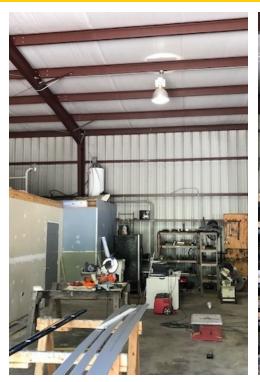

## **PROPERTY OVERVIEW**

+/- Seven (7) Acre Industrial Site (3 acres cleared) located at 2875 N. Flannery Rd. in Baton Rouge, LA. Includes +/- 6,000 SF Office/Warehouse built in 2010 with +/-1,000 SF Office with new finishes, paint and flooring, includes 2 restrooms 1 shower. 18' eave heights. M-1 Zoning. 3 phase power. Brand new air compressor. 3 14' roll-up doors. Includes Lamar leased billboard income of \$1200 per year. Approx. \$2400 RE taxes, \$2000 Insurance, \$5000 flood insurance. Dirt at site is certified for road construction. Property did flood in 2016. New 2.5 ton HVAC system.