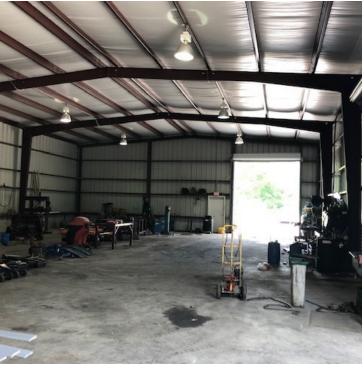

## **PROPERTY OVERVIEW**

+/- Seven (7) Acre Industrial Site (3 acres cleared) located at 2875 N. Flannery Rd. in Baton Rouge, LA. Includes +/- 6,000 SF Office/Warehouse built in 2010 with +/-1,000 SF Office with new finishes, paint and flooring, includes 2 restrooms 1 shower. 18' eave heights. M-1 Zoning. 3 phase power. Brand new air compressor. 3 14' roll-up doors. Includes Lamar leased billboard income of \$1200 per year. Approx. \$2400 RE taxes, \$2000 Insurance, \$5000 flood insurance. Dirt at site is certified for road construction. Property did flood in 2016. New 2.5 ton HVAC system.