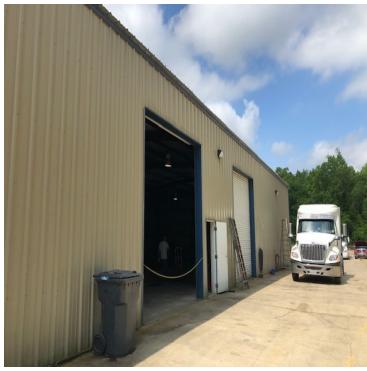

## **PROPERTY OVERVIEW**

+/- Seven (7) Acre Industrial Site (3 acres cleared) located at 2875 N. Flannery Rd. in Baton Rouge, LA. Includes +/- 6,000 SF Office/Warehouse built in 2010 with +/-1,000 SF Office with new finishes, paint and flooring, includes 2 restrooms 1 shower. 18' eave heights. M-1 Zoning. 3 phase power. Brand new air compressor. 3 14' roll-up doors. Includes Lamar leased billboard income of \$1200 per year. Approx. \$2400 RE taxes, \$2000 Insurance, \$5000 flood insurance. Dirt at site is certified for road construction. Property did flood in 2016. New 2.5 ton HVAC system.