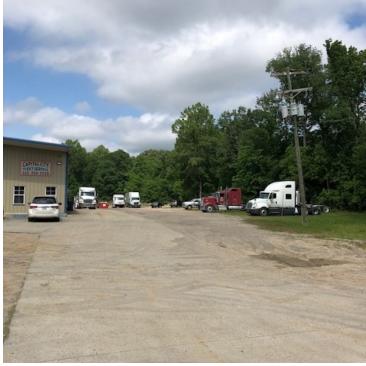

## **PROPERTY OVERVIEW**

+/- Seven (7) Acre Industrial Site (3 acres cleared) located at 2875 N. Flannery Rd. in Baton Rouge, LA. Includes +/- 6,000 SF Office/Warehouse built in 2010 with +/-1,000 SF Office with new finishes, paint and flooring, includes 2 restrooms 1 shower. 18' eave heights. M-1 Zoning. 3 phase power. Brand new air compressor. 3 14' roll-up doors. Includes Lamar leased billboard income of \$1200 per year. Approx. \$2400 RE taxes, \$2000 Insurance, \$5000 flood insurance. Dirt at site is certified for road construction. Property did flood in 2016. New 2.5 ton HVAC system.