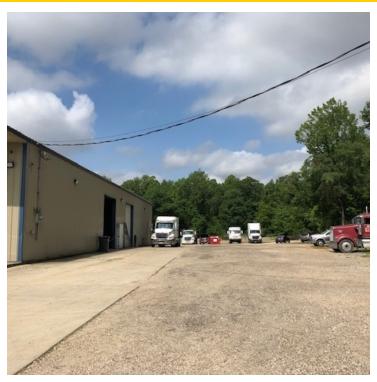

## **PROPERTY OVERVIEW**

+/- Seven (7) Acre Industrial Site (3 acres cleared) located at 2875 N. Flannery Rd. in Baton Rouge, LA. Includes +/- 6,000 SF Office/Warehouse built in 2010 with +/-1,000 SF Office with new finishes, paint and flooring, includes 2 restrooms 1 shower. 18' eave heights. M-1 Zoning. 3 phase power. Brand new air compressor. 3 14' roll-up doors. Includes Lamar leased billboard income of \$1200 per year. Approx. \$2400 RE taxes, \$2000 Insurance, \$5000 flood insurance. Dirt at site is certified for road construction. Property did flood in 2016. New 2.5 ton HVAC system.