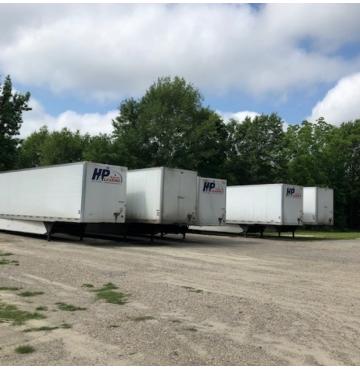

## **PROPERTY OVERVIEW**

+/- Seven (7) Acre Industrial Site (3 acres cleared) located at 2875 N. Flannery Rd. in Baton Rouge, LA. Includes +/- 6,000 SF Office/Warehouse built in 2010 with +/-1,000 SF Office with new finishes, paint and flooring, includes 2 restrooms 1 shower. 18' eave heights. M-1 Zoning. 3 phase power. Brand new air compressor. 3 14' roll-up doors. Includes Lamar leased billboard income of \$1200 per year. Approx. \$2400 RE taxes, \$2000 Insurance, \$5000 flood insurance. Dirt at site is certified for road construction. Property did flood in 2016. New 2.5 ton HVAC system.