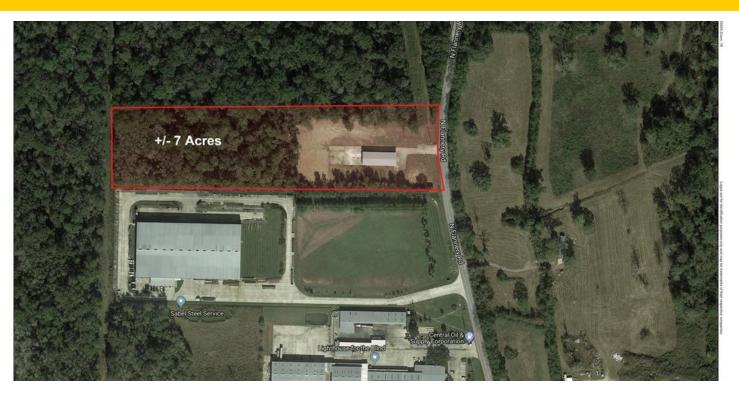

## **PROPERTY OVERVIEW**

+/- Seven (7) Acre Industrial Site (3 acres cleared) located at 2875 N. Flannery Rd. in Baton Rouge, LA. Includes +/- 6,000 SF Office/Warehouse built in 2010 with +/-1,000 SF Office with new finishes, paint and flooring, includes 2 restrooms 1 shower. 18' eave heights. M-1 Zoning. 3 phase power. Brand new air compressor. 3 14' roll-up doors. Includes Lamar leased billboard income of \$1200 per year. Approx. \$2400 RE taxes, \$2000 Insurance, \$5000 flood insurance. Dirt at site is certified for road construction. Property did flood in 2016. New 2.5 ton HVAC system.