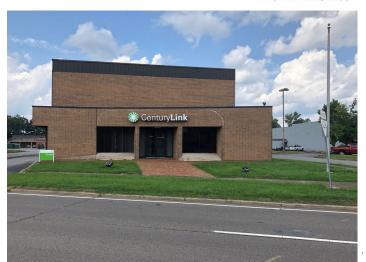

## **Two-Story Commercial Building** 2444 Memorial Blvd, Kingsport, TN 37664

Listing ID: Status: Property Type: Retail-Commercial Type: Sale Price: Unit Price: Sale Terms: Nearest MSA: County: Tax ID/APN: Property Use Type: Building/Unit Size (RSF): 30322146 Active Retail-Commercial For Sale Free-Standing Building \$399,000 \$52.28 PSF Cash to Seller Kingsport-Bristol Sullivan 062H A 017.00062H A 017.00 Vacant/Owner-User 7,632 SF

## **Overview/Comments**

Two-story, brick building. Formerly a bank on approximately one acre. Great visibility and access. All property data to be verified by the purchaser, including sf.