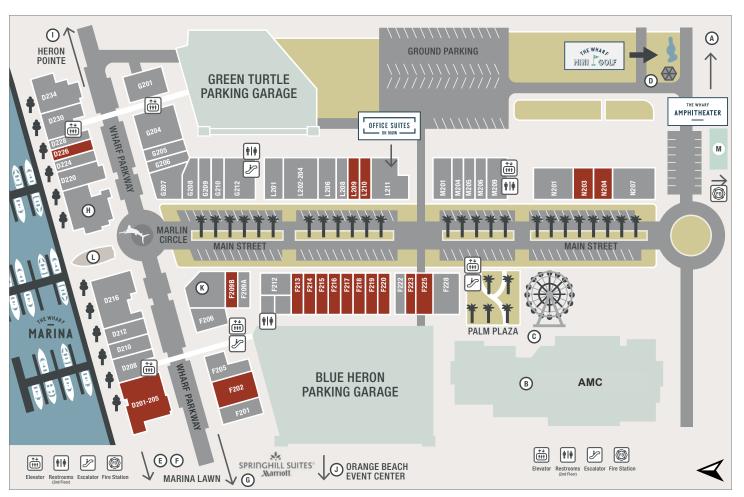

### **Available Spaces**

| • D201-D205 | 5,639 SF  |
|-------------|-----------|
| • D226      | 1,002 SF  |
| • L209      | 1,400 SF  |
| • L210      | 1,400 SF  |
| • N203      | 2,440 SF  |
| • N204      | 1,170 SF  |
| • F202      | 4,295 SF  |
| • F209B     | 1,291 SF  |
| • F213-F220 | 11,200 SF |
| • F223      | 1,400 SF  |
| • F225      | 3,215 SF  |