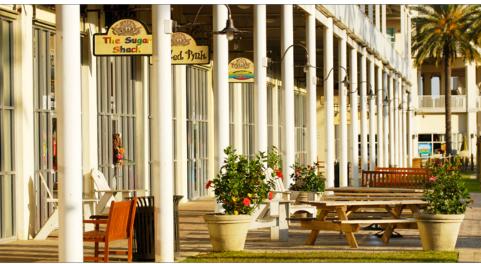

**Project Aerial** 

First Floor

Second Floor

Area Map

Demos

The Wharf consists of over 376,000 square feet of commercial lease space. The current mix of tenants includes a 15-screen movie theater, 30 retail shops, 13 restaurants and bars, 30 office / professional tenants, executive office suites and on-site meeting facilities. A committed ownership entity, great tenant mix, unmatched amenities, and "crowd pleasing" special events, all contribute to making The Wharf an outstanding mixed-use development along the Gulf Coast.

Commercial space for select restaurant concepts, unique retailers, office users, entertainment venues, and service providers is available. Call today for additional information or to schedule a visit to learn more about becoming part of The Wharf.