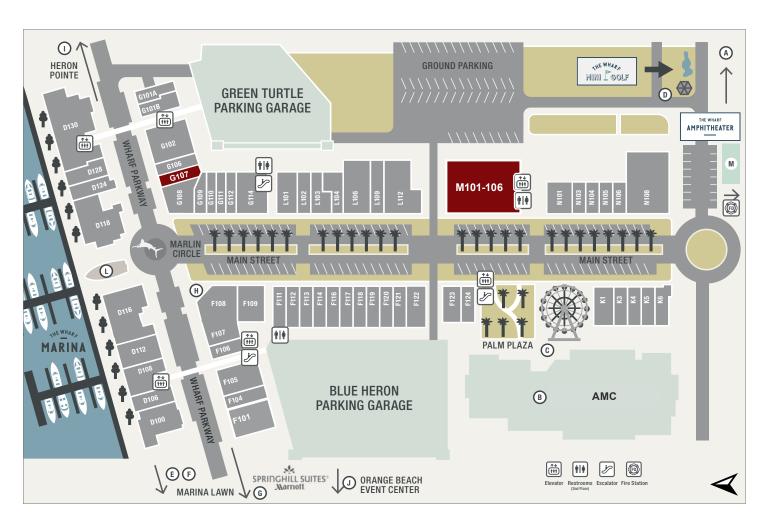

### **Available Spaces**

• G-107

840 SF

M-100

16,000 SF

Direct: 251-375-2496 Cell: 251-975-8222

jbarnes@stirlingprop.com