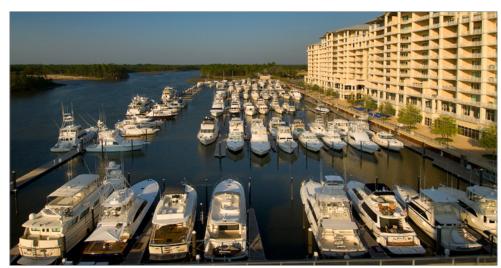

Demos

Positioned along the south side of the Intracoastal Waterway in Orange Beach, Alabama, The Wharf is one of the most dynamic and inviting mixed-use destinations along the Gulf Coast. Just 25 miles south of Interstate 10, via the 4-laned Baldwin and Foley Beach Expressways, The Wharf continues to attract a significant portion of the estimated 6.1 million annual visitors to the acclaimed vacation destinations of Gulf Shores and Orange Beach, Alabama, and Perdido Key, Florida.\* Consisting of residential condominiums, retail shopping, restaurants, professional services, a 9,600- seat amphitheater, convention space, meeting facilities, a 112' ferris wheel, a 208-slip marina, a new 132 room Springhill Suites by Marriott, and numerous special events, the appeal and success of The Wharf are increasing each year. Future plans include the development of the prominent outparcels positioned on the 222 acre site, including a new Farmer's Market and zipline opening in this summer (2017).

**Project Aerial** 

First Floor

Second Floor

Area Map

Demos

The Wharf consists of over 376,000 square feet of commercial lease space. The current mix of tenants includes a 15-screen movie theater, 30 retail shops, 13 restaurants and bars, 30 office / professional tenants, executive office suites and on-site meeting facilities. A committed ownership entity, great tenant mix, unmatched amenities, and "crowd pleasing" special events, all contribute to making The Wharf an outstanding mixed-use development along the Gulf Coast.