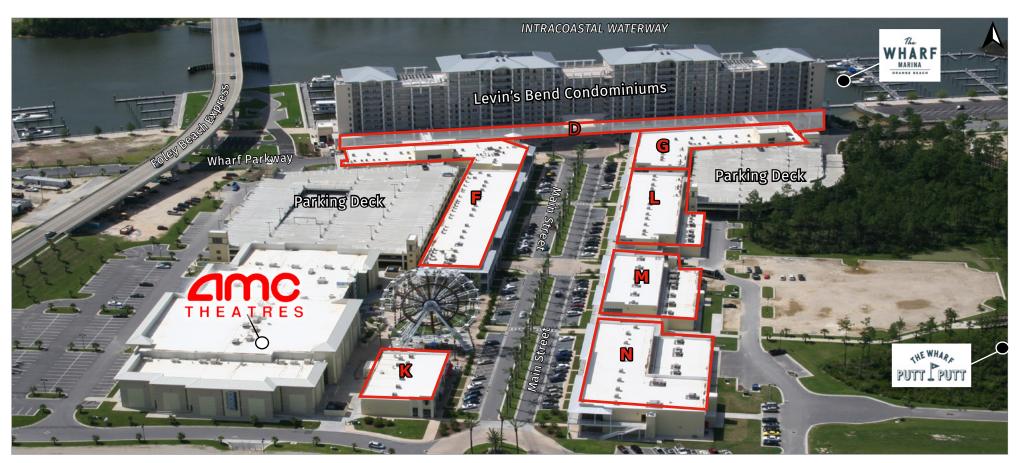

**Project Aerial** 

First Floor

Second Floor

Area Map

Demos

The Wharf consists of over 376,000 square feet of commercial lease space. The current mix of tenants includes a 15-screen movie theater, 30 retail shops, 13 restaurants and bars, 30 office / professional tenants, executive office suites and on-site meeting facilities. A committed ownership entity, great tenant mix, unmatched amenities, and "crowd pleasing" special events, all contribute to making The Wharf an outstanding mixed-use development along the Gulf Coast.

Commercial space for select restaurant concepts, unique retailers, office users, entertainment venues, and service providers is available. Call today for additional information or to schedule a visit to learn more about becoming part of The Wharf.