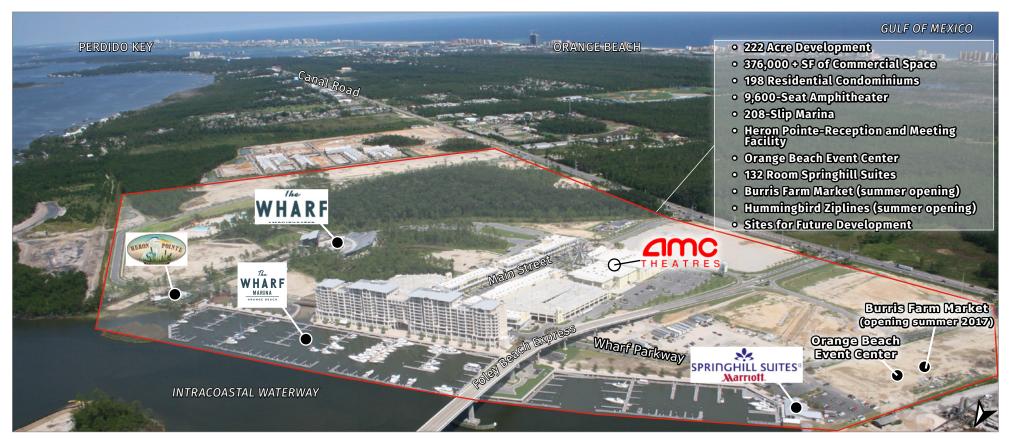

Demos

Positioned along the south side of the Intracoastal Waterway in Orange Beach, Alabama, The Wharf is one of the most dynamic and inviting mixed-use destinations along the Gulf Coast. Just 25 miles south of Interstate 10, via the 4-laned Baldwin and Foley Beach Expressways, The Wharf continues to attract a significant portion of the estimated 6.1 million annual visitors to the acclaimed vacation destinations of Gulf Shores and Orange Beach, Alabama, and Perdido Key, Florida.\* Consisting of residential condominiums, retail shopping, restaurants, professional services, a 9,600- seat amphitheater, convention space, meeting facilities, a 112' ferris wheel, a 208-slip marina, a new 132 room Springhill Suites by Marriott, and numerous special events, the appeal and success of The Wharf are increasing each year. Future plans include the development of the prominent outparcels positioned on the 222 acre site, including a new Farmer's Market and zipline opening in this summer (2017).

\* Based upon Gulf Shores and Orange Beach Tourism statistics for 2015

Direct: 251-375-2496 Cell: 251-975-8222 jbarnes@stirlingprop.com The Wharf

4830 Main Street, Orange Beach, AL

Overview

Location Aerial