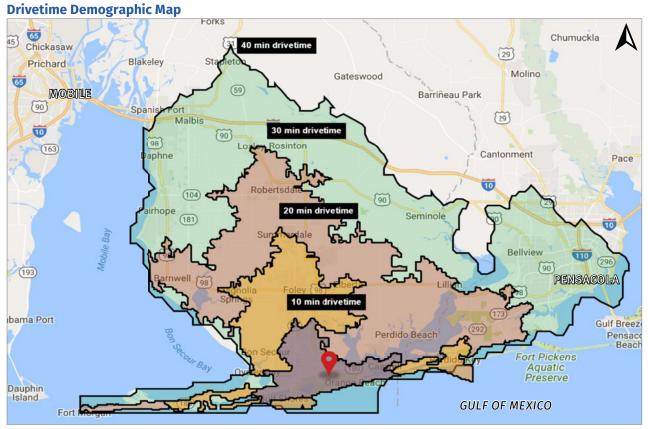

First Floor

Second Floor

Area Map

**Demos** 

| 2016 Drivetime Demographics | 10 min   | 20 min   | 30 min   | 40 min   |
|-----------------------------|----------|----------|----------|----------|
| Population                  | 20,955   | 61,813   | 121,901  | 382,917  |
| Avg. HH Income              | \$75,342 | \$67,592 | \$68,337 | \$67,233 |