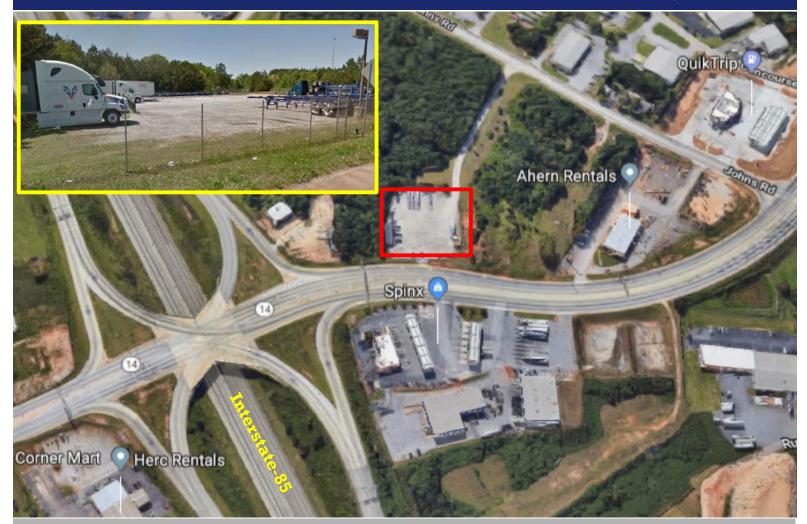

## **Laydown Yard**

2456 Highway 14 Greer, SC 29650

- 1.57± acre laydown yard directly off of Highway 14 available for sublease.

  SUBLEASE RATE:
- Access off of Johns Rd.
- Completely fenced and lit lot.
- Includes 1300± Sq. Ft. office building.
- Greenville County Tax Map #: 0529.02-01-021.01