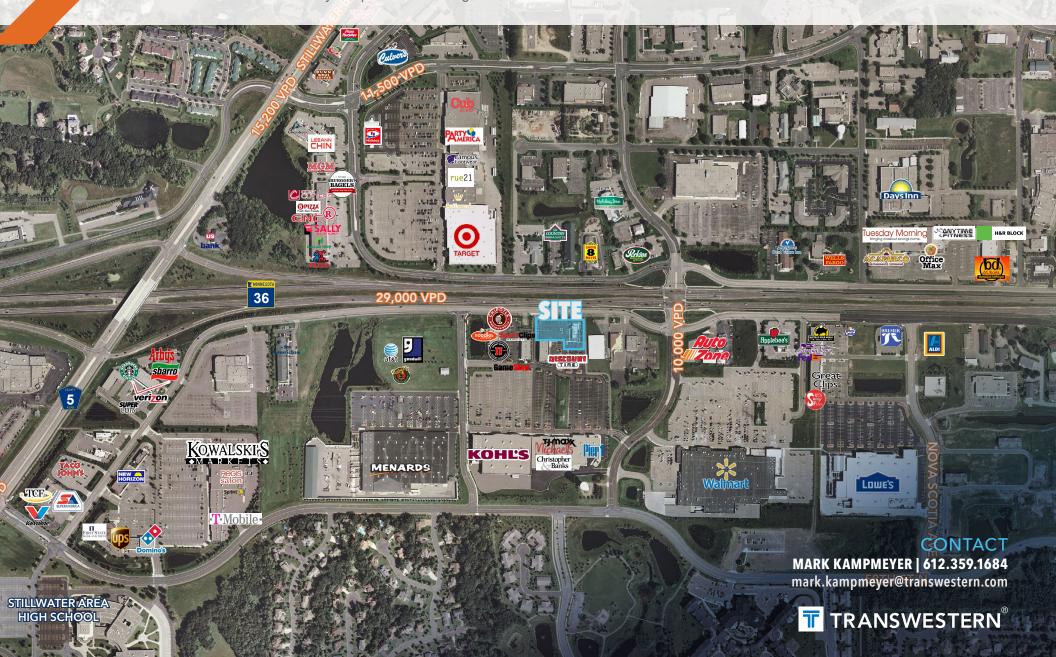

#### **SITE INFORMATION**

Address: 13375 60th Street N | Oak Park Heights, MN 55082

• GLA: 5,225 SF

Description: Freestanding building for restaurant or retail use

#### **HIGHLIGHTS**

- Lease existing 5,225 sf building, or BTS re-development opportunities
- Excellent exposure and access to Highway 36
- Over 31,000 vehicles per day on Hwy 36 and over 10,000 on Norell Ave North
- In the heart of retail district of Stillwater, also serving Oak Park Heights and western Wisconsin
- New Hwy 36/ Stillwater Bridge to Wisconsin now open

#### TRAFFIC COUNTS

- 31,000 vpd on Highway 36
- 10,00 vpd on Norell Ave N

#### **CO-TENANTS**

The information provided herein was obtained from sources believed reliable; however, Transwestern makes no guarantees, warranties or representations as to the completeness or accuracy thereof. The presentation of this property is submitted subject to errors, omissions, change of price or conditions, prior sale or lease, or withdrawal without notice. Copyright © 2018 Transwestern.