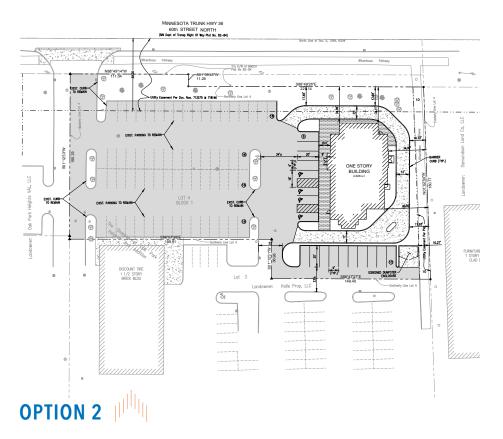

Population        | 5,458    | 30,831    | 46,616    |
| Median HH Income  | \$65,488 | \$76,497  | \$85,432  |
| Average HH Income | \$92,874 | \$104,319 | \$113,327 |

<sup>\*</sup>Sources: ESRI 2019 est & MN Dept of Transportation 2019 Study avgs are per day total cars

#### **CO-TENANTS**





















The information provided herein was obtained from sources believed reliable; however, Transwestern makes no guarantees, warranties or representations as to the completeness or accuracy thereof. The presentation of this property is submitted subject to errors, omissions, change of price or conditions, prior sale or lease, or withdrawal without notice. Copyright © 2018 Transwestern.

CONTACT MARK KAMPMEYER | 612.359.1684

mark.kampmeyer@transwestern.com

## OPTION 1 $||\cdot||$









CONTACT MARK KAMPMEYER | 612.359.1684

mark.kampmeyer@transwestern.com

### OPTION 3 $||\cdot||$