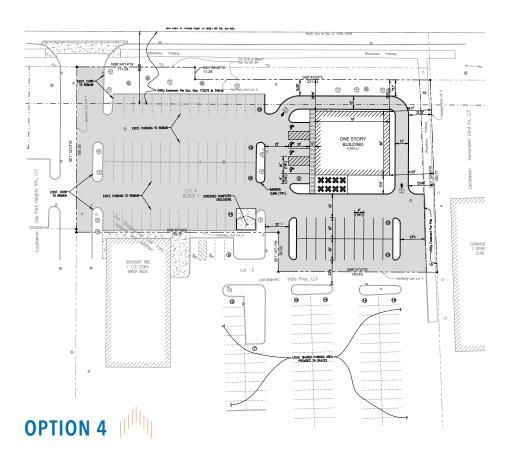

432  |
| Average HH Income | \$92,874 | \$104,319 | \$113,327 |

<sup>\*</sup>Sources: ESRI 2019 est & MN Dept of Transportation 2019 Study avgs are per day total cars

#### **CO-TENANTS**





















The information provided herein was obtained from sources believed reliable; however, Transwestern makes no guarantees, warranties or representations as to the completeness or accuracy thereof. The presentation of this property is submitted subject to errors, omissions, change of price or conditions, prior sale or lease, or withdrawal without notice. Copyright © 2018 Transwestern.

CONTACT MARK KAMPMEYER | 612.359.1684

mark.kampmeyer@transwestern.com

## OPTION 1 $||\cdot||$









CONTACT MARK KAMPMEYER | 612.359.1684

mark.kampmeyer@transwestern.com

### OPTION 3 $||\cdot||$