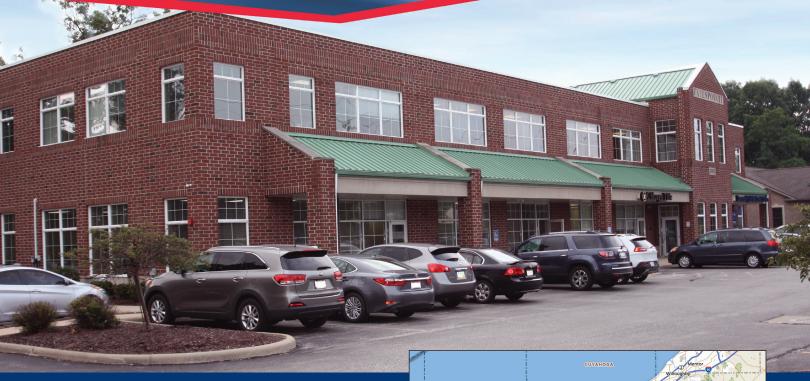

## FOR LEASE SCENIC OFFICE SPACE

10883 PEARL ROAD, STRONGSVILLE, OHIO 44136

### Property Highlights FOR LEASE: \$1,250/MO + \$625/MO CAM

• Suite 101- 1,500 SF of office space

- 3 private offices and open space
- Fantastic outdoor patio
- Large storage area, receptionist area and some space for cubicles
- Tenants in the building include: Liberty Mutual, Chicago Title, Community Credit Union, Raymond James Financial, Forsythe, and Litehouse
- Built in 2006
- Monument signage available
- Located on Pearl Road just south of Route 42 and I-71. Minutes from the Airport and 1 mile from the turnpike