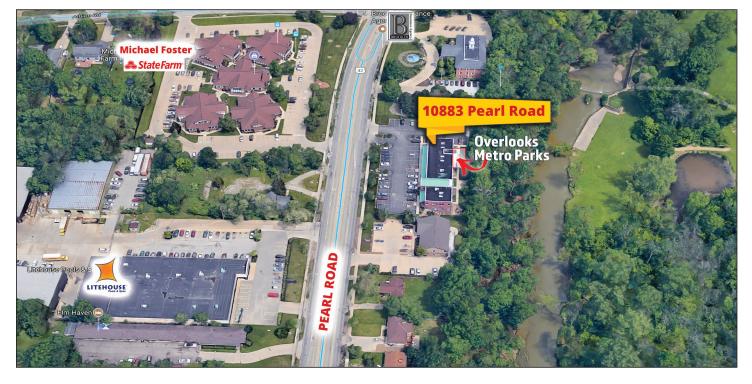

### Property Highlights FOR LEASE: \$1,250/MO + \$625/MO CAM

• Suite 101- 1,500 SF of office space

- 3 private offices and open space
- Fantastic outdoor patio
- Large storage area, receptionist area and some space for cubicles
- Tenants in the building include: Liberty Mutual, Chicago Title, Community Credit Union, Raymond James Financial, Forsythe, and Litehouse
- Built in 2006
- Monument signage available
- Located on Pearl Road just south of Route 42 and I-71. Minutes from the Airport and 1 mile from the turnpike