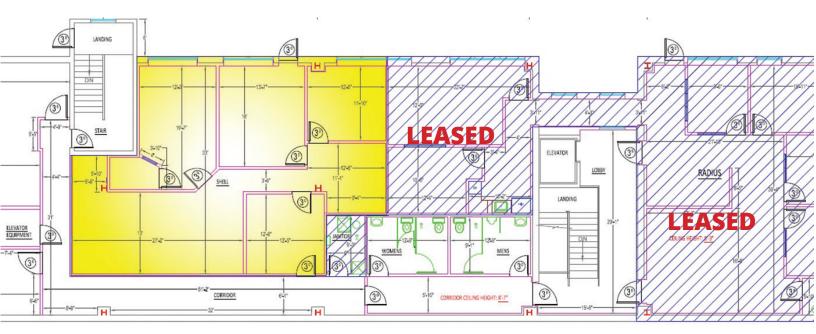

nd open space
- Fantastic outdoor patio
- Large storage area, receptionist area and some space for cubicles
- Tenants in the building include: Liberty Mutual, Chicago Title, Community Credit Union, Raymond James Financial, Forsythe, and Litehouse
- Built in 2006
- Monument signage available
- Located on Pearl Road just south of Route 42 and I-71. Minutes from the Airport and 1 mile from the turnpike



#### LISTING AGENT

TROY GERSPACHER Troy@GerspacherGroup.com

330.722.5002

#### **GERSPACHER REAL ESTATE GROUP**

5164 Normandy Park Drive, Suite 285 Medina, OH 44256 P: (330) 722-5002 | F: (330) 723-6330











GerspacherGroup.com

# FOR LEASE SCENIC OFFICE SPACE

10883 PEARL ROAD, STRONGSVILLE, OHIO 44136

FOR LEASE: \$1,250/MO + \$625/MO CAM SUITE 101 - 1,500 SF

### **FLOOR PLAN**



SUITE 101 SUITE 100