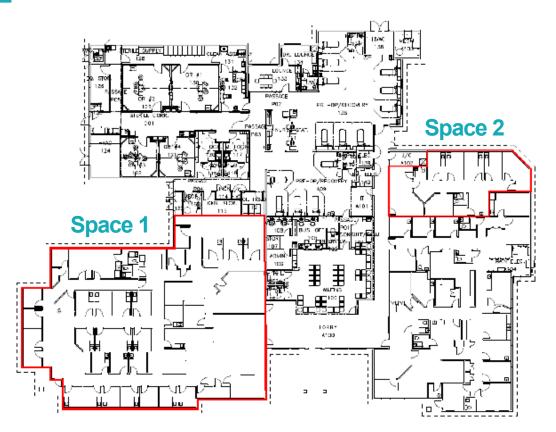

### **FLOORPLAN**

- Space 1 2,626 8,196 SF Available
- Space 2 1,809 SF Available