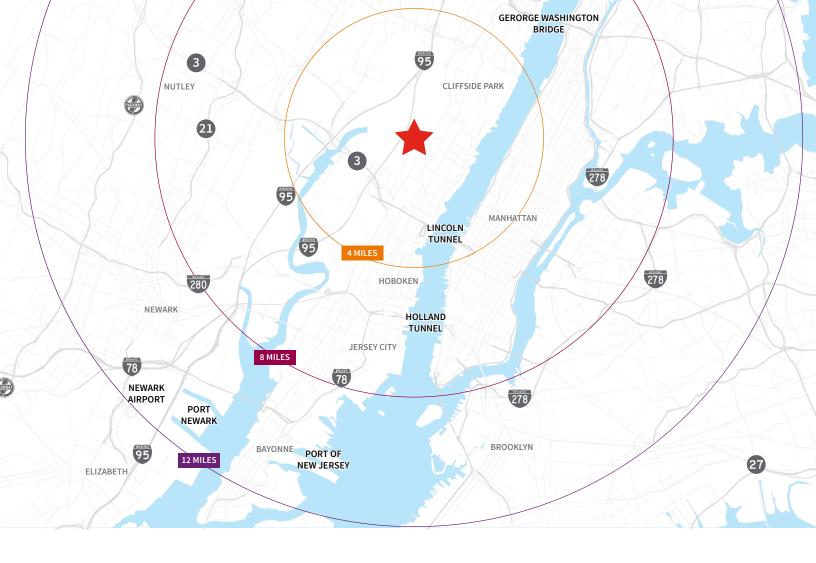

#### LOCATION

- 5 miles to Lincoln tunnel
- 12 miles to Newark airport
- 14 miles to G.W. bridge
- 7 miles to Holland Tunnel
- 14.5 miles to Port Newark
- 15.5 miles to Port of New Jersey