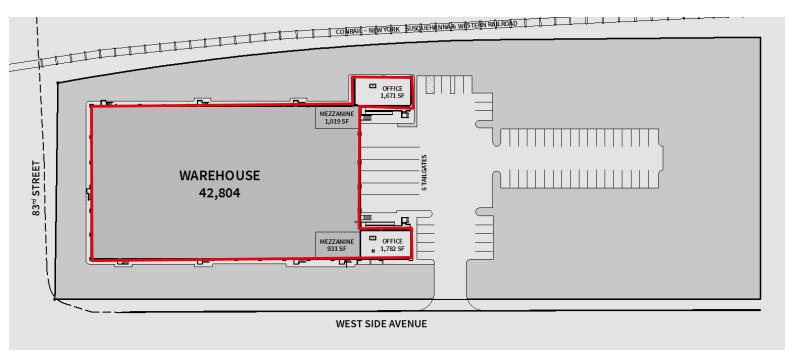

## **Delivery Summer 2018**

- 42,804 SF warehouse
- 2 office pods totaling 7,365 SF
- 32' clear ceiling height
- 6 tailgates
- 53 car parking
- 600 psi floor load
- Elevator (2500 lbs.) located in west office pod

- 50 x 40 column spacing
- Block steel and insulated metal panel construction
- Gas fired heat
- Wet sprinklers
- City utilities
- Rail possible

## Site Plan