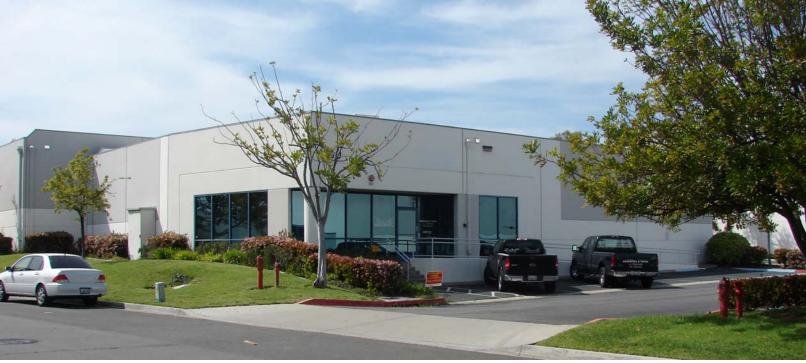

## 6,085 SF Industrial

1250 KEYSTONE WAY, VISTA, CA 92081

## **Building Features:**

- > 6,085 SF Freestanding Industrial Building
- > Ceramic- Tiled Reception, 2 Offices, 2RR
- > 16' Minimum Clear Height
- > Fire Sprinklers and Skylights
- > 400 Amps, 120/208 V, 3-Phase Power, Oversized supply
- > Grade-Level Door
- > Concrete Tilt-Up Construction
- > Potential For Fenced Parking Area
- > Rate: 4,746 Per Month ( \$0.78 psf) Gross