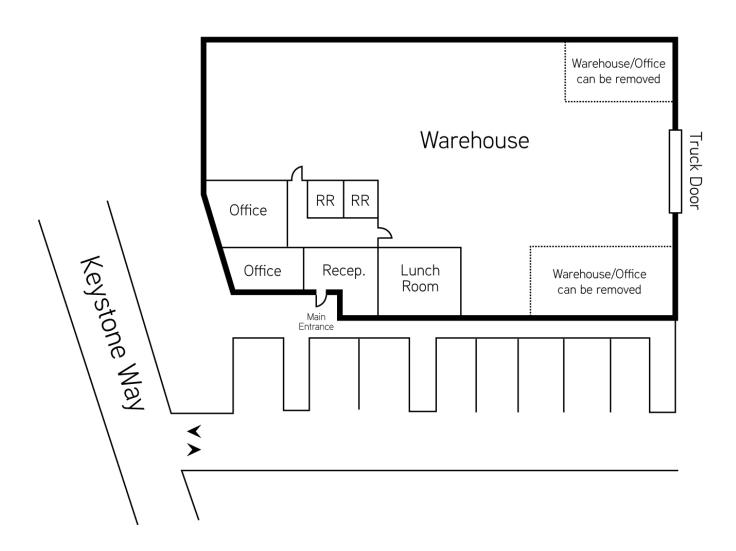

## **Building Features:**

- > 6,085 SF Freestanding Industrial Building
- > Ceramic- Tiled Reception, 2 Offices, 2RR
- > 16' Minimum Clear Height
- > Fire Sprinklers and Skylights
- > 400 Amps, 120/208 V, 3-Phase Power, Oversized supply
- > Grade-Level Door
- > Concrete Tilt-Up Construction
- > Potential For Fenced Parking Area
- > Rate: 4,746 Per Month ( \$0.78 psf) Gross