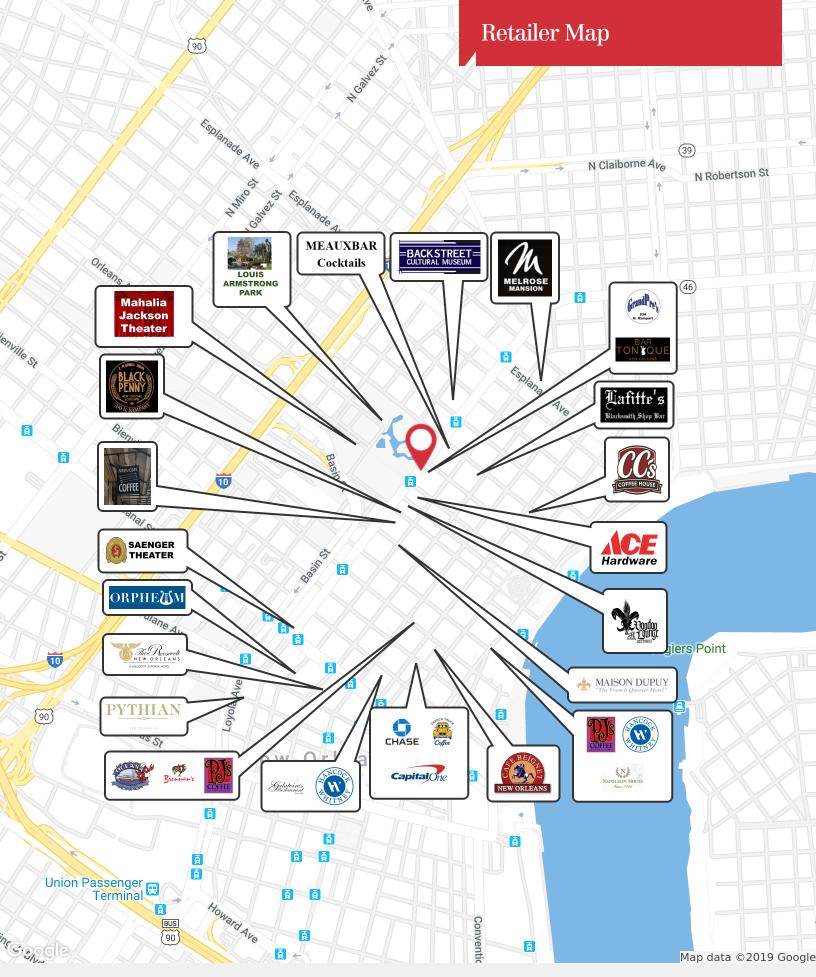

### **Property Highlights**

- Approximately 3,434 SF of ground floor French Quarter commercial space
- Located across from Louis Armstrong Park on the Rampart streetcar line
- High foot traffic and vehicular traffic
- Close to Jackson Square, Bourbon Street, Saenger Theatre, and Lafitte Greenway
- Cold, dark shell or white box build-out