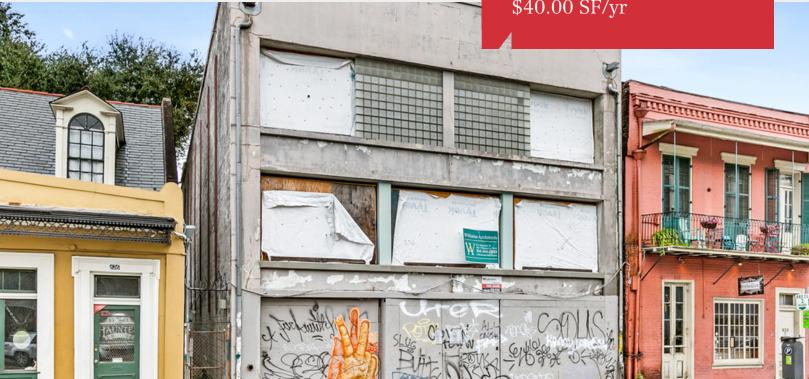

# Retail Property

\$40.00 SF/yr

# 822 N. Rampart Street

New Orleans, Louisiana 70116

### **Property Highlights**

- Approximately 3,434 SF of ground floor French Quarter commercial space
- Located across from Louis Armstrong Park on the Rampart streetcar line
- High foot traffic and vehicular traffic
- Close to Jackson Square, Bourbon Street, Saenger Theatre, and Lafitte Greenway
- Cold, dark shell or white box build-out

### Lease Rate

\$40.00 SF/yr (NNN)