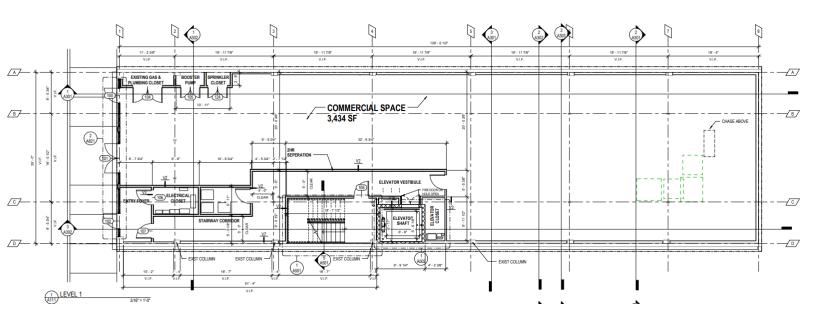

### **Property Highlights**

- Approximately 3,434 SF of ground floor French Quarter commercial space
- Located across from Louis Armstrong Park on the Rampart streetcar line
- High foot traffic and vehicular traffic
- Close to Jackson Square, Bourbon Street, Saenger Theatre, and Lafitte Greenway
- Cold, dark shell or white box build-out