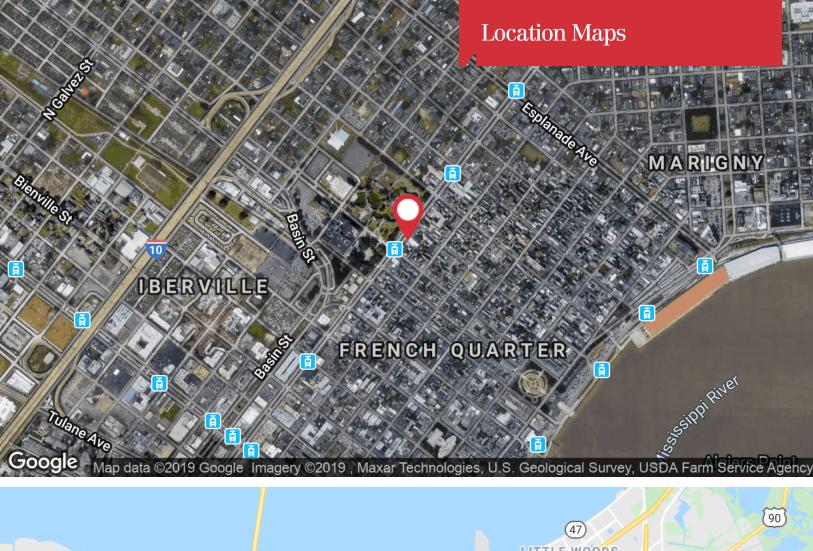

# 822 N. Rampart Street

New Orleans, Louisiana 70116

### **Property Highlights**

- Approximately 3,434 SF of ground floor French Quarter commercial space
- Located across from Louis Armstrong Park on the Rampart streetcar line
- High foot traffic and vehicular traffic
- Close to Jackson Square, Bourbon Street, Saenger Theatre, and Lafitte Greenway
- Cold, dark shell or white box build-out