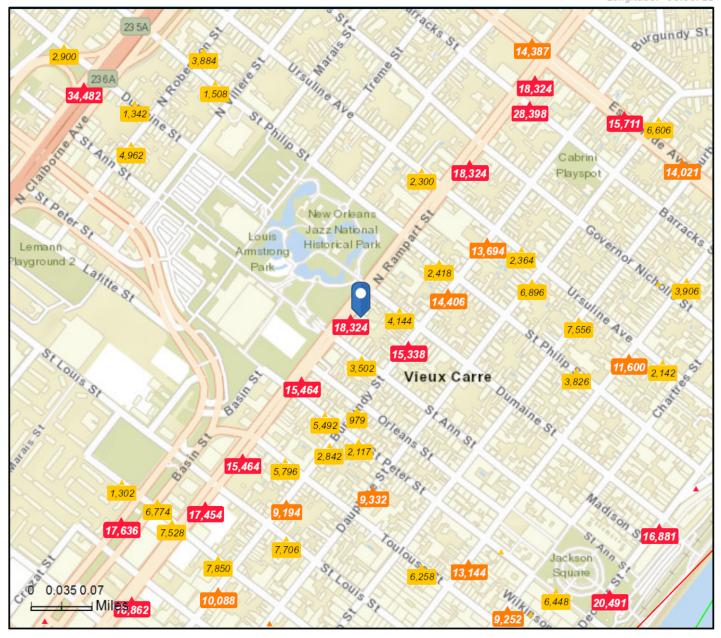

## Traffic Count Map - Close Up

822 N Rampart St, New Orleans, Louisiana, 70116 Drive Time: 5, 10, 15 minute radii Prepared by Esri Latitude: 29.96164 Longitude: -90.06711

Source: ©2019 Kalibrate Technologies (Q2 2019).

Average Daily Traffic Volume

▲Up to 6,000 vehicles per day

**▲**6,001 - 15,000

**▲ 15,001 - 30,000** 

▲ 30,001 - 50,000

▲50,001 - 100,000

▲More than 100,000 per day

October 28, 2019